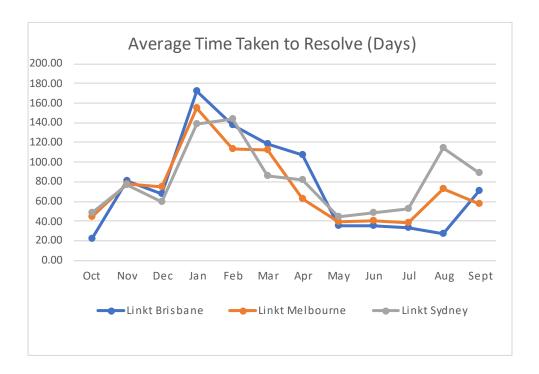

The TCO will continue to monitor developments in this area.

In addition to the increasing complaint numbers, the time taken for the Toll Operator to resolve complaints has been increasing, but not universally:

- In the four most recent quarters, there has been a significant increase in the periods of time taken to resolve disputes.
  - This includes the amount of time for the Toll Operator to acknowledge and respond to consumers at the first instance, as well as the time taken to properly identify and investigate the issues raised before providing an outcome for the consumer to consider.
  - It is also taking significantly longer than in the recent past for Transurban to respond to claims that have been referred to them through the TCO System.
- Prior to COVID (in late 2019) complaints generally may have taken 31-60 days to resolve if a protracted dispute arose.
- In the most recent quarter:
  - QLD saw an improvement in timeliness in August, but a significant drop off on this metric in September.
  - NSW and VIC both had significant increases in the time taken to resolve in August, but these improved in September, albeit not back to the levels they were in either start for the quarter prior.
- Over the reporting period however, there have been overall increases in the 31-60 and 90 day categories - indicating an overall reduction in timeliness of complaint handling for the last 12 months.
- The TCO at his quarterly meetings with Transurban, raised this issue as one that needed to be monitored and addressed.

| Infrastructure / Signage Traffic Management Complaints | Oct   | Nov   | Dec   | Jan    | Feb    | Mar    | Apr    | May   | Jun   | Jul   | Aug    | Sept  |   |
|--------------------------------------------------------|-------|-------|-------|--------|--------|--------|--------|-------|-------|-------|--------|-------|---|
| Linkt Brisbane                                         | 0     | 0     | 0     | 0      | 0      | 0      | 0      | 0     | 0     | 0     | 1      | 0     | 1 |
| Linkt Melbourne                                        | 0     | 0     | 0     | 0      | 0      | 0      | 0      | 0     | 0     | 0     | 0      | 0     | 0 |
| Linkt Sydney                                           | 0     | 0     | 0     | 0      | 0      | 0      | 0      | 0     | 0     | 0     | 0      | 0     | 0 |
| TOTAL                                                  | 0     | 0     | 0     | 0      | 0      | 0      | 0      | 0     | 0     | 0     | 1      | 0     | 1 |
|                                                        |       |       |       |        |        |        |        |       |       |       |        |       |   |
| Average Time To<br>Resolve                             | Oct   | Nov   | Dec   | Jan    | Feb    | Mar    | Apr    | May   | Jun   | Jul   | Aug    | Sept  |   |
| Linkt Brisbane                                         | 22.00 | 80.50 | 67.17 | 172.00 | 137.23 | 118.63 | 107.14 | 35.25 | 34.85 | 32.69 | 26.80  | 70.36 |   |
| Linkt Melbourne                                        | 44.82 | 77.58 | 74.29 | 154.98 | 113.45 | 112.52 | 62.40  | 39.58 | 39.80 | 38.03 | 72.85  | 57.74 |   |
| Linkt Sydney                                           | 48.53 | 76.70 | 59.75 | 138.72 | 143.35 | 86.21  | 81.70  | 44.38 | 48.39 | 52.06 | 114.00 | 88.92 |   |