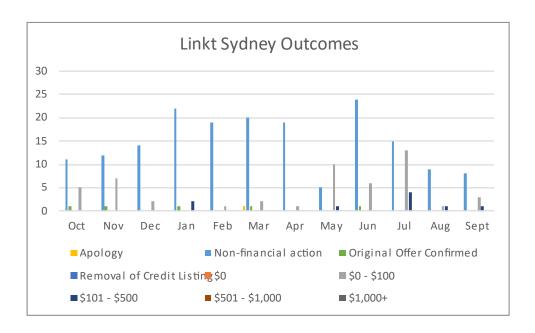

The complaint demographics for NSW (resolved by Linkt Sydney):

- generally, show a decrease in the number of complaints compared to historical numbers.
- indicate outcomes in NSW are generally 'non-financial actions' which include explanations, record keeping adjustments and the provision of information, rather than the payment of any monies or waiver of any debts.