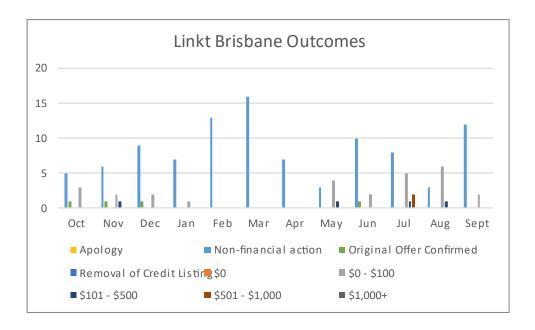

The complaint demographics for QLD (resolved by Linkt Brisbane) remain generally steady:

- The number of complaints has been stable for the last several quarters.
- The outcomes for disputes continue to be broadly consistent for the 12-month period.

### **APPENDIX 1: RAW DATA 2022/2023**

| TCO Contact Types                                                                                                                                                                                                          | Oct                                                                                  | Nov                                                   | Dec                                                              | Jan                                                  | Feb                                                        | Mar                                                                   | Apr                                                   | May                                                                                 | Jun                                                    | Jul                                                     | Aug                                                             | Sept                                        |                                                                                |
|----------------------------------------------------------------------------------------------------------------------------------------------------------------------------------------------------------------------------|--------------------------------------------------------------------------------------|-------------------------------------------------------|------------------------------------------------------------------|------------------------------------------------------|------------------------------------------------------------|-----------------------------------------------------------------------|-------------------------------------------------------|-------------------------------------------------------------------------------------|--------------------------------------------------------|---------------------------------------------------------|-----------------------------------------------------------------|---------------------------------------------|--------------------------------------------------------------------------------|
| Phone Calls                                                                                                                                                                                                                | 14                                                                                   | 14                                                    | 11                                                               | 14                                                   | 16                                                         | 16                                                                    | 13                                                    | 12                                                                                  | 15                                                     | 18                                                      | 16                                                              | 15                                          |                                                                                |
| Faxes                                                                                                                                                                                                                      | 0                                                                                    | 0                                                     | 0                                                                | 0                                                    | 0                                                          | 0                                                                     | 0                                                     | 0                                                                                   | 0                                                      | 0                                                       | 0                                                               | 0                                           |                                                                                |
| Personal Appointments                                                                                                                                                                                                      | 0                                                                                    | 0                                                     | 0                                                                | 0                                                    | 0                                                          | 0                                                                     | 0                                                     | 0                                                                                   | 0                                                      | 0                                                       | 0                                                               | 0                                           |                                                                                |
| Electronic                                                                                                                                                                                                                 | 64                                                                                   | 56                                                    | 49                                                               | 73                                                   | 62                                                         | 84                                                                    | 57                                                    | 67                                                                                  | 64                                                     | 81                                                      | 47                                                              | 45                                          |                                                                                |
| TOTAL                                                                                                                                                                                                                      | 78                                                                                   | 70                                                    | 60                                                               | 87                                                   | 78                                                         | 100                                                                   | 70                                                    | 79                                                                                  | 79                                                     | 99                                                      | 63                                                              | 60                                          |                                                                                |
|                                                                                                                                                                                                                            |                                                                                      |                                                       |                                                                  |                                                      |                                                            |                                                                       |                                                       |                                                                                     |                                                        |                                                         |                                                                 |                                             |                                                                                |
| TCO Consumer                                                                                                                                                                                                               | Oct                                                                                  | Nov                                                   | Dec                                                              | Jan                                                  | Feb                                                        | Mar                                                                   | Apr                                                   | May                                                                                 | Jun                                                    | Jul                                                     | Aug                                                             | Sept                                        |                                                                                |
| Locations                                                                                                                                                                                                                  |                                                                                      |                                                       |                                                                  |                                                      |                                                            |                                                                       |                                                       | •                                                                                   |                                                        |                                                         |                                                                 |                                             |                                                                                |
| ACT                                                                                                                                                                                                                        | 0                                                                                    | 1                                                     | 0                                                                | 0                                                    | 2                                                          | 1                                                                     | 0                                                     | 0                                                                                   | 0                                                      | 0                                                       | 0                                                               | 2                                           | 6                                                                              |
| NSW                                                                                                                                                                                                                        | 16                                                                                   | 18                                                    | 18                                                               | 27                                                   | 18                                                         | 21                                                                    | 20                                                    | 17                                                                                  | 31                                                     | 32                                                      | 12                                                              | 9                                           | 239                                                                            |
| NT                                                                                                                                                                                                                         | 0                                                                                    | 0                                                     | 0                                                                | 0                                                    | 0                                                          | 0                                                                     | 0                                                     | 0                                                                                   | 0                                                      | 0                                                       | 0                                                               | 0                                           | 0                                                                              |
| QLD                                                                                                                                                                                                                        | 9                                                                                    | 11                                                    | 11                                                               | 8                                                    | 13                                                         | 17                                                                    | 6                                                     | 8                                                                                   | 13                                                     | 16                                                      | 10                                                              | 15                                          | 137                                                                            |
| SA                                                                                                                                                                                                                         | 0                                                                                    | 0                                                     | 0                                                                | 0                                                    | 1                                                          | 1                                                                     | 1                                                     | 0                                                                                   | 0                                                      | 0                                                       | 0                                                               | 1                                           | 4                                                                              |
| TAS                                                                                                                                                                                                                        | 0                                                                                    | 0                                                     | 0                                                                | 0                                                    | 0                                                          | 0                                                                     | 1                                                     | 0                                                                                   | 0                                                      | 0                                                       | 0                                                               | 0                                           | 1                                                                              |
| VIC                                                                                                                                                                                                                        | 39                                                                                   | 26                                                    | 19                                                               | 37                                                   | 28                                                         | 43                                                                    | 29                                                    | 42                                                                                  | 20                                                     | 33                                                      | 25                                                              | 18                                          | 359                                                                            |
| WA                                                                                                                                                                                                                         | 0                                                                                    | 0                                                     | 1                                                                | 1                                                    | 0                                                          | 1                                                                     | 0                                                     | 0                                                                                   | 0                                                      | 0                                                       | 0                                                               | 0                                           | 3                                                                              |
| Outside Australia                                                                                                                                                                                                          | 0                                                                                    | 0                                                     | 0                                                                | 0                                                    | 0                                                          | 0                                                                     | 0                                                     | 0                                                                                   | 0                                                      | 0                                                       | 0                                                               | 0                                           | 0                                                                              |
|                                                                                                                                                                                                                            |                                                                                      |                                                       |                                                                  |                                                      |                                                            |                                                                       |                                                       |                                                                                     |                                                        |                                                         |                                                                 |                                             |                                                                                |
| <b>Complaint Numbers</b>                                                                                                                                                                                                   | Oct                                                                                  | Nov                                                   | Dec                                                              | Jan                                                  | Feb                                                        | Mar                                                                   | Apr                                                   | May                                                                                 | Jun                                                    | Jul                                                     | Aug                                                             | Sept                                        |                                                                                |
| Linkt Brisbane                                                                                                                                                                                                             | 9                                                                                    | 10                                                    | 12                                                               | 8                                                    | 13                                                         | 16                                                                    | 7                                                     | 8                                                                                   | 13                                                     | 16                                                      | 10                                                              | 14                                          | 136                                                                            |
| Linkt Melbourne                                                                                                                                                                                                            | 38                                                                                   | 26                                                    | 21                                                               | 40                                                   | 29                                                         | 44                                                                    | 30                                                    | 43                                                                                  | 20                                                     | 33                                                      | 26                                                              | 19                                          | 369                                                                            |
| Linkt Sydney                                                                                                                                                                                                               | 17                                                                                   | 20                                                    | 16                                                               | 25                                                   | 20                                                         | 24                                                                    | 20                                                    | 16                                                                                  | 31                                                     | 32                                                      | 11                                                              | 12                                          | 244                                                                            |
| TOTAL                                                                                                                                                                                                                      | 64                                                                                   | 56                                                    | 49                                                               | 73                                                   | 62                                                         | 84                                                                    | 57                                                    | 67                                                                                  | 64                                                     | 81                                                      | 47                                                              | 45                                          | 749                                                                            |
|                                                                                                                                                                                                                            |                                                                                      |                                                       |                                                                  |                                                      |                                                            |                                                                       |                                                       |                                                                                     |                                                        |                                                         |                                                                 |                                             |                                                                                |
|                                                                                                                                                                                                                            |                                                                                      |                                                       |                                                                  |                                                      |                                                            |                                                                       |                                                       |                                                                                     |                                                        |                                                         |                                                                 |                                             |                                                                                |
| Time Taken to Resolve                                                                                                                                                                                                      | Oct                                                                                  | Nov                                                   | Dec                                                              | Jan                                                  | Feb                                                        | Mar                                                                   | Apr                                                   | May                                                                                 | Jun                                                    | Jul                                                     | Aug                                                             | Sept                                        |                                                                                |
| 0-7 days                                                                                                                                                                                                                   | 12                                                                                   | 6                                                     | 0                                                                | 1                                                    | 5                                                          | 0                                                                     | 7                                                     | 7                                                                                   | 6                                                      | 14                                                      | 4                                                               | 3                                           | 65                                                                             |
| 0-7 days<br>8-14 days                                                                                                                                                                                                      | 12<br>6                                                                              | 6<br>1                                                | 0<br>0                                                           | 1<br>7                                               | 5<br>3                                                     | 0<br>5                                                                | 7<br>2                                                | 7<br>5                                                                              | 6<br>2                                                 | 14<br>7                                                 | 4<br>5                                                          | 3                                           | 47                                                                             |
| 0-7 days<br>8-14 days<br>15-30 days                                                                                                                                                                                        | 12<br>6<br>18                                                                        | 6<br>1<br>4                                           | 0<br>0<br>5                                                      | 1<br>7<br>8                                          | 5<br>3<br>4                                                | 0<br>5<br>12                                                          | 7<br>2<br>6                                           | 7<br>5<br>14                                                                        | 6<br>2<br>15                                           | 14<br>7<br>20                                           | 4<br>5<br>8                                                     | 3<br>4<br>11                                | 47<br>125                                                                      |
| 0-7 days<br>8-14 days<br>15-30 days<br>31-60 days                                                                                                                                                                          | 12<br>6<br>18<br>7                                                                   | 6<br>1<br>4<br>8                                      | 0<br>0<br>5<br>18                                                | 1<br>7<br>8<br>0                                     | 5<br>3<br>4<br>1                                           | 0<br>5<br>12<br>0                                                     | 7<br>2<br>6<br>13                                     | 7<br>5<br>14<br>34                                                                  | 6<br>2<br>15<br>23                                     | 14<br>7<br>20<br>25                                     | 4<br>5<br>8<br>11                                               | 3<br>4<br>11<br>6                           | 47<br>125<br>146                                                               |
| 0-7 days<br>8-14 days<br>15-30 days<br>31-60 days<br>61-90 days                                                                                                                                                            | 12<br>6<br>18<br>7<br>13                                                             | 6<br>1<br>4<br>8<br>18                                | 0<br>0<br>5<br>18<br>10                                          | 1<br>7<br>8<br>0                                     | 5<br>3<br>4<br>1                                           | 0<br>5<br>12<br>0                                                     | 7<br>2<br>6<br>13<br>7                                | 7<br>5<br>14<br>34<br>1                                                             | 6<br>2<br>15<br>23<br>18                               | 14<br>7<br>20<br>25<br>5                                | 4<br>5<br>8<br>11<br>0                                          | 3<br>4<br>11<br>6<br>1                      | 47<br>125<br>146<br>73                                                         |
| 0-7 days<br>8-14 days<br>15-30 days<br>31-60 days<br>61-90 days<br>90+ days                                                                                                                                                | 12<br>6<br>18<br>7<br>13<br>8                                                        | 6<br>1<br>4<br>8<br>18<br>19                          | 0<br>0<br>5<br>18<br>10<br>16                                    | 1<br>7<br>8<br>0<br>0<br>57                          | 5<br>3<br>4<br>1<br>0<br>49                                | 0<br>5<br>12<br>0<br>0                                                | 7<br>2<br>6<br>13<br>7<br>22                          | 7<br>5<br>14<br>34<br>1<br>6                                                        | 6<br>2<br>15<br>23<br>18<br>0                          | 14<br>7<br>20<br>25<br>5<br>10                          | 4<br>5<br>8<br>11<br>0<br>19                                    | 3<br>4<br>11<br>6<br>1<br>20                | 47<br>125<br>146<br>73<br>293                                                  |
| 0-7 days<br>8-14 days<br>15-30 days<br>31-60 days<br>61-90 days                                                                                                                                                            | 12<br>6<br>18<br>7<br>13                                                             | 6<br>1<br>4<br>8<br>18                                | 0<br>0<br>5<br>18<br>10                                          | 1<br>7<br>8<br>0                                     | 5<br>3<br>4<br>1                                           | 0<br>5<br>12<br>0                                                     | 7<br>2<br>6<br>13<br>7                                | 7<br>5<br>14<br>34<br>1                                                             | 6<br>2<br>15<br>23<br>18                               | 14<br>7<br>20<br>25<br>5                                | 4<br>5<br>8<br>11<br>0                                          | 3<br>4<br>11<br>6<br>1                      | 47<br>125<br>146<br>73                                                         |
| 0-7 days<br>8-14 days<br>15-30 days<br>31-60 days<br>61-90 days<br>90+ days                                                                                                                                                | 12<br>6<br>18<br>7<br>13<br>8                                                        | 6<br>1<br>4<br>8<br>18<br>19                          | 0<br>0<br>5<br>18<br>10<br>16                                    | 1<br>7<br>8<br>0<br>0<br>57                          | 5<br>3<br>4<br>1<br>0<br>49                                | 0<br>5<br>12<br>0<br>0                                                | 7<br>2<br>6<br>13<br>7<br>22                          | 7<br>5<br>14<br>34<br>1<br>6                                                        | 6<br>2<br>15<br>23<br>18<br>0                          | 14<br>7<br>20<br>25<br>5<br>10                          | 4<br>5<br>8<br>11<br>0<br>19                                    | 3<br>4<br>11<br>6<br>1<br>20                | 47<br>125<br>146<br>73<br>293                                                  |
| 0-7 days 8-14 days 15-30 days 31-60 days 61-90 days 90+ days TOTAL  Linkt Brisbane                                                                                                                                         | 12<br>6<br>18<br>7<br>13<br>8                                                        | 6<br>1<br>4<br>8<br>18<br>19                          | 0<br>0<br>5<br>18<br>10<br>16                                    | 1<br>7<br>8<br>0<br>0<br>57                          | 5<br>3<br>4<br>1<br>0<br>49                                | 0<br>5<br>12<br>0<br>0                                                | 7<br>2<br>6<br>13<br>7<br>22                          | 7<br>5<br>14<br>34<br>1<br>6                                                        | 6<br>2<br>15<br>23<br>18<br>0                          | 14<br>7<br>20<br>25<br>5<br>10                          | 4<br>5<br>8<br>11<br>0<br>19                                    | 3<br>4<br>11<br>6<br>1<br>20                | 47<br>125<br>146<br>73<br>293                                                  |
| 0-7 days<br>8-14 days<br>15-30 days<br>31-60 days<br>61-90 days<br>90+ days                                                                                                                                                | 12<br>6<br>18<br>7<br>13<br>8<br>64                                                  | 6<br>1<br>4<br>8<br>18<br>19<br>56                    | 0<br>0<br>5<br>18<br>10<br>16<br>49                              | 1<br>7<br>8<br>0<br>0<br>57<br>73                    | 5<br>3<br>4<br>1<br>0<br>49<br>62                          | 0<br>5<br>12<br>0<br>0<br>67<br>84                                    | 7<br>2<br>6<br>13<br>7<br>22<br>57                    | 7<br>5<br>14<br>34<br>1<br>6                                                        | 6<br>2<br>15<br>23<br>18<br>0<br>64                    | 14<br>7<br>20<br>25<br>5<br>10<br>81                    | 4<br>5<br>8<br>11<br>0<br>19<br>47                              | 3<br>4<br>11<br>6<br>1<br>20<br>45          | 47<br>125<br>146<br>73<br>293                                                  |
| 0-7 days 8-14 days 15-30 days 31-60 days 61-90 days 90+ days TOTAL  Linkt Brisbane Outcomes Apology                                                                                                                        | 12<br>6<br>18<br>7<br>13<br>8<br>64<br>Oct                                           | 6<br>1<br>4<br>8<br>18<br>19<br>56<br><b>Nov</b>      | 0<br>0<br>5<br>18<br>10<br>16<br>49<br><b>Dec</b>                | 1<br>7<br>8<br>0<br>0<br>57<br>73<br><b>Jan</b>      | 5<br>3<br>4<br>1<br>0<br>49<br>62<br><b>Feb</b>            | 0<br>5<br>12<br>0<br>0<br>67<br>84<br><b>Mar</b>                      | 7<br>2<br>6<br>13<br>7<br>22<br>57<br><b>Apr</b>      | 7<br>5<br>14<br>34<br>1<br>6<br>67<br><b>May</b>                                    | 6<br>2<br>15<br>23<br>18<br>0<br>64<br>Jun             | 14<br>7<br>20<br>25<br>5<br>10<br>81<br><b>Jul</b><br>0 | 4<br>5<br>8<br>11<br>0<br>19<br>47<br><b>Aug</b>                | 3 4 11 6 1 20 45 Sept 0                     | 47<br>125<br>146<br>73<br>293<br>749                                           |
| 0-7 days 8-14 days 15-30 days 31-60 days 61-90 days 90+ days TOTAL  Linkt Brisbane Outcomes                                                                                                                                | 12<br>6<br>18<br>7<br>13<br>8<br>64                                                  | 6<br>1<br>4<br>8<br>18<br>19<br>56                    | 0<br>0<br>5<br>18<br>10<br>16<br>49                              | 1<br>7<br>8<br>0<br>0<br>57<br>73                    | 5<br>3<br>4<br>1<br>0<br>49<br>62                          | 0<br>5<br>12<br>0<br>0<br>67<br>84                                    | 7<br>2<br>6<br>13<br>7<br>22<br>57                    | 7<br>5<br>14<br>34<br>1<br>6<br>67                                                  | 6<br>2<br>15<br>23<br>18<br>0<br>64                    | 14<br>7<br>20<br>25<br>5<br>10<br>81                    | 4<br>5<br>8<br>11<br>0<br>19<br>47                              | 3<br>4<br>11<br>6<br>1<br>20<br>45          | 47<br>125<br>146<br>73<br>293<br>749                                           |
| 0-7 days 8-14 days 15-30 days 31-60 days 61-90 days 90+ days TOTAL  Linkt Brisbane Outcomes Apology Non-financial action                                                                                                   | 12<br>6<br>18<br>7<br>13<br>8<br>64<br><b>Oct</b><br>0                               | 6<br>1<br>4<br>8<br>18<br>19<br>56<br><b>Nov</b><br>0 | 0<br>0<br>5<br>18<br>10<br>16<br>49<br><b>Dec</b><br>0           | 1<br>7<br>8<br>0<br>0<br>57<br>73<br><b>Jan</b><br>0 | 5<br>3<br>4<br>1<br>0<br>49<br>62<br><b>Feb</b><br>0       | 0<br>5<br>12<br>0<br>0<br>67<br>84<br><b>Mar</b><br>0                 | 7<br>2<br>6<br>13<br>7<br>22<br>57<br><b>Apr</b><br>0 | 7<br>5<br>14<br>34<br>1<br>6<br>67<br><b>May</b><br>0                               | 6<br>2<br>15<br>23<br>18<br>0<br>64<br><b>Jun</b><br>0 | 14 7 20 25 5 10 81  Jul 0                               | 4<br>5<br>8<br>11<br>0<br>19<br>47<br><b>Aug</b><br>0           | 3 4 11 6 1 20 45 Sept 0 12                  | 47<br>125<br>146<br>73<br>293<br>749                                           |
| 0-7 days 8-14 days 15-30 days 31-60 days 61-90 days 90+ days TOTAL  Linkt Brisbane Outcomes Apology                                                                                                                        | 12<br>6<br>18<br>7<br>13<br>8<br>64<br>Oct                                           | 6<br>1<br>4<br>8<br>18<br>19<br>56<br><b>Nov</b>      | 0<br>0<br>5<br>18<br>10<br>16<br>49<br><b>Dec</b>                | 1<br>7<br>8<br>0<br>0<br>57<br>73<br><b>Jan</b>      | 5<br>3<br>4<br>1<br>0<br>49<br>62<br><b>Feb</b>            | 0<br>5<br>12<br>0<br>0<br>67<br>84<br><b>Mar</b>                      | 7<br>2<br>6<br>13<br>7<br>22<br>57<br><b>Apr</b>      | 7<br>5<br>14<br>34<br>1<br>6<br>67<br><b>May</b>                                    | 6<br>2<br>15<br>23<br>18<br>0<br>64<br>Jun             | 14<br>7<br>20<br>25<br>5<br>10<br>81<br><b>Jul</b><br>0 | 4<br>5<br>8<br>11<br>0<br>19<br>47<br><b>Aug</b>                | 3 4 11 6 1 20 45 Sept 0                     | 47<br>125<br>146<br>73<br>293<br>749                                           |
| 0-7 days 8-14 days 15-30 days 31-60 days 61-90 days 90+ days TOTAL  Linkt Brisbane Outcomes Apology Non-financial action  Original Offer Confirmed                                                                         | 12<br>6<br>18<br>7<br>13<br>8<br>64<br><b>Oct</b><br>0<br>5                          | 6 1 4 8 18 19 56  Nov 0 6                             | 0<br>0<br>5<br>18<br>10<br>16<br>49<br><b>Dec</b><br>0<br>9      | 1 7 8 0 0 57 73  Jan 0 7                             | 5<br>3<br>4<br>1<br>0<br>49<br>62<br><b>Feb</b><br>0<br>13 | 0<br>5<br>12<br>0<br>0<br>67<br>84<br><b>Mar</b><br>0<br>16           | 7 2 6 13 7 22 57 Apr 0 7                              | 7<br>5<br>14<br>34<br>1<br>6<br>67<br><b>May</b><br>0<br>3                          | 6 2 15 23 18 0 64  Jun 0 10                            | 14 7 20 25 5 10 81  Jul 0 8                             | 4<br>5<br>8<br>11<br>0<br>19<br>47<br><b>Aug</b><br>0<br>3      | 3 4 11 6 1 20 45  Sept 0 12                 | 47<br>125<br>146<br>73<br>293<br>749<br>0<br>99                                |
| 0-7 days 8-14 days 15-30 days 31-60 days 61-90 days 90+ days TOTAL  Linkt Brisbane Outcomes Apology Non-financial action Original Offer                                                                                    | 12<br>6<br>18<br>7<br>13<br>8<br>64<br><b>Oct</b><br>0                               | 6<br>1<br>4<br>8<br>18<br>19<br>56<br><b>Nov</b><br>0 | 0<br>0<br>5<br>18<br>10<br>16<br>49<br><b>Dec</b><br>0           | 1<br>7<br>8<br>0<br>0<br>57<br>73<br><b>Jan</b><br>0 | 5<br>3<br>4<br>1<br>0<br>49<br>62<br><b>Feb</b><br>0       | 0<br>5<br>12<br>0<br>0<br>67<br>84<br><b>Mar</b><br>0                 | 7<br>2<br>6<br>13<br>7<br>22<br>57<br><b>Apr</b><br>0 | 7<br>5<br>14<br>34<br>1<br>6<br>67<br><b>May</b><br>0                               | 6<br>2<br>15<br>23<br>18<br>0<br>64<br><b>Jun</b><br>0 | 14 7 20 25 5 10 81  Jul 0                               | 4<br>5<br>8<br>11<br>0<br>19<br>47<br><b>Aug</b><br>0           | 3 4 11 6 1 20 45 Sept 0 12                  | 47<br>125<br>146<br>73<br>293<br>749                                           |
| 0-7 days 8-14 days 15-30 days 31-60 days 61-90 days 90+ days TOTAL  Linkt Brisbane Outcomes Apology Non-financial action  Original Offer Confirmed  Removal of Credit Listing                                              | 12<br>6<br>18<br>7<br>13<br>8<br>64<br>Oct<br>0<br>5                                 | 6 1 4 8 18 19 56 Nov 0 6 1                            | 0<br>0<br>5<br>18<br>10<br>16<br>49<br><b>Dec</b><br>0<br>9      | 1 7 8 0 0 57 73  Jan 0 7                             | 5<br>3<br>4<br>1<br>0<br>49<br>62<br><b>Feb</b><br>0<br>13 | 0<br>5<br>12<br>0<br>0<br>67<br>84<br><b>Mar</b><br>0<br>16           | 7 2 6 13 7 22 57 Apr 0 7                              | 7<br>5<br>14<br>34<br>1<br>6<br>67<br><b>May</b><br>0<br>3                          | 6 2 15 23 18 0 64  Jun 0 10                            | 14 7 20 25 5 10 81  Jul 0 8                             | 4<br>5<br>8<br>11<br>0<br>19<br>47<br><b>Aug</b><br>0<br>3      | 3 4 11 6 1 20 45 Sept 0 12 0                | 47<br>125<br>146<br>73<br>293<br>749<br>0<br>99                                |
| 0-7 days 8-14 days 15-30 days 31-60 days 61-90 days 90+ days TOTAL  Linkt Brisbane Outcomes Apology Non-financial action  Original Offer Confirmed  Removal of Credit Listing \$0                                          | 12<br>6<br>18<br>7<br>13<br>8<br>64<br>Oct<br>0<br>5                                 | 6 1 4 8 18 19 56 Nov 0 6 1 0                          | 0<br>0<br>5<br>18<br>10<br>16<br>49<br><b>Dec</b><br>0<br>9<br>1 | 1 7 8 0 0 57 73  Jan 0 7 0 0                         | 5 3 4 1 0 49 62  Feb 0 13 0                                | 0<br>5<br>12<br>0<br>0<br>67<br>84<br><b>Mar</b><br>0<br>16           | 7 2 6 13 7 22 57 Apr 0 7 0 0                          | 7<br>5<br>14<br>34<br>1<br>6<br>67<br><b>May</b><br>0<br>3<br>0                     | 6 2 15 23 18 0 64  Jun 0 10 0                          | 14 7 20 25 5 10 81  Jul 0 8 0 0                         | 4 5 8 11 0 19 47 Aug 0 3 0 0 0                                  | 3 4 11 6 1 20 45  Sept 0 12 0 0             | 47<br>125<br>146<br>73<br>293<br>749<br>0<br>99<br>4<br>0                      |
| 0-7 days 8-14 days 15-30 days 31-60 days 61-90 days 90+ days TOTAL  Linkt Brisbane Outcomes Apology Non-financial action  Original Offer Confirmed  Removal of Credit Listing \$0 \$0 - \$100                              | 12<br>6<br>18<br>7<br>13<br>8<br>64<br><b>Oct</b><br>0<br>5<br>1                     | 6 1 4 8 18 19 56 Nov 0 6 1 0 2                        | 0<br>0<br>5<br>18<br>10<br>16<br>49<br><b>Dec</b><br>0<br>9<br>1 | 1 7 8 0 0 57 73  Jan 0 7 0 0 1                       | 5 3 4 1 0 49 62  Feb 0 13 0 0 0                            | 0<br>5<br>12<br>0<br>0<br>67<br>84<br><b>Mar</b><br>0<br>16<br>0      | 7 2 6 13 7 22 57 Apr 0 7 0 0                          | 7<br>5<br>14<br>34<br>1<br>6<br>67<br><b>May</b><br>0<br>3<br>0                     | 6 2 15 23 18 0 64  Jun 0 10 0 2                        | 14 7 20 25 5 10 81  Jul 0 8 0 0 5                       | 4<br>5<br>8<br>11<br>0<br>19<br>47<br><b>Aug</b><br>0<br>3<br>0 | 3 4 11 6 1 20 45  Sept 0 12 0 0 2           | 47<br>125<br>146<br>73<br>293<br>749<br>0<br>99<br>4<br>0<br>0                 |
| 0-7 days 8-14 days 15-30 days 31-60 days 61-90 days 90+ days TOTAL  Linkt Brisbane Outcomes Apology Non-financial action  Original Offer Confirmed  Removal of Credit Listing \$0 \$0 - \$100 \$101 - \$500                | 12<br>6<br>18<br>7<br>13<br>8<br>64<br>Oct<br>0<br>5<br>1<br>0<br>0<br>3             | 6 1 4 8 18 19 56 Nov 0 6 1 0 2 1                      | 0<br>0<br>5<br>18<br>10<br>16<br>49<br><b>Dec</b><br>0<br>9<br>1 | 1 7 8 0 0 57 73  Jan 0 7 0 0 1                       | 5 3 4 1 0 49 62  Feb 0 13 0 0 0 0                          | 0<br>5<br>12<br>0<br>0<br>67<br>84<br><b>Mar</b><br>0<br>16<br>0      | 7 2 6 13 7 22 57 Apr 0 7 0 0                          | 7 5 14 34 1 6 67  May 0 3 0 0 4 1                                                   | 6 2 15 23 18 0 64  Jun 0 10 0 2 0                      | 14 7 20 25 5 10 81  Jul 0 8 0 0 5 1                     | 4 5 8 11 0 19 47 Aug 0 3 0 0 0                                  | 3 4 11 6 1 20 45  Sept 0 12 0 0 2 0         | 47<br>125<br>146<br>73<br>293<br>749<br>0<br>99<br>4<br>0<br>0<br>27<br>4      |
| 0-7 days 8-14 days 15-30 days 31-60 days 61-90 days 90+ days TOTAL  Linkt Brisbane Outcomes Apology Non-financial action  Original Offer Confirmed Removal of Credit Listing \$0 \$0 - \$100 \$101 - \$500 \$501 - \$1,000 | 12<br>6<br>18<br>7<br>13<br>8<br>64<br><b>Oct</b><br>0<br>5<br>1<br>0<br>0<br>3<br>0 | 6 1 4 8 18 19 56 Nov 0 6 1 0 2 1 0                    | 0 0 5 18 10 16 49  Dec 0 9 1 0 0 2 0 0                           | 1 7 8 0 0 57 73  Jan 0 7 0 0 1 0 0 1                 | 5 3 4 1 0 49 62  Feb 0 13 0 0 0 0 0                        | 0<br>5<br>12<br>0<br>0<br>67<br>84<br><b>Mar</b><br>0<br>16<br>0<br>0 | 7 2 6 13 7 22 57  Apr 0 7 0 0 0 0 0 0 0               | 7<br>5<br>14<br>34<br>1<br>6<br>67<br><b>May</b><br>0<br>3<br>0<br>0<br>0<br>4<br>1 | 6 2 15 23 18 0 64  Jun 0 10 1 0 0 2 0 0                | 14 7 20 25 5 10 81  Jul 0 8 0 0 5 1 2                   | 4 5 8 11 0 19 47 Aug 0 3 0 0 6 1 0 0                            | 3 4 11 6 1 20 45  Sept 0 12 0 0 0 0 0 0 0 0 | 47<br>125<br>146<br>73<br>293<br>749<br>0<br>99<br>4<br>0<br>0<br>27<br>4<br>2 |
| 0-7 days 8-14 days 15-30 days 31-60 days 61-90 days 90+ days TOTAL  Linkt Brisbane Outcomes Apology Non-financial action  Original Offer Confirmed  Removal of Credit Listing \$0 \$0 - \$100 \$101 - \$500                | 12<br>6<br>18<br>7<br>13<br>8<br>64<br>Oct<br>0<br>5<br>1<br>0<br>0<br>3             | 6 1 4 8 18 19 56 Nov 0 6 1 0 2 1                      | 0<br>0<br>5<br>18<br>10<br>16<br>49<br><b>Dec</b><br>0<br>9<br>1 | 1 7 8 0 0 57 73  Jan 0 7 0 0 1                       | 5 3 4 1 0 49 62  Feb 0 13 0 0 0 0                          | 0<br>5<br>12<br>0<br>0<br>67<br>84<br><b>Mar</b><br>0<br>16<br>0      | 7 2 6 13 7 22 57  Apr 0 7 0 0 0 0 0                   | 7 5 14 34 1 6 67  May 0 3 0 0 4 1                                                   | 6 2 15 23 18 0 64  Jun 0 10 0 2 0                      | 14 7 20 25 5 10 81  Jul 0 8 0 0 5 1                     | 4<br>5<br>8<br>11<br>0<br>19<br>47<br><b>Aug</b><br>0<br>3<br>0 | 3 4 11 6 1 20 45  Sept 0 12 0 0 2 0         | 47<br>125<br>146<br>73<br>293<br>749<br>0<br>99<br>4<br>0<br>0<br>27<br>4      |