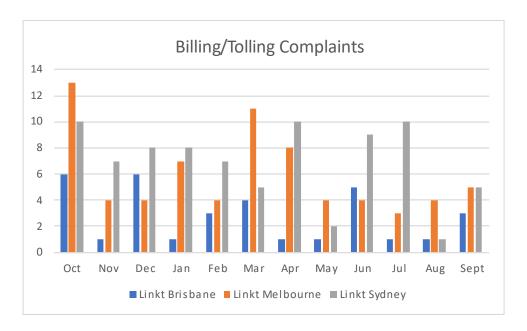

The nature of the complaints remains essentially the same. The main issues in the last year relate to Accounts Management and Billing/Tolling:

- This is most often the application of administrative fees or infringement fines and whether these have been properly incurred.
- There does seem to be a steady increase in the number of Account Management complaints since early to mid-year 2022 in the context of overall complaints.
- In Victoria in the last four quarters, there seems to be a significant increase in Account Management complaints.

### **APPENDIX 1: RAW DATA 2022/2023**

| TCO Contact Types                                                                                                                                                                                                          | Oct                                                                                  | Nov                                                   | Dec                                                              | Jan                                                  | Feb                                                        | Mar                                                                   | Apr                                                   | May                                                                                 | Jun                                                    | Jul                                                     | Aug                                                             | Sept                                        |                                                                                |
|----------------------------------------------------------------------------------------------------------------------------------------------------------------------------------------------------------------------------|--------------------------------------------------------------------------------------|-------------------------------------------------------|------------------------------------------------------------------|------------------------------------------------------|------------------------------------------------------------|-----------------------------------------------------------------------|-------------------------------------------------------|-------------------------------------------------------------------------------------|--------------------------------------------------------|---------------------------------------------------------|-----------------------------------------------------------------|---------------------------------------------|--------------------------------------------------------------------------------|
| Phone Calls                                                                                                                                                                                                                | 14                                                                                   | 14                                                    | 11                                                               | 14                                                   | 16                                                         | 16                                                                    | 13                                                    | 12                                                                                  | 15                                                     | 18                                                      | 16                                                              | 15                                          |                                                                                |
| Faxes                                                                                                                                                                                                                      | 0                                                                                    | 0                                                     | 0                                                                | 0                                                    | 0                                                          | 0                                                                     | 0                                                     | 0                                                                                   | 0                                                      | 0                                                       | 0                                                               | 0                                           |                                                                                |
| Personal Appointments                                                                                                                                                                                                      | 0                                                                                    | 0                                                     | 0                                                                | 0                                                    | 0                                                          | 0                                                                     | 0                                                     | 0                                                                                   | 0                                                      | 0                                                       | 0                                                               | 0                                           |                                                                                |
| Electronic                                                                                                                                                                                                                 | 64                                                                                   | 56                                                    | 49                                                               | 73                                                   | 62                                                         | 84                                                                    | 57                                                    | 67                                                                                  | 64                                                     | 81                                                      | 47                                                              | 45                                          |                                                                                |
| TOTAL                                                                                                                                                                                                                      | 78                                                                                   | 70                                                    | 60                                                               | 87                                                   | 78                                                         | 100                                                                   | 70                                                    | 79                                                                                  | 79                                                     | 99                                                      | 63                                                              | 60                                          |                                                                                |
|                                                                                                                                                                                                                            |                                                                                      |                                                       |                                                                  |                                                      |                                                            |                                                                       |                                                       |                                                                                     |                                                        |                                                         |                                                                 |                                             |                                                                                |
| TCO Consumer                                                                                                                                                                                                               | Oct                                                                                  | Nov                                                   | Dec                                                              | Jan                                                  | Feb                                                        | Mar                                                                   | Apr                                                   | May                                                                                 | Jun                                                    | Jul                                                     | Aug                                                             | Sept                                        |                                                                                |
| Locations                                                                                                                                                                                                                  |                                                                                      |                                                       |                                                                  |                                                      |                                                            |                                                                       |                                                       | •                                                                                   |                                                        |                                                         |                                                                 |                                             |                                                                                |
| ACT                                                                                                                                                                                                                        | 0                                                                                    | 1                                                     | 0                                                                | 0                                                    | 2                                                          | 1                                                                     | 0                                                     | 0                                                                                   | 0                                                      | 0                                                       | 0                                                               | 2                                           | 6                                                                              |
| NSW                                                                                                                                                                                                                        | 16                                                                                   | 18                                                    | 18                                                               | 27                                                   | 18                                                         | 21                                                                    | 20                                                    | 17                                                                                  | 31                                                     | 32                                                      | 12                                                              | 9                                           | 239                                                                            |
| NT                                                                                                                                                                                                                         | 0                                                                                    | 0                                                     | 0                                                                | 0                                                    | 0                                                          | 0                                                                     | 0                                                     | 0                                                                                   | 0                                                      | 0                                                       | 0                                                               | 0                                           | 0                                                                              |
| QLD                                                                                                                                                                                                                        | 9                                                                                    | 11                                                    | 11                                                               | 8                                                    | 13                                                         | 17                                                                    | 6                                                     | 8                                                                                   | 13                                                     | 16                                                      | 10                                                              | 15                                          | 137                                                                            |
| SA                                                                                                                                                                                                                         | 0                                                                                    | 0                                                     | 0                                                                | 0                                                    | 1                                                          | 1                                                                     | 1                                                     | 0                                                                                   | 0                                                      | 0                                                       | 0                                                               | 1                                           | 4                                                                              |
| TAS                                                                                                                                                                                                                        | 0                                                                                    | 0                                                     | 0                                                                | 0                                                    | 0                                                          | 0                                                                     | 1                                                     | 0                                                                                   | 0                                                      | 0                                                       | 0                                                               | 0                                           | 1                                                                              |
| VIC                                                                                                                                                                                                                        | 39                                                                                   | 26                                                    | 19                                                               | 37                                                   | 28                                                         | 43                                                                    | 29                                                    | 42                                                                                  | 20                                                     | 33                                                      | 25                                                              | 18                                          | 359                                                                            |
| WA                                                                                                                                                                                                                         | 0                                                                                    | 0                                                     | 1                                                                | 1                                                    | 0                                                          | 1                                                                     | 0                                                     | 0                                                                                   | 0                                                      | 0                                                       | 0                                                               | 0                                           | 3                                                                              |
| Outside Australia                                                                                                                                                                                                          | 0                                                                                    | 0                                                     | 0                                                                | 0                                                    | 0                                                          | 0                                                                     | 0                                                     | 0                                                                                   | 0                                                      | 0                                                       | 0                                                               | 0                                           | 0                                                                              |
|                                                                                                                                                                                                                            |                                                                                      |                                                       |                                                                  |                                                      |                                                            |                                                                       |                                                       |                                                                                     |                                                        |                                                         |                                                                 |                                             |                                                                                |
| <b>Complaint Numbers</b>                                                                                                                                                                                                   | Oct                                                                                  | Nov                                                   | Dec                                                              | Jan                                                  | Feb                                                        | Mar                                                                   | Apr                                                   | May                                                                                 | Jun                                                    | Jul                                                     | Aug                                                             | Sept                                        |                                                                                |
| Linkt Brisbane                                                                                                                                                                                                             | 9                                                                                    | 10                                                    | 12                                                               | 8                                                    | 13                                                         | 16                                                                    | 7                                                     | 8                                                                                   | 13                                                     | 16                                                      | 10                                                              | 14                                          | 136                                                                            |
| Linkt Melbourne                                                                                                                                                                                                            | 38                                                                                   | 26                                                    | 21                                                               | 40                                                   | 29                                                         | 44                                                                    | 30                                                    | 43                                                                                  | 20                                                     | 33                                                      | 26                                                              | 19                                          | 369                                                                            |
| Linkt Sydney                                                                                                                                                                                                               | 17                                                                                   | 20                                                    | 16                                                               | 25                                                   | 20                                                         | 24                                                                    | 20                                                    | 16                                                                                  | 31                                                     | 32                                                      | 11                                                              | 12                                          | 244                                                                            |
| TOTAL                                                                                                                                                                                                                      | 64                                                                                   | 56                                                    | 49                                                               | 73                                                   | 62                                                         | 84                                                                    | 57                                                    | 67                                                                                  | 64                                                     | 81                                                      | 47                                                              | 45                                          | 749                                                                            |
|                                                                                                                                                                                                                            |                                                                                      |                                                       |                                                                  |                                                      |                                                            |                                                                       |                                                       |                                                                                     |                                                        |                                                         |                                                                 |                                             |                                                                                |
|                                                                                                                                                                                                                            |                                                                                      |                                                       |                                                                  |                                                      |                                                            |                                                                       |                                                       |                                                                                     |                                                        |                                                         |                                                                 |                                             |                                                                                |
| Time Taken to Resolve                                                                                                                                                                                                      | Oct                                                                                  | Nov                                                   | Dec                                                              | Jan                                                  | Feb                                                        | Mar                                                                   | Apr                                                   | May                                                                                 | Jun                                                    | Jul                                                     | Aug                                                             | Sept                                        |                                                                                |
| 0-7 days                                                                                                                                                                                                                   | 12                                                                                   | 6                                                     | 0                                                                | 1                                                    | 5                                                          | 0                                                                     | 7                                                     | 7                                                                                   | 6                                                      | 14                                                      | 4                                                               | 3                                           | 65                                                                             |
| 0-7 days<br>8-14 days                                                                                                                                                                                                      | 12<br>6                                                                              | 6<br>1                                                | 0<br>0                                                           | 1<br>7                                               | 5<br>3                                                     | 0<br>5                                                                | 7<br>2                                                | 7<br>5                                                                              | 6<br>2                                                 | 14<br>7                                                 | 4<br>5                                                          | 3                                           | 47                                                                             |
| 0-7 days<br>8-14 days<br>15-30 days                                                                                                                                                                                        | 12<br>6<br>18                                                                        | 6<br>1<br>4                                           | 0<br>0<br>5                                                      | 1<br>7<br>8                                          | 5<br>3<br>4                                                | 0<br>5<br>12                                                          | 7<br>2<br>6                                           | 7<br>5<br>14                                                                        | 6<br>2<br>15                                           | 14<br>7<br>20                                           | 4<br>5<br>8                                                     | 3<br>4<br>11                                | 47<br>125                                                                      |
| 0-7 days<br>8-14 days<br>15-30 days<br>31-60 days                                                                                                                                                                          | 12<br>6<br>18<br>7                                                                   | 6<br>1<br>4<br>8                                      | 0<br>0<br>5<br>18                                                | 1<br>7<br>8<br>0                                     | 5<br>3<br>4<br>1                                           | 0<br>5<br>12<br>0                                                     | 7<br>2<br>6<br>13                                     | 7<br>5<br>14<br>34                                                                  | 6<br>2<br>15<br>23                                     | 14<br>7<br>20<br>25                                     | 4<br>5<br>8<br>11                                               | 3<br>4<br>11<br>6                           | 47<br>125<br>146                                                               |
| 0-7 days<br>8-14 days<br>15-30 days<br>31-60 days<br>61-90 days                                                                                                                                                            | 12<br>6<br>18<br>7<br>13                                                             | 6<br>1<br>4<br>8<br>18                                | 0<br>0<br>5<br>18<br>10                                          | 1<br>7<br>8<br>0                                     | 5<br>3<br>4<br>1                                           | 0<br>5<br>12<br>0                                                     | 7<br>2<br>6<br>13<br>7                                | 7<br>5<br>14<br>34<br>1                                                             | 6<br>2<br>15<br>23<br>18                               | 14<br>7<br>20<br>25<br>5                                | 4<br>5<br>8<br>11<br>0                                          | 3<br>4<br>11<br>6<br>1                      | 47<br>125<br>146<br>73                                                         |
| 0-7 days<br>8-14 days<br>15-30 days<br>31-60 days<br>61-90 days<br>90+ days                                                                                                                                                | 12<br>6<br>18<br>7<br>13<br>8                                                        | 6<br>1<br>4<br>8<br>18<br>19                          | 0<br>0<br>5<br>18<br>10<br>16                                    | 1<br>7<br>8<br>0<br>0<br>57                          | 5<br>3<br>4<br>1<br>0<br>49                                | 0<br>5<br>12<br>0<br>0                                                | 7<br>2<br>6<br>13<br>7<br>22                          | 7<br>5<br>14<br>34<br>1<br>6                                                        | 6<br>2<br>15<br>23<br>18<br>0                          | 14<br>7<br>20<br>25<br>5<br>10                          | 4<br>5<br>8<br>11<br>0<br>19                                    | 3<br>4<br>11<br>6<br>1<br>20                | 47<br>125<br>146<br>73<br>293                                                  |
| 0-7 days<br>8-14 days<br>15-30 days<br>31-60 days<br>61-90 days                                                                                                                                                            | 12<br>6<br>18<br>7<br>13                                                             | 6<br>1<br>4<br>8<br>18                                | 0<br>0<br>5<br>18<br>10                                          | 1<br>7<br>8<br>0                                     | 5<br>3<br>4<br>1                                           | 0<br>5<br>12<br>0                                                     | 7<br>2<br>6<br>13<br>7                                | 7<br>5<br>14<br>34<br>1                                                             | 6<br>2<br>15<br>23<br>18                               | 14<br>7<br>20<br>25<br>5                                | 4<br>5<br>8<br>11<br>0                                          | 3<br>4<br>11<br>6<br>1                      | 47<br>125<br>146<br>73                                                         |
| 0-7 days<br>8-14 days<br>15-30 days<br>31-60 days<br>61-90 days<br>90+ days                                                                                                                                                | 12<br>6<br>18<br>7<br>13<br>8                                                        | 6<br>1<br>4<br>8<br>18<br>19                          | 0<br>0<br>5<br>18<br>10<br>16                                    | 1<br>7<br>8<br>0<br>0<br>57                          | 5<br>3<br>4<br>1<br>0<br>49                                | 0<br>5<br>12<br>0<br>0                                                | 7<br>2<br>6<br>13<br>7<br>22                          | 7<br>5<br>14<br>34<br>1<br>6                                                        | 6<br>2<br>15<br>23<br>18<br>0                          | 14<br>7<br>20<br>25<br>5<br>10                          | 4<br>5<br>8<br>11<br>0<br>19                                    | 3<br>4<br>11<br>6<br>1<br>20                | 47<br>125<br>146<br>73<br>293                                                  |
| 0-7 days 8-14 days 15-30 days 31-60 days 61-90 days 90+ days TOTAL  Linkt Brisbane                                                                                                                                         | 12<br>6<br>18<br>7<br>13<br>8                                                        | 6<br>1<br>4<br>8<br>18<br>19                          | 0<br>0<br>5<br>18<br>10<br>16                                    | 1<br>7<br>8<br>0<br>0<br>57                          | 5<br>3<br>4<br>1<br>0<br>49                                | 0<br>5<br>12<br>0<br>0                                                | 7<br>2<br>6<br>13<br>7<br>22                          | 7<br>5<br>14<br>34<br>1<br>6                                                        | 6<br>2<br>15<br>23<br>18<br>0                          | 14<br>7<br>20<br>25<br>5<br>10                          | 4<br>5<br>8<br>11<br>0<br>19                                    | 3<br>4<br>11<br>6<br>1<br>20                | 47<br>125<br>146<br>73<br>293                                                  |
| 0-7 days<br>8-14 days<br>15-30 days<br>31-60 days<br>61-90 days<br>90+ days                                                                                                                                                | 12<br>6<br>18<br>7<br>13<br>8<br>64                                                  | 6<br>1<br>4<br>8<br>18<br>19<br>56                    | 0<br>0<br>5<br>18<br>10<br>16<br>49                              | 1<br>7<br>8<br>0<br>0<br>57<br>73                    | 5<br>3<br>4<br>1<br>0<br>49<br>62                          | 0<br>5<br>12<br>0<br>0<br>67<br>84                                    | 7<br>2<br>6<br>13<br>7<br>22<br>57                    | 7<br>5<br>14<br>34<br>1<br>6                                                        | 6<br>2<br>15<br>23<br>18<br>0<br>64                    | 14<br>7<br>20<br>25<br>5<br>10<br>81                    | 4<br>5<br>8<br>11<br>0<br>19<br>47                              | 3<br>4<br>11<br>6<br>1<br>20<br>45          | 47<br>125<br>146<br>73<br>293                                                  |
| 0-7 days 8-14 days 15-30 days 31-60 days 61-90 days 90+ days TOTAL  Linkt Brisbane Outcomes Apology                                                                                                                        | 12<br>6<br>18<br>7<br>13<br>8<br>64<br>Oct                                           | 6<br>1<br>4<br>8<br>18<br>19<br>56<br><b>Nov</b>      | 0<br>0<br>5<br>18<br>10<br>16<br>49<br><b>Dec</b>                | 1<br>7<br>8<br>0<br>0<br>57<br>73<br><b>Jan</b>      | 5<br>3<br>4<br>1<br>0<br>49<br>62<br><b>Feb</b>            | 0<br>5<br>12<br>0<br>0<br>67<br>84<br><b>Mar</b>                      | 7<br>2<br>6<br>13<br>7<br>22<br>57<br><b>Apr</b>      | 7<br>5<br>14<br>34<br>1<br>6<br>67<br><b>May</b>                                    | 6<br>2<br>15<br>23<br>18<br>0<br>64<br>Jun             | 14<br>7<br>20<br>25<br>5<br>10<br>81<br><b>Jul</b><br>0 | 4<br>5<br>8<br>11<br>0<br>19<br>47<br><b>Aug</b>                | 3 4 11 6 1 20 45 Sept 0                     | 47<br>125<br>146<br>73<br>293<br>749                                           |
| 0-7 days 8-14 days 15-30 days 31-60 days 61-90 days 90+ days TOTAL  Linkt Brisbane Outcomes                                                                                                                                | 12<br>6<br>18<br>7<br>13<br>8<br>64                                                  | 6<br>1<br>4<br>8<br>18<br>19<br>56                    | 0<br>0<br>5<br>18<br>10<br>16<br>49                              | 1<br>7<br>8<br>0<br>0<br>57<br>73                    | 5<br>3<br>4<br>1<br>0<br>49<br>62                          | 0<br>5<br>12<br>0<br>0<br>67<br>84                                    | 7<br>2<br>6<br>13<br>7<br>22<br>57                    | 7<br>5<br>14<br>34<br>1<br>6<br>67                                                  | 6<br>2<br>15<br>23<br>18<br>0<br>64                    | 14<br>7<br>20<br>25<br>5<br>10<br>81                    | 4<br>5<br>8<br>11<br>0<br>19<br>47                              | 3<br>4<br>11<br>6<br>1<br>20<br>45          | 47<br>125<br>146<br>73<br>293<br>749                                           |
| 0-7 days 8-14 days 15-30 days 31-60 days 61-90 days 90+ days TOTAL  Linkt Brisbane Outcomes Apology Non-financial action                                                                                                   | 12<br>6<br>18<br>7<br>13<br>8<br>64<br><b>Oct</b><br>0                               | 6<br>1<br>4<br>8<br>18<br>19<br>56<br><b>Nov</b><br>0 | 0<br>0<br>5<br>18<br>10<br>16<br>49<br><b>Dec</b><br>0           | 1<br>7<br>8<br>0<br>0<br>57<br>73<br><b>Jan</b><br>0 | 5<br>3<br>4<br>1<br>0<br>49<br>62<br><b>Feb</b><br>0       | 0<br>5<br>12<br>0<br>0<br>67<br>84<br><b>Mar</b><br>0                 | 7<br>2<br>6<br>13<br>7<br>22<br>57<br><b>Apr</b><br>0 | 7<br>5<br>14<br>34<br>1<br>6<br>67<br><b>May</b><br>0                               | 6<br>2<br>15<br>23<br>18<br>0<br>64<br><b>Jun</b><br>0 | 14 7 20 25 5 10 81  Jul 0                               | 4<br>5<br>8<br>11<br>0<br>19<br>47<br><b>Aug</b><br>0           | 3 4 11 6 1 20 45 Sept 0 12                  | 47<br>125<br>146<br>73<br>293<br>749                                           |
| 0-7 days 8-14 days 15-30 days 31-60 days 61-90 days 90+ days TOTAL  Linkt Brisbane Outcomes Apology                                                                                                                        | 12<br>6<br>18<br>7<br>13<br>8<br>64<br>Oct                                           | 6<br>1<br>4<br>8<br>18<br>19<br>56<br><b>Nov</b>      | 0<br>0<br>5<br>18<br>10<br>16<br>49<br><b>Dec</b>                | 1<br>7<br>8<br>0<br>0<br>57<br>73<br><b>Jan</b>      | 5<br>3<br>4<br>1<br>0<br>49<br>62<br><b>Feb</b>            | 0<br>5<br>12<br>0<br>0<br>67<br>84<br><b>Mar</b>                      | 7<br>2<br>6<br>13<br>7<br>22<br>57<br><b>Apr</b>      | 7<br>5<br>14<br>34<br>1<br>6<br>67<br><b>May</b>                                    | 6<br>2<br>15<br>23<br>18<br>0<br>64<br>Jun             | 14<br>7<br>20<br>25<br>5<br>10<br>81<br><b>Jul</b><br>0 | 4<br>5<br>8<br>11<br>0<br>19<br>47<br><b>Aug</b>                | 3 4 11 6 1 20 45 Sept 0                     | 47<br>125<br>146<br>73<br>293<br>749                                           |
| 0-7 days 8-14 days 15-30 days 31-60 days 61-90 days 90+ days TOTAL  Linkt Brisbane Outcomes Apology Non-financial action  Original Offer Confirmed                                                                         | 12<br>6<br>18<br>7<br>13<br>8<br>64<br><b>Oct</b><br>0<br>5                          | 6 1 4 8 18 19 56  Nov 0 6                             | 0<br>0<br>5<br>18<br>10<br>16<br>49<br><b>Dec</b><br>0<br>9      | 1 7 8 0 0 57 73  Jan 0 7                             | 5<br>3<br>4<br>1<br>0<br>49<br>62<br><b>Feb</b><br>0<br>13 | 0<br>5<br>12<br>0<br>0<br>67<br>84<br><b>Mar</b><br>0<br>16           | 7 2 6 13 7 22 57 Apr 0 7                              | 7<br>5<br>14<br>34<br>1<br>6<br>67<br><b>May</b><br>0<br>3                          | 6 2 15 23 18 0 64  Jun 0 10                            | 14 7 20 25 5 10 81  Jul 0 8                             | 4<br>5<br>8<br>11<br>0<br>19<br>47<br><b>Aug</b><br>0<br>3      | 3 4 11 6 1 20 45  Sept 0 12                 | 47<br>125<br>146<br>73<br>293<br>749<br>0<br>99                                |
| 0-7 days 8-14 days 15-30 days 31-60 days 61-90 days 90+ days TOTAL  Linkt Brisbane Outcomes Apology Non-financial action Original Offer                                                                                    | 12<br>6<br>18<br>7<br>13<br>8<br>64<br><b>Oct</b><br>0                               | 6<br>1<br>4<br>8<br>18<br>19<br>56<br><b>Nov</b><br>0 | 0<br>0<br>5<br>18<br>10<br>16<br>49<br><b>Dec</b><br>0           | 1<br>7<br>8<br>0<br>0<br>57<br>73<br><b>Jan</b><br>0 | 5<br>3<br>4<br>1<br>0<br>49<br>62<br><b>Feb</b><br>0       | 0<br>5<br>12<br>0<br>0<br>67<br>84<br><b>Mar</b><br>0                 | 7<br>2<br>6<br>13<br>7<br>22<br>57<br><b>Apr</b><br>0 | 7<br>5<br>14<br>34<br>1<br>6<br>67<br><b>May</b><br>0                               | 6<br>2<br>15<br>23<br>18<br>0<br>64<br><b>Jun</b><br>0 | 14 7 20 25 5 10 81  Jul 0                               | 4<br>5<br>8<br>11<br>0<br>19<br>47<br><b>Aug</b><br>0           | 3 4 11 6 1 20 45 Sept 0 12                  | 47<br>125<br>146<br>73<br>293<br>749                                           |
| 0-7 days 8-14 days 15-30 days 31-60 days 61-90 days 90+ days TOTAL  Linkt Brisbane Outcomes Apology Non-financial action  Original Offer Confirmed  Removal of Credit Listing                                              | 12<br>6<br>18<br>7<br>13<br>8<br>64<br>Oct<br>0<br>5                                 | 6 1 4 8 18 19 56 Nov 0 6 1                            | 0<br>0<br>5<br>18<br>10<br>16<br>49<br><b>Dec</b><br>0<br>9      | 1 7 8 0 0 57 73  Jan 0 7                             | 5<br>3<br>4<br>1<br>0<br>49<br>62<br><b>Feb</b><br>0<br>13 | 0<br>5<br>12<br>0<br>0<br>67<br>84<br><b>Mar</b><br>0<br>16           | 7 2 6 13 7 22 57 Apr 0 7                              | 7<br>5<br>14<br>34<br>1<br>6<br>67<br><b>May</b><br>0<br>3                          | 6 2 15 23 18 0 64  Jun 0 10                            | 14 7 20 25 5 10 81  Jul 0 8                             | 4<br>5<br>8<br>11<br>0<br>19<br>47<br><b>Aug</b><br>0<br>3      | 3 4 11 6 1 20 45 Sept 0 12 0                | 47<br>125<br>146<br>73<br>293<br>749<br>0<br>99                                |
| 0-7 days 8-14 days 15-30 days 31-60 days 61-90 days 90+ days TOTAL  Linkt Brisbane Outcomes Apology Non-financial action  Original Offer Confirmed  Removal of Credit Listing \$0                                          | 12<br>6<br>18<br>7<br>13<br>8<br>64<br>Oct<br>0<br>5                                 | 6 1 4 8 18 19 56 Nov 0 6 1 0                          | 0<br>0<br>5<br>18<br>10<br>16<br>49<br><b>Dec</b><br>0<br>9<br>1 | 1 7 8 0 0 57 73  Jan 0 7 0 0                         | 5 3 4 1 0 49 62  Feb 0 13 0                                | 0<br>5<br>12<br>0<br>0<br>67<br>84<br><b>Mar</b><br>0<br>16           | 7 2 6 13 7 22 57 Apr 0 7 0 0                          | 7<br>5<br>14<br>34<br>1<br>6<br>67<br><b>May</b><br>0<br>3<br>0                     | 6 2 15 23 18 0 64  Jun 0 10 0                          | 14 7 20 25 5 10 81  Jul 0 8 0 0                         | 4 5 8 11 0 19 47 Aug 0 3 0 0 0                                  | 3 4 11 6 1 20 45  Sept 0 12 0 0             | 47<br>125<br>146<br>73<br>293<br>749<br>0<br>99<br>4<br>0                      |
| 0-7 days 8-14 days 15-30 days 31-60 days 61-90 days 90+ days TOTAL  Linkt Brisbane Outcomes Apology Non-financial action  Original Offer Confirmed  Removal of Credit Listing \$0 \$0 - \$100                              | 12<br>6<br>18<br>7<br>13<br>8<br>64<br><b>Oct</b><br>0<br>5<br>1                     | 6 1 4 8 18 19 56 Nov 0 6 1 0 2                        | 0<br>0<br>5<br>18<br>10<br>16<br>49<br><b>Dec</b><br>0<br>9<br>1 | 1 7 8 0 0 57 73  Jan 0 7 0 0 1                       | 5 3 4 1 0 49 62  Feb 0 13 0 0 0                            | 0<br>5<br>12<br>0<br>0<br>67<br>84<br><b>Mar</b><br>0<br>16<br>0      | 7 2 6 13 7 22 57 Apr 0 7 0 0                          | 7<br>5<br>14<br>34<br>1<br>6<br>67<br><b>May</b><br>0<br>3<br>0                     | 6 2 15 23 18 0 64  Jun 0 10 0 2                        | 14 7 20 25 5 10 81  Jul 0 8 0 0 5                       | 4<br>5<br>8<br>11<br>0<br>19<br>47<br><b>Aug</b><br>0<br>3<br>0 | 3 4 11 6 1 20 45  Sept 0 12 0 0 2           | 47<br>125<br>146<br>73<br>293<br>749<br>0<br>99<br>4<br>0<br>0                 |
| 0-7 days 8-14 days 15-30 days 31-60 days 61-90 days 90+ days TOTAL  Linkt Brisbane Outcomes Apology Non-financial action  Original Offer Confirmed  Removal of Credit Listing \$0 \$0 - \$100 \$101 - \$500                | 12<br>6<br>18<br>7<br>13<br>8<br>64<br>Oct<br>0<br>5<br>1<br>0<br>0<br>3             | 6 1 4 8 18 19 56 Nov 0 6 1 0 2 1                      | 0<br>0<br>5<br>18<br>10<br>16<br>49<br><b>Dec</b><br>0<br>9<br>1 | 1 7 8 0 0 57 73  Jan 0 7 0 0 1                       | 5 3 4 1 0 49 62  Feb 0 13 0 0 0 0                          | 0<br>5<br>12<br>0<br>0<br>67<br>84<br><b>Mar</b><br>0<br>16<br>0      | 7 2 6 13 7 22 57 Apr 0 7 0 0                          | 7 5 14 34 1 6 67  May 0 3 0 0 4 1                                                   | 6 2 15 23 18 0 64  Jun 0 10 0 2 0                      | 14 7 20 25 5 10 81  Jul 0 8 0 0 5 1                     | 4 5 8 11 0 19 47 Aug 0 3 0 0 0                                  | 3 4 11 6 1 20 45  Sept 0 12 0 0 2 0         | 47<br>125<br>146<br>73<br>293<br>749<br>0<br>99<br>4<br>0<br>0<br>27<br>4      |
| 0-7 days 8-14 days 15-30 days 31-60 days 61-90 days 90+ days TOTAL  Linkt Brisbane Outcomes Apology Non-financial action  Original Offer Confirmed Removal of Credit Listing \$0 \$0 - \$100 \$101 - \$500 \$501 - \$1,000 | 12<br>6<br>18<br>7<br>13<br>8<br>64<br><b>Oct</b><br>0<br>5<br>1<br>0<br>0<br>3<br>0 | 6 1 4 8 18 19 56 Nov 0 6 1 0 2 1 0                    | 0 0 5 18 10 16 49  Dec 0 9 1 0 0 2 0 0                           | 1 7 8 0 0 57 73  Jan 0 7 0 0 1 0 0 1                 | 5 3 4 1 0 49 62  Feb 0 13 0 0 0 0 0                        | 0<br>5<br>12<br>0<br>0<br>67<br>84<br><b>Mar</b><br>0<br>16<br>0<br>0 | 7 2 6 13 7 22 57  Apr 0 7 0 0 0 0 0 0 0               | 7<br>5<br>14<br>34<br>1<br>6<br>67<br><b>May</b><br>0<br>3<br>0<br>0<br>0<br>4<br>1 | 6 2 15 23 18 0 64  Jun 0 10 1 0 0 2 0 0                | 14 7 20 25 5 10 81  Jul 0 8 0 0 5 1 2                   | 4 5 8 11 0 19 47 Aug 0 3 0 0 6 1 0 0                            | 3 4 11 6 1 20 45  Sept 0 12 0 0 0 0 0 0 0 0 | 47<br>125<br>146<br>73<br>293<br>749<br>0<br>99<br>4<br>0<br>0<br>27<br>4<br>2 |
| 0-7 days 8-14 days 15-30 days 31-60 days 61-90 days 90+ days TOTAL  Linkt Brisbane Outcomes Apology Non-financial action  Original Offer Confirmed  Removal of Credit Listing \$0 \$0 - \$100 \$101 - \$500                | 12<br>6<br>18<br>7<br>13<br>8<br>64<br>Oct<br>0<br>5<br>1<br>0<br>0<br>3             | 6 1 4 8 18 19 56 Nov 0 6 1 0 2 1                      | 0<br>0<br>5<br>18<br>10<br>16<br>49<br><b>Dec</b><br>0<br>9<br>1 | 1 7 8 0 0 57 73  Jan 0 7 0 0 1                       | 5 3 4 1 0 49 62  Feb 0 13 0 0 0 0                          | 0<br>5<br>12<br>0<br>0<br>67<br>84<br><b>Mar</b><br>0<br>16<br>0      | 7 2 6 13 7 22 57  Apr 0 7 0 0 0 0 0                   | 7 5 14 34 1 6 67  May 0 3 0 0 4 1                                                   | 6 2 15 23 18 0 64  Jun 0 10 0 2 0                      | 14 7 20 25 5 10 81  Jul 0 8 0 0 5 1                     | 4<br>5<br>8<br>11<br>0<br>19<br>47<br><b>Aug</b><br>0<br>3<br>0 | 3 4 11 6 1 20 45  Sept 0 12 0 0 2 0         | 47<br>125<br>146<br>73<br>293<br>749<br>0<br>99<br>4<br>0<br>0<br>27<br>4      |