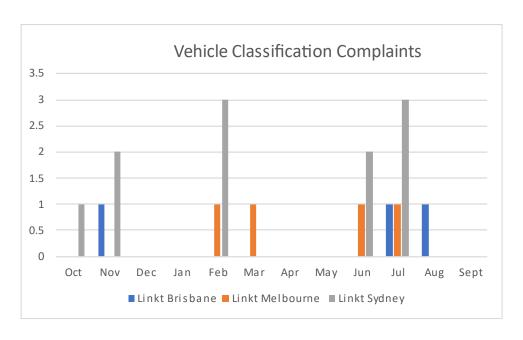

### **APPENDIX 1: RAW DATA 2022/2023**

| TCO Contact Types                                                                                                                                                                                                          | Oct                                                                                  | Nov                                                   | Dec                                                              | Jan                                                  | Feb                                                        | Mar                                                                   | Apr                                                   | May                                                                                 | Jun                                                    | Jul                                                     | Aug                                                             | Sept                                        |                                                                                |
|----------------------------------------------------------------------------------------------------------------------------------------------------------------------------------------------------------------------------|--------------------------------------------------------------------------------------|-------------------------------------------------------|------------------------------------------------------------------|------------------------------------------------------|------------------------------------------------------------|-----------------------------------------------------------------------|-------------------------------------------------------|-------------------------------------------------------------------------------------|--------------------------------------------------------|---------------------------------------------------------|-----------------------------------------------------------------|---------------------------------------------|--------------------------------------------------------------------------------|
| Phone Calls                                                                                                                                                                                                                | 14                                                                                   | 14                                                    | 11                                                               | 14                                                   | 16                                                         | 16                                                                    | 13                                                    | 12                                                                                  | 15                                                     | 18                                                      | 16                                                              | 15                                          |                                                                                |
| Faxes                                                                                                                                                                                                                      | 0                                                                                    | 0                                                     | 0                                                                | 0                                                    | 0                                                          | 0                                                                     | 0                                                     | 0                                                                                   | 0                                                      | 0                                                       | 0                                                               | 0                                           |                                                                                |
| Personal Appointments                                                                                                                                                                                                      | 0                                                                                    | 0                                                     | 0                                                                | 0                                                    | 0                                                          | 0                                                                     | 0                                                     | 0                                                                                   | 0                                                      | 0                                                       | 0                                                               | 0                                           |                                                                                |
| Electronic                                                                                                                                                                                                                 | 64                                                                                   | 56                                                    | 49                                                               | 73                                                   | 62                                                         | 84                                                                    | 57                                                    | 67                                                                                  | 64                                                     | 81                                                      | 47                                                              | 45                                          |                                                                                |
| TOTAL                                                                                                                                                                                                                      | 78                                                                                   | 70                                                    | 60                                                               | 87                                                   | 78                                                         | 100                                                                   | 70                                                    | 79                                                                                  | 79                                                     | 99                                                      | 63                                                              | 60                                          |                                                                                |
|                                                                                                                                                                                                                            |                                                                                      |                                                       |                                                                  |                                                      |                                                            |                                                                       |                                                       |                                                                                     |                                                        |                                                         |                                                                 |                                             |                                                                                |
| TCO Consumer                                                                                                                                                                                                               | Oct                                                                                  | Nov                                                   | Dec                                                              | Jan                                                  | Feb                                                        | Mar                                                                   | Apr                                                   | May                                                                                 | Jun                                                    | Jul                                                     | Aug                                                             | Sept                                        |                                                                                |
| Locations                                                                                                                                                                                                                  |                                                                                      |                                                       |                                                                  |                                                      |                                                            |                                                                       |                                                       | •                                                                                   |                                                        |                                                         |                                                                 |                                             |                                                                                |
| ACT                                                                                                                                                                                                                        | 0                                                                                    | 1                                                     | 0                                                                | 0                                                    | 2                                                          | 1                                                                     | 0                                                     | 0                                                                                   | 0                                                      | 0                                                       | 0                                                               | 2                                           | 6                                                                              |
| NSW                                                                                                                                                                                                                        | 16                                                                                   | 18                                                    | 18                                                               | 27                                                   | 18                                                         | 21                                                                    | 20                                                    | 17                                                                                  | 31                                                     | 32                                                      | 12                                                              | 9                                           | 239                                                                            |
| NT                                                                                                                                                                                                                         | 0                                                                                    | 0                                                     | 0                                                                | 0                                                    | 0                                                          | 0                                                                     | 0                                                     | 0                                                                                   | 0                                                      | 0                                                       | 0                                                               | 0                                           | 0                                                                              |
| QLD                                                                                                                                                                                                                        | 9                                                                                    | 11                                                    | 11                                                               | 8                                                    | 13                                                         | 17                                                                    | 6                                                     | 8                                                                                   | 13                                                     | 16                                                      | 10                                                              | 15                                          | 137                                                                            |
| SA                                                                                                                                                                                                                         | 0                                                                                    | 0                                                     | 0                                                                | 0                                                    | 1                                                          | 1                                                                     | 1                                                     | 0                                                                                   | 0                                                      | 0                                                       | 0                                                               | 1                                           | 4                                                                              |
| TAS                                                                                                                                                                                                                        | 0                                                                                    | 0                                                     | 0                                                                | 0                                                    | 0                                                          | 0                                                                     | 1                                                     | 0                                                                                   | 0                                                      | 0                                                       | 0                                                               | 0                                           | 1                                                                              |
| VIC                                                                                                                                                                                                                        | 39                                                                                   | 26                                                    | 19                                                               | 37                                                   | 28                                                         | 43                                                                    | 29                                                    | 42                                                                                  | 20                                                     | 33                                                      | 25                                                              | 18                                          | 359                                                                            |
| WA                                                                                                                                                                                                                         | 0                                                                                    | 0                                                     | 1                                                                | 1                                                    | 0                                                          | 1                                                                     | 0                                                     | 0                                                                                   | 0                                                      | 0                                                       | 0                                                               | 0                                           | 3                                                                              |
| Outside Australia                                                                                                                                                                                                          | 0                                                                                    | 0                                                     | 0                                                                | 0                                                    | 0                                                          | 0                                                                     | 0                                                     | 0                                                                                   | 0                                                      | 0                                                       | 0                                                               | 0                                           | 0                                                                              |
|                                                                                                                                                                                                                            |                                                                                      |                                                       |                                                                  |                                                      |                                                            |                                                                       |                                                       |                                                                                     |                                                        |                                                         |                                                                 |                                             |                                                                                |
| <b>Complaint Numbers</b>                                                                                                                                                                                                   | Oct                                                                                  | Nov                                                   | Dec                                                              | Jan                                                  | Feb                                                        | Mar                                                                   | Apr                                                   | May                                                                                 | Jun                                                    | Jul                                                     | Aug                                                             | Sept                                        |                                                                                |
| Linkt Brisbane                                                                                                                                                                                                             | 9                                                                                    | 10                                                    | 12                                                               | 8                                                    | 13                                                         | 16                                                                    | 7                                                     | 8                                                                                   | 13                                                     | 16                                                      | 10                                                              | 14                                          | 136                                                                            |
| Linkt Melbourne                                                                                                                                                                                                            | 38                                                                                   | 26                                                    | 21                                                               | 40                                                   | 29                                                         | 44                                                                    | 30                                                    | 43                                                                                  | 20                                                     | 33                                                      | 26                                                              | 19                                          | 369                                                                            |
| Linkt Sydney                                                                                                                                                                                                               | 17                                                                                   | 20                                                    | 16                                                               | 25                                                   | 20                                                         | 24                                                                    | 20                                                    | 16                                                                                  | 31                                                     | 32                                                      | 11                                                              | 12                                          | 244                                                                            |
| TOTAL                                                                                                                                                                                                                      | 64                                                                                   | 56                                                    | 49                                                               | 73                                                   | 62                                                         | 84                                                                    | 57                                                    | 67                                                                                  | 64                                                     | 81                                                      | 47                                                              | 45                                          | 749                                                                            |
|                                                                                                                                                                                                                            |                                                                                      |                                                       |                                                                  |                                                      |                                                            |                                                                       |                                                       |                                                                                     |                                                        |                                                         |                                                                 |                                             |                                                                                |
|                                                                                                                                                                                                                            |                                                                                      |                                                       |                                                                  |                                                      |                                                            |                                                                       |                                                       |                                                                                     |                                                        |                                                         |                                                                 |                                             |                                                                                |
| Time Taken to Resolve                                                                                                                                                                                                      | Oct                                                                                  | Nov                                                   | Dec                                                              | Jan                                                  | Feb                                                        | Mar                                                                   | Apr                                                   | May                                                                                 | Jun                                                    | Jul                                                     | Aug                                                             | Sept                                        |                                                                                |
| 0-7 days                                                                                                                                                                                                                   | 12                                                                                   | 6                                                     | 0                                                                | 1                                                    | 5                                                          | 0                                                                     | 7                                                     | 7                                                                                   | 6                                                      | 14                                                      | 4                                                               | 3                                           | 65                                                                             |
| 0-7 days<br>8-14 days                                                                                                                                                                                                      | 12<br>6                                                                              | 6<br>1                                                | 0<br>0                                                           | 1<br>7                                               | 5<br>3                                                     | 0<br>5                                                                | 7<br>2                                                | 7<br>5                                                                              | 6<br>2                                                 | 14<br>7                                                 | 4<br>5                                                          | 3                                           | 47                                                                             |
| 0-7 days<br>8-14 days<br>15-30 days                                                                                                                                                                                        | 12<br>6<br>18                                                                        | 6<br>1<br>4                                           | 0<br>0<br>5                                                      | 1<br>7<br>8                                          | 5<br>3<br>4                                                | 0<br>5<br>12                                                          | 7<br>2<br>6                                           | 7<br>5<br>14                                                                        | 6<br>2<br>15                                           | 14<br>7<br>20                                           | 4<br>5<br>8                                                     | 3<br>4<br>11                                | 47<br>125                                                                      |
| 0-7 days<br>8-14 days<br>15-30 days<br>31-60 days                                                                                                                                                                          | 12<br>6<br>18<br>7                                                                   | 6<br>1<br>4<br>8                                      | 0<br>0<br>5<br>18                                                | 1<br>7<br>8<br>0                                     | 5<br>3<br>4<br>1                                           | 0<br>5<br>12<br>0                                                     | 7<br>2<br>6<br>13                                     | 7<br>5<br>14<br>34                                                                  | 6<br>2<br>15<br>23                                     | 14<br>7<br>20<br>25                                     | 4<br>5<br>8<br>11                                               | 3<br>4<br>11<br>6                           | 47<br>125<br>146                                                               |
| 0-7 days<br>8-14 days<br>15-30 days<br>31-60 days<br>61-90 days                                                                                                                                                            | 12<br>6<br>18<br>7<br>13                                                             | 6<br>1<br>4<br>8<br>18                                | 0<br>0<br>5<br>18<br>10                                          | 1<br>7<br>8<br>0                                     | 5<br>3<br>4<br>1                                           | 0<br>5<br>12<br>0                                                     | 7<br>2<br>6<br>13<br>7                                | 7<br>5<br>14<br>34<br>1                                                             | 6<br>2<br>15<br>23<br>18                               | 14<br>7<br>20<br>25<br>5                                | 4<br>5<br>8<br>11<br>0                                          | 3<br>4<br>11<br>6<br>1                      | 47<br>125<br>146<br>73                                                         |
| 0-7 days<br>8-14 days<br>15-30 days<br>31-60 days<br>61-90 days<br>90+ days                                                                                                                                                | 12<br>6<br>18<br>7<br>13<br>8                                                        | 6<br>1<br>4<br>8<br>18<br>19                          | 0<br>0<br>5<br>18<br>10<br>16                                    | 1<br>7<br>8<br>0<br>0<br>57                          | 5<br>3<br>4<br>1<br>0<br>49                                | 0<br>5<br>12<br>0<br>0                                                | 7<br>2<br>6<br>13<br>7<br>22                          | 7<br>5<br>14<br>34<br>1<br>6                                                        | 6<br>2<br>15<br>23<br>18<br>0                          | 14<br>7<br>20<br>25<br>5<br>10                          | 4<br>5<br>8<br>11<br>0<br>19                                    | 3<br>4<br>11<br>6<br>1<br>20                | 47<br>125<br>146<br>73<br>293                                                  |
| 0-7 days<br>8-14 days<br>15-30 days<br>31-60 days<br>61-90 days                                                                                                                                                            | 12<br>6<br>18<br>7<br>13                                                             | 6<br>1<br>4<br>8<br>18                                | 0<br>0<br>5<br>18<br>10                                          | 1<br>7<br>8<br>0                                     | 5<br>3<br>4<br>1                                           | 0<br>5<br>12<br>0                                                     | 7<br>2<br>6<br>13<br>7                                | 7<br>5<br>14<br>34<br>1                                                             | 6<br>2<br>15<br>23<br>18                               | 14<br>7<br>20<br>25<br>5                                | 4<br>5<br>8<br>11<br>0                                          | 3<br>4<br>11<br>6<br>1                      | 47<br>125<br>146<br>73                                                         |
| 0-7 days<br>8-14 days<br>15-30 days<br>31-60 days<br>61-90 days<br>90+ days                                                                                                                                                | 12<br>6<br>18<br>7<br>13<br>8                                                        | 6<br>1<br>4<br>8<br>18<br>19                          | 0<br>0<br>5<br>18<br>10<br>16                                    | 1<br>7<br>8<br>0<br>0<br>57                          | 5<br>3<br>4<br>1<br>0<br>49                                | 0<br>5<br>12<br>0<br>0                                                | 7<br>2<br>6<br>13<br>7<br>22                          | 7<br>5<br>14<br>34<br>1<br>6                                                        | 6<br>2<br>15<br>23<br>18<br>0                          | 14<br>7<br>20<br>25<br>5<br>10                          | 4<br>5<br>8<br>11<br>0<br>19                                    | 3<br>4<br>11<br>6<br>1<br>20                | 47<br>125<br>146<br>73<br>293                                                  |
| 0-7 days 8-14 days 15-30 days 31-60 days 61-90 days 90+ days TOTAL  Linkt Brisbane                                                                                                                                         | 12<br>6<br>18<br>7<br>13<br>8                                                        | 6<br>1<br>4<br>8<br>18<br>19                          | 0<br>0<br>5<br>18<br>10<br>16                                    | 1<br>7<br>8<br>0<br>0<br>57                          | 5<br>3<br>4<br>1<br>0<br>49                                | 0<br>5<br>12<br>0<br>0                                                | 7<br>2<br>6<br>13<br>7<br>22                          | 7<br>5<br>14<br>34<br>1<br>6                                                        | 6<br>2<br>15<br>23<br>18<br>0                          | 14<br>7<br>20<br>25<br>5<br>10                          | 4<br>5<br>8<br>11<br>0<br>19                                    | 3<br>4<br>11<br>6<br>1<br>20                | 47<br>125<br>146<br>73<br>293                                                  |
| 0-7 days<br>8-14 days<br>15-30 days<br>31-60 days<br>61-90 days<br>90+ days                                                                                                                                                | 12<br>6<br>18<br>7<br>13<br>8<br>64                                                  | 6<br>1<br>4<br>8<br>18<br>19<br>56                    | 0<br>0<br>5<br>18<br>10<br>16<br>49                              | 1<br>7<br>8<br>0<br>0<br>57<br>73                    | 5<br>3<br>4<br>1<br>0<br>49<br>62                          | 0<br>5<br>12<br>0<br>0<br>67<br>84                                    | 7<br>2<br>6<br>13<br>7<br>22<br>57                    | 7<br>5<br>14<br>34<br>1<br>6                                                        | 6<br>2<br>15<br>23<br>18<br>0<br>64                    | 14<br>7<br>20<br>25<br>5<br>10<br>81                    | 4<br>5<br>8<br>11<br>0<br>19<br>47                              | 3<br>4<br>11<br>6<br>1<br>20<br>45          | 47<br>125<br>146<br>73<br>293                                                  |
| 0-7 days 8-14 days 15-30 days 31-60 days 61-90 days 90+ days TOTAL  Linkt Brisbane Outcomes Apology                                                                                                                        | 12<br>6<br>18<br>7<br>13<br>8<br>64<br>Oct                                           | 6<br>1<br>4<br>8<br>18<br>19<br>56<br><b>Nov</b>      | 0<br>0<br>5<br>18<br>10<br>16<br>49<br><b>Dec</b>                | 1<br>7<br>8<br>0<br>0<br>57<br>73<br><b>Jan</b>      | 5<br>3<br>4<br>1<br>0<br>49<br>62<br><b>Feb</b>            | 0<br>5<br>12<br>0<br>0<br>67<br>84<br><b>Mar</b>                      | 7<br>2<br>6<br>13<br>7<br>22<br>57<br><b>Apr</b>      | 7<br>5<br>14<br>34<br>1<br>6<br>67<br><b>May</b>                                    | 6<br>2<br>15<br>23<br>18<br>0<br>64<br>Jun             | 14<br>7<br>20<br>25<br>5<br>10<br>81<br><b>Jul</b><br>0 | 4<br>5<br>8<br>11<br>0<br>19<br>47<br><b>Aug</b>                | 3 4 11 6 1 20 45 Sept 0                     | 47<br>125<br>146<br>73<br>293<br>749                                           |
| 0-7 days 8-14 days 15-30 days 31-60 days 61-90 days 90+ days TOTAL  Linkt Brisbane Outcomes                                                                                                                                | 12<br>6<br>18<br>7<br>13<br>8<br>64                                                  | 6<br>1<br>4<br>8<br>18<br>19<br>56                    | 0<br>0<br>5<br>18<br>10<br>16<br>49                              | 1<br>7<br>8<br>0<br>0<br>57<br>73                    | 5<br>3<br>4<br>1<br>0<br>49<br>62                          | 0<br>5<br>12<br>0<br>0<br>67<br>84                                    | 7<br>2<br>6<br>13<br>7<br>22<br>57                    | 7<br>5<br>14<br>34<br>1<br>6<br>67                                                  | 6<br>2<br>15<br>23<br>18<br>0<br>64                    | 14<br>7<br>20<br>25<br>5<br>10<br>81                    | 4<br>5<br>8<br>11<br>0<br>19<br>47                              | 3<br>4<br>11<br>6<br>1<br>20<br>45          | 47<br>125<br>146<br>73<br>293<br>749                                           |
| 0-7 days 8-14 days 15-30 days 31-60 days 61-90 days 90+ days TOTAL  Linkt Brisbane Outcomes Apology Non-financial action                                                                                                   | 12<br>6<br>18<br>7<br>13<br>8<br>64<br><b>Oct</b><br>0                               | 6<br>1<br>4<br>8<br>18<br>19<br>56<br><b>Nov</b><br>0 | 0<br>0<br>5<br>18<br>10<br>16<br>49<br><b>Dec</b><br>0           | 1<br>7<br>8<br>0<br>0<br>57<br>73<br><b>Jan</b><br>0 | 5<br>3<br>4<br>1<br>0<br>49<br>62<br><b>Feb</b><br>0       | 0<br>5<br>12<br>0<br>0<br>67<br>84<br><b>Mar</b><br>0                 | 7<br>2<br>6<br>13<br>7<br>22<br>57<br><b>Apr</b><br>0 | 7<br>5<br>14<br>34<br>1<br>6<br>67<br><b>May</b><br>0                               | 6<br>2<br>15<br>23<br>18<br>0<br>64<br><b>Jun</b><br>0 | 14 7 20 25 5 10 81  Jul 0                               | 4<br>5<br>8<br>11<br>0<br>19<br>47<br><b>Aug</b><br>0           | 3 4 11 6 1 20 45 Sept 0 12                  | 47<br>125<br>146<br>73<br>293<br>749                                           |
| 0-7 days 8-14 days 15-30 days 31-60 days 61-90 days 90+ days TOTAL  Linkt Brisbane Outcomes Apology                                                                                                                        | 12<br>6<br>18<br>7<br>13<br>8<br>64<br>Oct                                           | 6<br>1<br>4<br>8<br>18<br>19<br>56<br><b>Nov</b>      | 0<br>0<br>5<br>18<br>10<br>16<br>49<br><b>Dec</b>                | 1<br>7<br>8<br>0<br>0<br>57<br>73<br><b>Jan</b>      | 5<br>3<br>4<br>1<br>0<br>49<br>62<br><b>Feb</b>            | 0<br>5<br>12<br>0<br>0<br>67<br>84<br><b>Mar</b>                      | 7<br>2<br>6<br>13<br>7<br>22<br>57<br><b>Apr</b>      | 7<br>5<br>14<br>34<br>1<br>6<br>67<br><b>May</b>                                    | 6<br>2<br>15<br>23<br>18<br>0<br>64<br>Jun             | 14<br>7<br>20<br>25<br>5<br>10<br>81<br><b>Jul</b><br>0 | 4<br>5<br>8<br>11<br>0<br>19<br>47<br><b>Aug</b>                | 3 4 11 6 1 20 45 Sept 0                     | 47<br>125<br>146<br>73<br>293<br>749                                           |
| 0-7 days 8-14 days 15-30 days 31-60 days 61-90 days 90+ days TOTAL  Linkt Brisbane Outcomes Apology Non-financial action  Original Offer Confirmed                                                                         | 12<br>6<br>18<br>7<br>13<br>8<br>64<br><b>Oct</b><br>0<br>5                          | 6 1 4 8 18 19 56  Nov 0 6                             | 0<br>0<br>5<br>18<br>10<br>16<br>49<br><b>Dec</b><br>0<br>9      | 1 7 8 0 0 57 73  Jan 0 7                             | 5<br>3<br>4<br>1<br>0<br>49<br>62<br><b>Feb</b><br>0<br>13 | 0<br>5<br>12<br>0<br>0<br>67<br>84<br><b>Mar</b><br>0<br>16           | 7 2 6 13 7 22 57 Apr 0 7                              | 7<br>5<br>14<br>34<br>1<br>6<br>67<br><b>May</b><br>0<br>3                          | 6 2 15 23 18 0 64  Jun 0 10                            | 14 7 20 25 5 10 81  Jul 0 8                             | 4<br>5<br>8<br>11<br>0<br>19<br>47<br><b>Aug</b><br>0<br>3      | 3 4 11 6 1 20 45  Sept 0 12                 | 47<br>125<br>146<br>73<br>293<br>749<br>0<br>99                                |
| 0-7 days 8-14 days 15-30 days 31-60 days 61-90 days 90+ days TOTAL  Linkt Brisbane Outcomes Apology Non-financial action Original Offer                                                                                    | 12<br>6<br>18<br>7<br>13<br>8<br>64<br><b>Oct</b><br>0                               | 6<br>1<br>4<br>8<br>18<br>19<br>56<br><b>Nov</b><br>0 | 0<br>0<br>5<br>18<br>10<br>16<br>49<br><b>Dec</b><br>0           | 1<br>7<br>8<br>0<br>0<br>57<br>73<br><b>Jan</b><br>0 | 5<br>3<br>4<br>1<br>0<br>49<br>62<br><b>Feb</b><br>0       | 0<br>5<br>12<br>0<br>0<br>67<br>84<br><b>Mar</b><br>0                 | 7<br>2<br>6<br>13<br>7<br>22<br>57<br><b>Apr</b><br>0 | 7<br>5<br>14<br>34<br>1<br>6<br>67<br><b>May</b><br>0                               | 6<br>2<br>15<br>23<br>18<br>0<br>64<br><b>Jun</b><br>0 | 14 7 20 25 5 10 81  Jul 0                               | 4<br>5<br>8<br>11<br>0<br>19<br>47<br><b>Aug</b><br>0           | 3 4 11 6 1 20 45 Sept 0 12                  | 47<br>125<br>146<br>73<br>293<br>749                                           |
| 0-7 days 8-14 days 15-30 days 31-60 days 61-90 days 90+ days TOTAL  Linkt Brisbane Outcomes Apology Non-financial action  Original Offer Confirmed  Removal of Credit Listing                                              | 12<br>6<br>18<br>7<br>13<br>8<br>64<br>Oct<br>0<br>5                                 | 6 1 4 8 18 19 56 Nov 0 6 1                            | 0<br>0<br>5<br>18<br>10<br>16<br>49<br><b>Dec</b><br>0<br>9      | 1 7 8 0 0 57 73  Jan 0 7                             | 5<br>3<br>4<br>1<br>0<br>49<br>62<br><b>Feb</b><br>0<br>13 | 0<br>5<br>12<br>0<br>0<br>67<br>84<br><b>Mar</b><br>0<br>16           | 7 2 6 13 7 22 57 Apr 0 7                              | 7<br>5<br>14<br>34<br>1<br>6<br>67<br><b>May</b><br>0<br>3                          | 6 2 15 23 18 0 64  Jun 0 10                            | 14 7 20 25 5 10 81  Jul 0 8                             | 4<br>5<br>8<br>11<br>0<br>19<br>47<br><b>Aug</b><br>0<br>3      | 3 4 11 6 1 20 45 Sept 0 12 0                | 47<br>125<br>146<br>73<br>293<br>749<br>0<br>99                                |
| 0-7 days 8-14 days 15-30 days 31-60 days 61-90 days 90+ days TOTAL  Linkt Brisbane Outcomes Apology Non-financial action  Original Offer Confirmed  Removal of Credit Listing \$0                                          | 12<br>6<br>18<br>7<br>13<br>8<br>64<br>Oct<br>0<br>5                                 | 6 1 4 8 18 19 56 Nov 0 6 1 0                          | 0<br>0<br>5<br>18<br>10<br>16<br>49<br><b>Dec</b><br>0<br>9<br>1 | 1 7 8 0 0 57 73  Jan 0 7 0 0                         | 5 3 4 1 0 49 62  Feb 0 13 0                                | 0<br>5<br>12<br>0<br>0<br>67<br>84<br><b>Mar</b><br>0<br>16           | 7 2 6 13 7 22 57 Apr 0 7 0 0                          | 7<br>5<br>14<br>34<br>1<br>6<br>67<br><b>May</b><br>0<br>3<br>0                     | 6 2 15 23 18 0 64  Jun 0 10 0                          | 14 7 20 25 5 10 81  Jul 0 8 0 0                         | 4 5 8 11 0 19 47 Aug 0 3 0 0 0                                  | 3 4 11 6 1 20 45  Sept 0 12 0 0             | 47<br>125<br>146<br>73<br>293<br>749<br>0<br>99<br>4<br>0                      |
| 0-7 days 8-14 days 15-30 days 31-60 days 61-90 days 90+ days TOTAL  Linkt Brisbane Outcomes Apology Non-financial action  Original Offer Confirmed  Removal of Credit Listing \$0 \$0 - \$100                              | 12<br>6<br>18<br>7<br>13<br>8<br>64<br><b>Oct</b><br>0<br>5<br>1                     | 6 1 4 8 18 19 56 Nov 0 6 1 0 2                        | 0<br>0<br>5<br>18<br>10<br>16<br>49<br><b>Dec</b><br>0<br>9<br>1 | 1 7 8 0 0 57 73  Jan 0 7 0 0 1                       | 5 3 4 1 0 49 62  Feb 0 13 0 0 0                            | 0<br>5<br>12<br>0<br>0<br>67<br>84<br><b>Mar</b><br>0<br>16<br>0      | 7 2 6 13 7 22 57 Apr 0 7 0 0                          | 7<br>5<br>14<br>34<br>1<br>6<br>67<br><b>May</b><br>0<br>3<br>0                     | 6 2 15 23 18 0 64  Jun 0 10 0 2                        | 14 7 20 25 5 10 81  Jul 0 8 0 0 5                       | 4<br>5<br>8<br>11<br>0<br>19<br>47<br><b>Aug</b><br>0<br>3<br>0 | 3 4 11 6 1 20 45  Sept 0 12 0 0 2           | 47<br>125<br>146<br>73<br>293<br>749<br>0<br>99<br>4<br>0<br>0                 |
| 0-7 days 8-14 days 15-30 days 31-60 days 61-90 days 90+ days TOTAL  Linkt Brisbane Outcomes Apology Non-financial action  Original Offer Confirmed  Removal of Credit Listing \$0 \$0 - \$100 \$101 - \$500                | 12<br>6<br>18<br>7<br>13<br>8<br>64<br>Oct<br>0<br>5<br>1<br>0<br>0<br>3             | 6 1 4 8 18 19 56 Nov 0 6 1 0 2 1                      | 0<br>0<br>5<br>18<br>10<br>16<br>49<br><b>Dec</b><br>0<br>9<br>1 | 1 7 8 0 0 57 73  Jan 0 7 0 0 1                       | 5 3 4 1 0 49 62  Feb 0 13 0 0 0 0                          | 0<br>5<br>12<br>0<br>0<br>67<br>84<br><b>Mar</b><br>0<br>16<br>0      | 7 2 6 13 7 22 57 Apr 0 7 0 0                          | 7 5 14 34 1 6 67  May 0 3 0 0 4 1                                                   | 6 2 15 23 18 0 64  Jun 0 10 0 2 0                      | 14 7 20 25 5 10 81  Jul 0 8 0 0 5 1                     | 4 5 8 11 0 19 47 Aug 0 3 0 0 0                                  | 3 4 11 6 1 20 45  Sept 0 12 0 0 2 0         | 47<br>125<br>146<br>73<br>293<br>749<br>0<br>99<br>4<br>0<br>0<br>27<br>4      |
| 0-7 days 8-14 days 15-30 days 31-60 days 61-90 days 90+ days TOTAL  Linkt Brisbane Outcomes Apology Non-financial action  Original Offer Confirmed Removal of Credit Listing \$0 \$0 - \$100 \$101 - \$500 \$501 - \$1,000 | 12<br>6<br>18<br>7<br>13<br>8<br>64<br><b>Oct</b><br>0<br>5<br>1<br>0<br>0<br>3<br>0 | 6 1 4 8 18 19 56 Nov 0 6 1 0 2 1 0                    | 0 0 5 18 10 16 49  Dec 0 9 1 0 0 2 0 0                           | 1 7 8 0 0 57 73  Jan 0 7 0 0 1 0 0 1                 | 5 3 4 1 0 49 62  Feb 0 13 0 0 0 0 0                        | 0<br>5<br>12<br>0<br>0<br>67<br>84<br><b>Mar</b><br>0<br>16<br>0<br>0 | 7 2 6 13 7 22 57  Apr 0 7 0 0 0 0 0 0 0               | 7<br>5<br>14<br>34<br>1<br>6<br>67<br><b>May</b><br>0<br>3<br>0<br>0<br>0<br>4<br>1 | 6 2 15 23 18 0 64  Jun 0 10 1 0 0 2 0 0                | 14 7 20 25 5 10 81  Jul 0 8 0 0 5 1 2                   | 4 5 8 11 0 19 47 Aug 0 3 0 0 6 1 0 0                            | 3 4 11 6 1 20 45  Sept 0 12 0 0 0 0 0 0 0 0 | 47<br>125<br>146<br>73<br>293<br>749<br>0<br>99<br>4<br>0<br>0<br>27<br>4<br>2 |
| 0-7 days 8-14 days 15-30 days 31-60 days 61-90 days 90+ days TOTAL  Linkt Brisbane Outcomes Apology Non-financial action  Original Offer Confirmed  Removal of Credit Listing \$0 \$0 - \$100 \$101 - \$500                | 12<br>6<br>18<br>7<br>13<br>8<br>64<br>Oct<br>0<br>5<br>1<br>0<br>0<br>3             | 6 1 4 8 18 19 56 Nov 0 6 1 0 2 1                      | 0<br>0<br>5<br>18<br>10<br>16<br>49<br><b>Dec</b><br>0<br>9<br>1 | 1 7 8 0 0 57 73  Jan 0 7 0 0 1                       | 5 3 4 1 0 49 62  Feb 0 13 0 0 0 0                          | 0<br>5<br>12<br>0<br>0<br>67<br>84<br><b>Mar</b><br>0<br>16<br>0      | 7 2 6 13 7 22 57  Apr 0 7 0 0 0 0 0                   | 7 5 14 34 1 6 67  May 0 3 0 0 4 1                                                   | 6 2 15 23 18 0 64  Jun 0 10 0 2 0                      | 14 7 20 25 5 10 81  Jul 0 8 0 0 5 1                     | 4<br>5<br>8<br>11<br>0<br>19<br>47<br><b>Aug</b><br>0<br>3<br>0 | 3 4 11 6 1 20 45  Sept 0 12 0 0 2 0         | 47<br>125<br>146<br>73<br>293<br>749<br>0<br>99<br>4<br>0<br>0<br>27<br>4      |