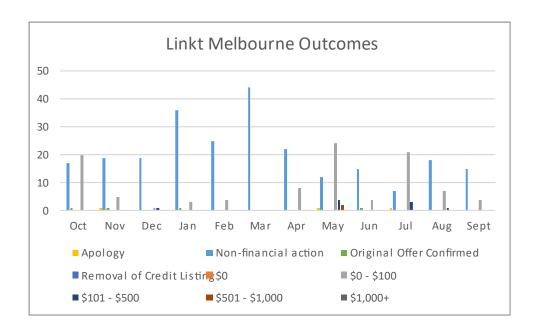

The complaint demographics for VIC (resolved by Linkt Melbourne):

- have seen a significant increase in complaint numbers over the last four quarters.
- the financial redress outcomes have seen a corresponding increase in their use over this time but have started to return to normal over the last quarter.