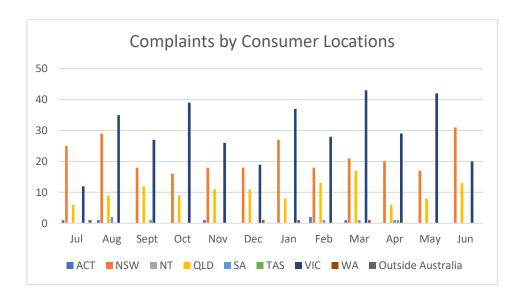

The TCO operates across three states in Australia – New South Wales, Queensland and Victoria.

#### **Complaint information**

In the most recent 12-month period (i.e.1 July 2022 to 30 June 2023 inclusive), 754 complaints were received.

New South Wales consumers traditionally represent approximately half of the TCO workload. However, for the present period it is substantially less than 50%, i.e. 35% (265 complaints out of 754). In turn, Victoria generally represents approximately 30% of complaints. The rate for the last 12 months is well in excess of 30%, being 49%, and is attributable to the spikes in complaints in Victoria in the last three quarters. Queensland consumers generally represent just over 20% of complaints but for the last 12 months it is approximately 16%.

### **APPENDIX 1: RAW DATA 2022/2023**

| TCO Contact Types Phone Calls                                                                                                                                                                                                    | Jul<br>12                                                      | <b>Aug</b><br>16                                           | Sept<br>13                                        | Oct<br>14                                                                     | <b>Nov</b><br>14                                           | Dec<br>11                                                   | Jan<br>14                                                 | <b>Feb</b><br>16                                           | Mar<br>16                                                        | Apr<br>13                                        | <b>May</b><br>12                                           | Jun<br>15                                              |                                                                                |
|----------------------------------------------------------------------------------------------------------------------------------------------------------------------------------------------------------------------------------|----------------------------------------------------------------|------------------------------------------------------------|---------------------------------------------------|-------------------------------------------------------------------------------|------------------------------------------------------------|-------------------------------------------------------------|-----------------------------------------------------------|------------------------------------------------------------|------------------------------------------------------------------|--------------------------------------------------|------------------------------------------------------------|--------------------------------------------------------|--------------------------------------------------------------------------------|
| Faxes                                                                                                                                                                                                                            | 0                                                              | 0                                                          | 0                                                 | 0                                                                             | 0                                                          | 0                                                           | 0                                                         | 0                                                          | 0                                                                | 0                                                | 0                                                          | 0                                                      |                                                                                |
| Personal Appointments                                                                                                                                                                                                            | 0                                                              | 0                                                          | 0                                                 | 0                                                                             | 0                                                          | 0                                                           | 0                                                         | 0                                                          | 0                                                                | 0                                                | 0                                                          | 0                                                      |                                                                                |
| Electronic                                                                                                                                                                                                                       | 45                                                             | 76                                                         | 58                                                | 64                                                                            | 56                                                         | 49                                                          | 73                                                        | 62                                                         | 84                                                               | 57                                               | 67                                                         | 64                                                     |                                                                                |
| TOTAL                                                                                                                                                                                                                            | 57                                                             | 92                                                         | 71                                                | 78                                                                            | 70                                                         | 60                                                          | 87                                                        | 78                                                         | 100                                                              | 70                                               | 79                                                         | 79                                                     |                                                                                |
|                                                                                                                                                                                                                                  |                                                                |                                                            |                                                   |                                                                               |                                                            |                                                             |                                                           |                                                            |                                                                  |                                                  |                                                            |                                                        |                                                                                |
| TCO Consumer                                                                                                                                                                                                                     | Jul                                                            | Aug                                                        | Sept                                              | Oct                                                                           | Nov                                                        | Dec                                                         | Jan                                                       | Feb                                                        | Mar                                                              | Apr                                              | May                                                        | Jun                                                    |                                                                                |
| <b>Locations</b><br>ACT                                                                                                                                                                                                          | 1                                                              | 1                                                          | 0                                                 | 0                                                                             | 1                                                          | 0                                                           | 0                                                         | 2                                                          | 1                                                                | 0                                                | 0                                                          | 0                                                      | 6                                                                              |
| NSW                                                                                                                                                                                                                              | 25                                                             | 29                                                         | 18                                                | 16                                                                            | 18                                                         | 18                                                          | 27                                                        | 18                                                         | 21                                                               | 20                                               | 17                                                         | 31                                                     | 258                                                                            |
| NT                                                                                                                                                                                                                               | 0                                                              | 0                                                          | 0                                                 | 0                                                                             | 0                                                          | 0                                                           | 0                                                         | 0                                                          | 0                                                                | 0                                                | 0                                                          | 0                                                      | 0                                                                              |
| QLD                                                                                                                                                                                                                              | 6                                                              | 9                                                          | 12                                                | 9                                                                             | 11                                                         | 11                                                          | 8                                                         | 13                                                         | 17                                                               | 6                                                | 8                                                          | 13                                                     | 123                                                                            |
| SA                                                                                                                                                                                                                               | 0                                                              | 2                                                          | 0                                                 | 0                                                                             | 0                                                          | 0                                                           | 0                                                         | 1                                                          | 1                                                                | 1                                                | 0                                                          | 0                                                      | 5                                                                              |
| TAS                                                                                                                                                                                                                              | 0                                                              | 0                                                          | 1                                                 | 0                                                                             | 0                                                          | 0                                                           | 0                                                         | 0                                                          | 0                                                                | 1                                                | 0                                                          | 0                                                      | 2                                                                              |
| VIC                                                                                                                                                                                                                              | 12                                                             | 35                                                         | 27                                                | 39                                                                            | 26                                                         | 19                                                          | 37                                                        | 28                                                         | 43                                                               | 29                                               | 42                                                         | 20                                                     | 357                                                                            |
| WA                                                                                                                                                                                                                               | 0                                                              | 0                                                          | 0                                                 | 0                                                                             | 0                                                          | 1                                                           | 1                                                         | 0                                                          | 1                                                                | 0                                                | 0                                                          | 0                                                      | 3                                                                              |
| Outside Australia                                                                                                                                                                                                                | 1                                                              | 0                                                          | 0                                                 | 0                                                                             | 0                                                          | 0                                                           | 0                                                         | 0                                                          | 0                                                                | 0                                                | 0                                                          | 0                                                      | 1                                                                              |
| Outside Adstralia                                                                                                                                                                                                                | •                                                              | Ü                                                          | Ü                                                 | Ü                                                                             | Ü                                                          | Ū                                                           | J                                                         | Ü                                                          | J                                                                | Ü                                                | Ü                                                          | Ü                                                      | -                                                                              |
| Complaint Numbers                                                                                                                                                                                                                | Jul                                                            | Aug                                                        | Sept                                              | Oct                                                                           | Nov                                                        | Dec                                                         | Jan                                                       | Feb                                                        | Mar                                                              | Apr                                              | May                                                        | Jun                                                    |                                                                                |
| Linkt Brisbane                                                                                                                                                                                                                   | 5                                                              | 10                                                         | 11                                                | 9                                                                             | 10                                                         | 12                                                          | 8                                                         | 13                                                         | 16                                                               | 7                                                | 8                                                          | 13                                                     | 122                                                                            |
| Linkt Melbourne                                                                                                                                                                                                                  | 12                                                             | 38                                                         | 26                                                | 38                                                                            | 26                                                         | 21                                                          | 40                                                        | 29                                                         | 44                                                               | 30                                               | 43                                                         | 20                                                     | 367                                                                            |
| Linkt Sydney                                                                                                                                                                                                                     | 28                                                             | 28                                                         | 21                                                | 17                                                                            | 20                                                         | 16                                                          | 25                                                        | 20                                                         | 24                                                               | 20                                               | 16                                                         | 31                                                     | 266                                                                            |
| TOTAL                                                                                                                                                                                                                            | 45                                                             | 76                                                         | 58                                                | 64                                                                            | 56                                                         | 49                                                          | 73                                                        | 62                                                         | 84                                                               | 57                                               | 67                                                         | 64                                                     | 755                                                                            |
|                                                                                                                                                                                                                                  |                                                                |                                                            |                                                   |                                                                               |                                                            |                                                             |                                                           |                                                            |                                                                  |                                                  |                                                            |                                                        |                                                                                |
|                                                                                                                                                                                                                                  |                                                                |                                                            |                                                   |                                                                               |                                                            |                                                             |                                                           |                                                            |                                                                  |                                                  |                                                            |                                                        |                                                                                |
| Time Taken to Resolve                                                                                                                                                                                                            | Jul                                                            | Aug                                                        | Sept                                              | Oct                                                                           | Nov                                                        | Dec                                                         | Jan                                                       | Feb                                                        | Mar                                                              | Apr                                              | May                                                        | Jun                                                    |                                                                                |
| Time Taken to Resolve<br>0-7 days                                                                                                                                                                                                | Jul<br>5                                                       | Aug<br>4                                                   | Sept<br>4                                         | Oct<br>12                                                                     | <b>Nov</b><br>6                                            | <b>Dec</b><br>0                                             | Jan<br>1                                                  | <b>Feb</b><br>5                                            | <b>Mar</b><br>0                                                  | <b>Apr</b><br>7                                  | <b>May</b><br>7                                            | Jun<br>6                                               | 57                                                                             |
|                                                                                                                                                                                                                                  |                                                                | -                                                          | -                                                 |                                                                               |                                                            |                                                             |                                                           |                                                            |                                                                  | •                                                | •                                                          |                                                        | 57<br>48                                                                       |
| 0-7 days                                                                                                                                                                                                                         | 5                                                              | 4                                                          | 4                                                 | 12                                                                            | 6                                                          | 0                                                           | 1                                                         | 5                                                          | 0                                                                | 7                                                | 7                                                          | 6                                                      |                                                                                |
| 0-7 days<br>8-14 days                                                                                                                                                                                                            | 5<br>8                                                         | 4 2                                                        | 4<br>7                                            | 12<br>6                                                                       | 6<br>1                                                     | 0<br>0                                                      | 1<br>7                                                    | 5<br>3                                                     | 0<br>5                                                           | 7                                                | 7<br>5                                                     | 6<br>2                                                 | 48                                                                             |
| 0-7 days<br>8-14 days<br>15-30 days                                                                                                                                                                                              | 5<br>8<br>13                                                   | 4<br>2<br>27                                               | 4<br>7<br>26                                      | 12<br>6<br>18                                                                 | 6<br>1<br>4                                                | 0<br>0<br>5                                                 | 1<br>7<br>8                                               | 5<br>3<br>4                                                | 0<br>5<br>12                                                     | 7<br>2<br>6                                      | 7<br>5<br>14                                               | 6<br>2<br>15                                           | 48<br>152                                                                      |
| 0-7 days<br>8-14 days<br>15-30 days<br>31-60 days                                                                                                                                                                                | 5<br>8<br>13<br>6                                              | 4<br>2<br>27<br>33                                         | 4<br>7<br>26<br>17                                | 12<br>6<br>18<br>7                                                            | 6<br>1<br>4<br>8                                           | 0<br>0<br>5<br>18                                           | 1<br>7<br>8<br>0                                          | 5<br>3<br>4<br>1                                           | 0<br>5<br>12<br>0                                                | 7<br>2<br>6<br>13                                | 7<br>5<br>14<br>34                                         | 6<br>2<br>15<br>23                                     | 48<br>152<br>160                                                               |
| 0-7 days<br>8-14 days<br>15-30 days<br>31-60 days<br>61-90 days                                                                                                                                                                  | 5<br>8<br>13<br>6<br>8                                         | 4<br>2<br>27<br>33<br>2                                    | 4<br>7<br>26<br>17<br>3                           | 12<br>6<br>18<br>7<br>13                                                      | 6<br>1<br>4<br>8<br>18                                     | 0<br>0<br>5<br>18<br>10                                     | 1<br>7<br>8<br>0<br>0                                     | 5<br>3<br>4<br>1<br>0                                      | 0<br>5<br>12<br>0                                                | 7<br>2<br>6<br>13<br>7                           | 7<br>5<br>14<br>34<br>1                                    | 6<br>2<br>15<br>23<br>18                               | 48<br>152<br>160<br>80                                                         |
| 0-7 days<br>8-14 days<br>15-30 days<br>31-60 days<br>61-90 days<br>90+ days                                                                                                                                                      | 5<br>8<br>13<br>6<br>8<br>5<br>45                              | 4<br>2<br>27<br>33<br>2<br>8<br>76                         | 4<br>7<br>26<br>17<br>3<br>1<br>58                | 12<br>6<br>18<br>7<br>13<br>8<br>64                                           | 6<br>1<br>4<br>8<br>18<br>19<br>56                         | 0<br>0<br>5<br>18<br>10<br>16<br>49                         | 1<br>7<br>8<br>0<br>0<br>57<br>73                         | 5<br>3<br>4<br>1<br>0<br>49<br>62                          | 0<br>5<br>12<br>0<br>0<br>67<br>84                               | 7<br>2<br>6<br>13<br>7<br>22<br>57               | 7<br>5<br>14<br>34<br>1<br>6                               | 6<br>2<br>15<br>23<br>18<br>0<br>64                    | 48<br>152<br>160<br>80<br>258                                                  |
| 0-7 days 8-14 days 15-30 days 31-60 days 61-90 days 90+ days                                                                                                                                                                     | 5<br>8<br>13<br>6<br>8<br>5                                    | 4<br>2<br>27<br>33<br>2<br>8                               | 4<br>7<br>26<br>17<br>3<br>1                      | 12<br>6<br>18<br>7<br>13<br>8                                                 | 6<br>1<br>4<br>8<br>18<br>19                               | 0<br>0<br>5<br>18<br>10<br>16                               | 1<br>7<br>8<br>0<br>0<br>57                               | 5<br>3<br>4<br>1<br>0<br>49                                | 0<br>5<br>12<br>0<br>0                                           | 7<br>2<br>6<br>13<br>7<br>22                     | 7<br>5<br>14<br>34<br>1<br>6                               | 6<br>2<br>15<br>23<br>18<br>0                          | 48<br>152<br>160<br>80<br>258                                                  |
| 0-7 days<br>8-14 days<br>15-30 days<br>31-60 days<br>61-90 days<br>90+ days                                                                                                                                                      | 5<br>8<br>13<br>6<br>8<br>5<br>45                              | 4<br>2<br>27<br>33<br>2<br>8<br>76                         | 4<br>7<br>26<br>17<br>3<br>1<br>58                | 12<br>6<br>18<br>7<br>13<br>8<br>64                                           | 6<br>1<br>4<br>8<br>18<br>19<br>56                         | 0<br>0<br>5<br>18<br>10<br>16<br>49                         | 1<br>7<br>8<br>0<br>0<br>57<br>73                         | 5<br>3<br>4<br>1<br>0<br>49<br>62                          | 0<br>5<br>12<br>0<br>0<br>67<br>84                               | 7<br>2<br>6<br>13<br>7<br>22<br>57               | 7<br>5<br>14<br>34<br>1<br>6                               | 6<br>2<br>15<br>23<br>18<br>0<br>64                    | 48<br>152<br>160<br>80<br>258                                                  |
| 0-7 days 8-14 days 15-30 days 31-60 days 61-90 days 90+ days TOTAL  Linkt Brisbane Outcomes                                                                                                                                      | 5<br>8<br>13<br>6<br>8<br>5<br>45                              | 4<br>2<br>27<br>33<br>2<br>8<br>76                         | 4<br>7<br>26<br>17<br>3<br>1<br>58                | 12<br>6<br>18<br>7<br>13<br>8<br>64                                           | 6<br>1<br>4<br>8<br>18<br>19<br>56                         | 0<br>0<br>5<br>18<br>10<br>16<br>49                         | 1<br>7<br>8<br>0<br>0<br>57<br>73                         | 5<br>3<br>4<br>1<br>0<br>49<br>62                          | 0<br>5<br>12<br>0<br>0<br>67<br>84                               | 7<br>2<br>6<br>13<br>7<br>22<br>57               | 7<br>5<br>14<br>34<br>1<br>6<br>67                         | 6<br>2<br>15<br>23<br>18<br>0<br>64                    | 48<br>152<br>160<br>80<br>258<br>755                                           |
| 0-7 days 8-14 days 15-30 days 31-60 days 61-90 days 90+ days TOTAL  Linkt Brisbane Outcomes Apology                                                                                                                              | 5<br>8<br>13<br>6<br>8<br>5<br>45<br><b>Jul</b>                | 4<br>2<br>27<br>33<br>2<br>8<br>76<br><b>Aug</b>           | 4<br>7<br>26<br>17<br>3<br>1<br>58<br><b>Sept</b> | 12<br>6<br>18<br>7<br>13<br>8<br>64<br><b>Oct</b>                             | 6<br>1<br>4<br>8<br>18<br>19<br>56<br><b>Nov</b>           | 0<br>0<br>5<br>18<br>10<br>16<br>49<br><b>Dec</b>           | 1<br>7<br>8<br>0<br>0<br>57<br>73<br><b>Jan</b>           | 5<br>3<br>4<br>1<br>0<br>49<br>62<br><b>Feb</b>            | 0<br>5<br>12<br>0<br>0<br>67<br>84<br><b>Mar</b>                 | 7<br>2<br>6<br>13<br>7<br>22<br>57<br><b>Apr</b> | 7<br>5<br>14<br>34<br>1<br>6<br>67<br><b>May</b>           | 6<br>2<br>15<br>23<br>18<br>0<br>64<br><b>Jun</b>      | 48<br>152<br>160<br>80<br>258<br>755                                           |
| 0-7 days 8-14 days 15-30 days 31-60 days 61-90 days 90+ days TOTAL  Linkt Brisbane Outcomes Apology                                                                                                                              | 5<br>8<br>13<br>6<br>8<br>5<br>45<br><b>Jul</b>                | 4<br>2<br>27<br>33<br>2<br>8<br>76<br><b>Aug</b>           | 4<br>7<br>26<br>17<br>3<br>1<br>58<br><b>Sept</b> | 12<br>6<br>18<br>7<br>13<br>8<br>64<br><b>Oct</b>                             | 6<br>1<br>4<br>8<br>18<br>19<br>56<br><b>Nov</b>           | 0<br>0<br>5<br>18<br>10<br>16<br>49<br><b>Dec</b>           | 1<br>7<br>8<br>0<br>0<br>57<br>73<br><b>Jan</b>           | 5<br>3<br>4<br>1<br>0<br>49<br>62<br><b>Feb</b>            | 0<br>5<br>12<br>0<br>0<br>67<br>84<br><b>Mar</b>                 | 7<br>2<br>6<br>13<br>7<br>22<br>57<br><b>Apr</b> | 7<br>5<br>14<br>34<br>1<br>6<br>67<br><b>May</b>           | 6<br>2<br>15<br>23<br>18<br>0<br>64<br><b>Jun</b>      | 48<br>152<br>160<br>80<br>258<br>755                                           |
| 0-7 days 8-14 days 15-30 days 31-60 days 61-90 days 90+ days TOTAL  Linkt Brisbane Outcomes Apology Non-financial action                                                                                                         | 5<br>8<br>13<br>6<br>8<br>5<br>45<br><b>Jul</b><br>0<br>3      | 4<br>2<br>27<br>33<br>2<br>8<br>76<br><b>Aug</b><br>1<br>5 | 4 7 26 17 3 1 58 Sept 1 4                         | 12<br>6<br>18<br>7<br>13<br>8<br>64<br><b>Oct</b><br>0<br>5                   | 6<br>1<br>4<br>8<br>18<br>19<br>56<br><b>Nov</b><br>0<br>6 | 0<br>0<br>5<br>18<br>10<br>16<br>49<br><b>Dec</b><br>0      | 1<br>7<br>8<br>0<br>0<br>57<br>73<br><b>Jan</b><br>0<br>7 | 5<br>3<br>4<br>1<br>0<br>49<br>62<br><b>Feb</b><br>0<br>13 | 0<br>5<br>12<br>0<br>0<br>67<br>84<br><b>Mar</b><br>0<br>16      | 7 2 6 13 7 22 57 Apr 0 7                         | 7<br>5<br>14<br>34<br>1<br>6<br>67<br><b>May</b><br>0<br>3 | 6<br>2<br>15<br>23<br>18<br>0<br>64<br><b>Jun</b><br>0 | 48<br>152<br>160<br>80<br>258<br>755                                           |
| 0-7 days 8-14 days 15-30 days 31-60 days 61-90 days 90+ days TOTAL  Linkt Brisbane Outcomes Apology Non-financial action  Original Offer Confirmed Removal of Credit                                                             | 5<br>8<br>13<br>6<br>8<br>5<br>45<br><b>Jul</b><br>0<br>3      | 4<br>2<br>27<br>33<br>2<br>8<br>76<br><b>Aug</b><br>1<br>5 | 4 7 26 17 3 1 58 Sept 1 4                         | 12<br>6<br>18<br>7<br>13<br>8<br>64<br><b>Oct</b><br>0<br>5                   | 6<br>1<br>4<br>8<br>18<br>19<br>56<br><b>Nov</b><br>0<br>6 | 0<br>0<br>5<br>18<br>10<br>16<br>49<br><b>Dec</b><br>0      | 1<br>7<br>8<br>0<br>0<br>57<br>73<br><b>Jan</b><br>0<br>7 | 5<br>3<br>4<br>1<br>0<br>49<br>62<br><b>Feb</b><br>0<br>13 | 0<br>5<br>12<br>0<br>0<br>67<br>84<br><b>Mar</b><br>0<br>16      | 7 2 6 13 7 22 57 Apr 0 7                         | 7<br>5<br>14<br>34<br>1<br>6<br>67<br><b>May</b><br>0<br>3 | 6<br>2<br>15<br>23<br>18<br>0<br>64<br><b>Jun</b><br>0 | 48<br>152<br>160<br>80<br>258<br>755                                           |
| 0-7 days 8-14 days 15-30 days 31-60 days 61-90 days 90+ days TOTAL  Linkt Brisbane Outcomes Apology Non-financial action  Original Offer Confirmed  Removal of Credit Listing                                                    | 5<br>8<br>13<br>6<br>8<br>5<br>45<br><b>Jul</b><br>0<br>3      | 4 2 27 33 2 8 76  Aug 1 5                                  | 4 7 26 17 3 1 58 Sept 1 4 0                       | 12<br>6<br>18<br>7<br>13<br>8<br>64<br><b>Oct</b><br>0<br>5                   | 6 1 4 8 18 19 56  Nov 0 6                                  | 0<br>0<br>5<br>18<br>10<br>16<br>49<br><b>Dec</b><br>0<br>9 | 1 7 8 0 0 57 73  Jan 0 7                                  | 5 3 4 1 0 49 62  Feb 0 13                                  | 0<br>5<br>12<br>0<br>0<br>67<br>84<br><b>Mar</b><br>0<br>16      | 7 2 6 13 7 22 57 Apr 0 7                         | 7 5 14 34 1 6 67 May 0 3                                   | 6 2 15 23 18 0 64  Jun 0 10                            | 48<br>152<br>160<br>80<br>258<br>755<br>2<br>88<br>4                           |
| 0-7 days 8-14 days 15-30 days 31-60 days 61-90 days 90+ days TOTAL  Linkt Brisbane Outcomes Apology Non-financial action  Original Offer Confirmed Removal of Credit Listing \$0                                                 | 5<br>8<br>13<br>6<br>8<br>5<br>45<br><b>Jul</b><br>0<br>3      | 4 2 27 33 2 8 76  Aug 1 5                                  | 4 7 26 17 3 1 58 Sept 1 4 0 0                     | 12<br>6<br>18<br>7<br>13<br>8<br>64<br><b>Oct</b><br>0<br>5                   | 6 1 4 8 18 19 56 Nov 0 6 1 0                               | 0<br>0<br>5<br>18<br>10<br>16<br>49<br><b>Dec</b><br>0<br>9 | 1 7 8 0 0 57 73  Jan 0 7                                  | 5 3 4 1 0 49 62  Feb 0 13 0                                | 0<br>5<br>12<br>0<br>0<br>67<br>84<br><b>Mar</b><br>0<br>16      | 7 2 6 13 7 22 57 Apr 0 7                         | 7 5 14 34 1 6 67 May 0 3 0                                 | 6 2 15 23 18 0 64  Jun 0 10 0                          | 48<br>152<br>160<br>80<br>258<br>755<br>2<br>88<br>4<br>0                      |
| 0-7 days 8-14 days 15-30 days 31-60 days 61-90 days 90+ days TOTAL  Linkt Brisbane Outcomes Apology Non-financial action  Original Offer Confirmed Removal of Credit Listing \$0 \$0 - \$100                                     | 5<br>8<br>13<br>6<br>8<br>5<br>45<br><b>Jul</b><br>0<br>3      | 4 2 27 33 2 8 76  Aug 1 5 0 0 4                            | 4 7 26 17 3 1 58 Sept 1 4 0 0 0 6                 | 12<br>6<br>18<br>7<br>13<br>8<br>64<br><b>Oct</b><br>0<br>5                   | 6 1 4 8 18 19 56  Nov 0 6 1 0 2                            | 0<br>0<br>5<br>18<br>10<br>16<br>49<br><b>Dec</b><br>0<br>9 | 1 7 8 0 0 57 73  Jan 0 7 0 0                              | 5 3 4 1 0 49 62  Feb 0 13 0 0                              | 0<br>5<br>12<br>0<br>0<br>67<br>84<br><b>Mar</b><br>0<br>16      | 7 2 6 13 7 22 57 Apr 0 7                         | 7 5 14 34 1 6 67 May 0 3 0 0                               | 6 2 15 23 18 0 64  Jun 0 10 0 2                        | 48<br>152<br>160<br>80<br>258<br>755<br>2<br>88<br>4<br>0                      |
| 0-7 days 8-14 days 15-30 days 31-60 days 61-90 days 90+ days TOTAL  Linkt Brisbane Outcomes Apology Non-financial action  Original Offer Confirmed  Removal of Credit Listing \$0 \$0 - \$100 \$101 - \$500                      | 5<br>8<br>13<br>6<br>8<br>5<br>45<br><b>Jul</b><br>0<br>3<br>0 | 4 2 27 33 2 8 76  Aug 1 5 0 0 4 0                          | 4 7 26 17 3 1 58  Sept 1 4 0 0 0 0 0 6 0          | 12<br>6<br>18<br>7<br>13<br>8<br>64<br><b>Oct</b><br>0<br>5<br>1              | 6 1 4 8 18 19 56  Nov 0 6 1 0 2 1                          | 0<br>0<br>5<br>18<br>10<br>16<br>49<br><b>Dec</b><br>0<br>9 | 1 7 8 0 0 57 73  Jan 0 7 0 0 1 0                          | 5 3 4 1 0 49 62  Feb 0 13 0 0 0 0                          | 0<br>5<br>12<br>0<br>0<br>67<br>84<br><b>Mar</b><br>0<br>16<br>0 | 7 2 6 13 7 22 57 Apr 0 7 0 0                     | 7 5 14 34 1 6 67 May 0 3 0 0 4 1                           | 6 2 15 23 18 0 64  Jun 0 10 0 2 0                      | 48<br>152<br>160<br>80<br>258<br>755<br>2<br>88<br>4<br>0<br>0<br>25<br>3      |
| 0-7 days 8-14 days 15-30 days 31-60 days 61-90 days 90+ days <i>TOTAL</i> Linkt Brisbane Outcomes Apology Non-financial action  Original Offer Confirmed Removal of Credit Listing \$0 \$0 - \$100 \$101 - \$500 \$501 - \$1,000 | 5<br>8<br>13<br>6<br>8<br>5<br>45<br><b>Jul</b><br>0<br>3<br>0 | 4 2 27 33 2 8 76  Aug 1 5 0 0 0 0 4 0 0                    | 4 7 26 17 3 1 58  Sept 1 4 0 0 0 0 0 0 0 0 0      | 12<br>6<br>18<br>7<br>13<br>8<br>64<br>Oct<br>0<br>5<br>1<br>0<br>0<br>3<br>0 | 6 1 4 8 18 19 56 Nov 0 6 1 0 2 1 0                         | 0<br>0<br>5<br>18<br>10<br>16<br>49<br><b>Dec</b><br>0<br>9 | 1 7 8 0 0 57 73  Jan 0 7 0 0 0 1 0 0                      | 5 3 4 1 0 49 62  Feb 0 13 0 0 0 0 0 0                      | 0<br>5<br>12<br>0<br>0<br>67<br>84<br><b>Mar</b><br>0<br>16<br>0 | 7 2 6 13 7 22 57 Apr 0 7 0 0 0 0 0               | 7 5 14 34 1 6 67 May 0 3 0 0 4 1 0                         | 6 2 15 23 18 0 64  Jun 0 10 0 2 0 0                    | 48<br>152<br>160<br>80<br>258<br>755<br>2<br>88<br>4<br>0<br>0<br>25<br>3<br>0 |
| 0-7 days 8-14 days 15-30 days 31-60 days 61-90 days 90+ days TOTAL  Linkt Brisbane Outcomes Apology Non-financial action  Original Offer Confirmed  Removal of Credit Listing \$0 \$0 - \$100 \$101 - \$500                      | 5<br>8<br>13<br>6<br>8<br>5<br>45<br><b>Jul</b><br>0<br>3<br>0 | 4 2 27 33 2 8 76  Aug 1 5 0 0 4 0                          | 4 7 26 17 3 1 58  Sept 1 4 0 0 0 0 0 6 0          | 12<br>6<br>18<br>7<br>13<br>8<br>64<br><b>Oct</b><br>0<br>5<br>1              | 6 1 4 8 18 19 56  Nov 0 6 1 0 2 1                          | 0<br>0<br>5<br>18<br>10<br>16<br>49<br><b>Dec</b><br>0<br>9 | 1 7 8 0 0 57 73  Jan 0 7 0 0 1 0                          | 5 3 4 1 0 49 62  Feb 0 13 0 0 0 0                          | 0<br>5<br>12<br>0<br>0<br>67<br>84<br><b>Mar</b><br>0<br>16<br>0 | 7 2 6 13 7 22 57 Apr 0 7 0 0                     | 7 5 14 34 1 6 67 May 0 3 0 0 4 1                           | 6 2 15 23 18 0 64  Jun 0 10 0 2 0                      | 48<br>152<br>160<br>80<br>258<br>755<br>2<br>88<br>4<br>0<br>0<br>25<br>3      |