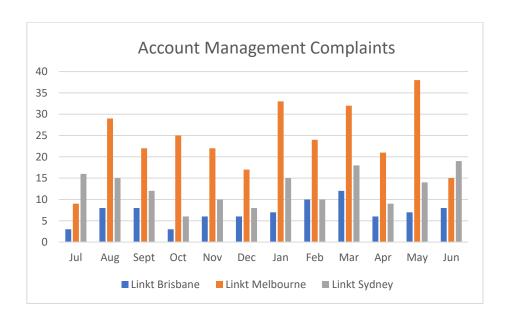

Irrespective of location, the nature of the complaints remains essentially the same. The main issues in the last year relate to Billing/Tolling. This is most often the application of administrative fees or infringement fines and whether these have been properly incurred. However, there does seem to be a steady increase in the number of Account Management complaints since early to mid-year 2022 in the context of overall complaints. In addition, in Victoria in the last three quarters, there seems to be a significant increase in Account Management complaints. The TCO will continue to monitor developments in this area. The number of vehicle classification disputes continues to be relatively minor.

| Link Back sums                    | 11  | A   | Comb | 0-4 | New | Das |     | Fala |     | A   | Name | 1   |     |
|-----------------------------------|-----|-----|------|-----|-----|-----|-----|------|-----|-----|------|-----|-----|
| Linkt Melbourne<br>Outcomes       | Jul | Aug | Sept | Oct | Nov | Dec | Jan | Feb  | Mar | Apr | May  | Jun |     |
| Apology                           | 0   | 1   | 1    | 0   | 1   | 0   | 0   | 0    | 0   | 0   | 1    | 0   | 4   |
| Non-financial action              | 7   | 17  | 13   | 17  | 19  | 19  | 36  | 25   | 44  | 22  | 12   | 15  | 246 |
| Original Offer<br>Confirmed       | 0   | 1   | 0    | 1   | 1   | 0   | 1   | 0    | 0   | 0   | 0    | 1   | 5   |
| Removal of Credit<br>Listing      | 0   | 0   | 0    | 0   | 0   | 0   | 0   | 0    | 0   | 0   | 0    | 0   | 0   |
| \$0                               | 0   | 0   | 0    | 0   | 0   | 0   | 0   | 0    | 0   | 0   | 0    | 0   | 0   |
| \$0 - \$100                       | 4   | 19  | 12   | 20  | 5   | 1   | 3   | 4    | 0   | 8   | 24   | 4   | 104 |
| \$101 - \$500                     | 0   | 0   | 0    | 0   | 0   | 1   | 0   | 0    | 0   | 0   | 4    | 0   | 5   |
| \$501 - \$1,000                   | 0   | 0   | 0    | 0   | 0   | 0   | 0   | 0    | 0   | 0   | 2    | 0   | 2   |
| \$1,000+                          | 0   | 0   | 0    | 0   | 0   | 0   | 0   | 0    | 0   | 0   | 0    | 0   | 0   |
| TOTAL                             | 11  | 38  | 26   | 38  | 26  | 21  | 40  | 29   | 44  | 30  | 43   | 20  | 366 |
| Linkt Sydney Outcomes             | Jul | Aug | Sept | Oct | Nov | Dec | Jan | Feb  | Mar | Apr | May  | Jun |     |
| Apology                           | 1   | 0   | 0    | 0   | 0   | 0   | 0   | 0    | 1   | 0   | 0    | 0   | 2   |
| Non-financial action              | 21  | 11  | 12   | 11  | 12  | 14  | 22  | 19   | 20  | 19  | 5    | 24  | 190 |
| Original Offer<br>Confirmed       | 0   | 0   | 0    | 1   | 1   | 0   | 1   | 0    | 1   | 0   | 0    | 1   | 5   |
| Removal of Credit<br>Listing      | 0   | 0   | 0    | 0   | 0   | 0   | 0   | 0    | 0   | 0   | 0    | 0   | 0   |
| \$0                               | 0   | 0   | 0    | 0   | 0   | 0   | 0   | 0    | 0   | 0   | 0    | 0   | 0   |
| \$0 - \$100                       | 5   | 15  | 6    | 5   | 7   | 2   | 0   | 1    | 2   | 1   | 10   | 6   | 60  |
| \$101 - \$500                     | 1   | 2   | 3    | 0   | 0   | 0   | 2   | 0    | 0   | 0   | 1    | 0   | 9   |
| \$501 - \$1,000                   | 0   | 0   | 0    | 0   | 0   | 0   | 0   | 0    | 0   | 0   | 0    | 0   | 0   |
| \$1,000+                          | 0   | 0   | 0    | 0   | 0   | 0   | 0   | 0    | 0   | 0   | 0    | 0   | 0   |
| TOTAL                             | 28  | 28  | 21   | 17  | 20  | 16  | 25  | 20   | 24  | 20  | 16   | 31  | 266 |
| Account Management Complaints     | Jul | Aug | Sept | Oct | Nov | Dec | Jan | Feb  | Mar | Apr | May  | Jun |     |
| Linkt Brisbane                    | 3   | 8   | 8    | 3   | 6   | 6   | 7   | 10   | 12  | 6   | 7    | 8   | 84  |
| Linkt Melbourne                   | 9   | 29  | 22   | 25  | 22  | 17  | 33  | 24   | 32  | 21  | 38   | 15  | 287 |
| Linkt Sydney                      | 16  | 15  | 12   | 6   | 10  | 8   | 15  | 10   | 18  | 9   | 14   | 19  | 152 |
| TOTAL                             | 28  | 52  | 42   | 34  | 38  | 31  | 55  | 44   | 62  | 36  | 59   | 42  | 523 |
| Billing / Tolling<br>Complaints   | Jul | Aug | Sept | Oct | Nov | Dec | Jan | Feb  | Mar | Apr | May  | Jun |     |
| Linkt Brisbane                    | 2   | 2   | 3    | 6   | 1   | 6   | 1   | 3    | 4   | 1   | 1    | 5   | 35  |
| Linkt Melbourne                   | 2   | 9   | 4    | 13  | 4   | 4   | 7   | 4    | 11  | 8   | 4    | 4   | 74  |
| Linkt Sydney                      | 12  | 13  | 9    | 10  | 7   | 8   | 8   | 7    | 5   | 10  | 2    | 9   | 100 |
| TOTAL                             | 16  | 24  | 16   | 29  | 12  | 18  | 16  | 14   | 20  | 19  | 7    | 18  | 209 |
| Vehicle Classification Complaints | Jul | Aug | Sept | Oct | Nov | Dec | Jan | Feb  | Mar | Apr | May  | Jun |     |
| Linkt Brisbane                    | 0   | 0   | 0    | 0   | 1   | 0   | 0   | 0    | 0   | 0   | 0    | 0   | 1   |
| Linkt Melbourne                   | 1   | 0   | 0    | 0   | 0   | 0   | 0   | 1    | 1   | 0   | 0    | 1   | 4   |
| Linkt Sydney                      | 0   | 0   | 0    | 1   | 2   | 0   | 0   | 3    | 0   | 0   | 0    | 2   | 8   |
| TOTAL                             | 1   | 0   | 0    | 1   | 3   | 0   | 0   | 4    | 1   | 0   | 0    | 3   | 13  |