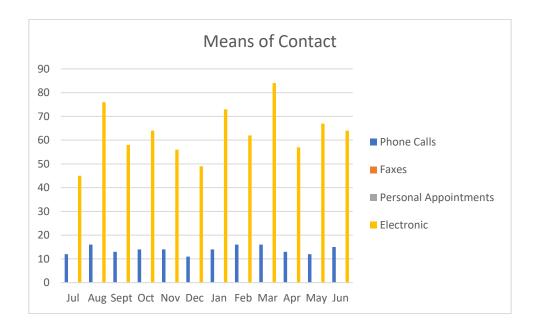

Consumer demographics: Overall, the predominant means of contacting the TCO with a complaint continues to be electronically, either through the online complaint form or via email after downloading the complaint form from the TCO website: <a href="www.tollingombudsman.com.au">www.tollingombudsman.com.au</a>.

The TCO recognises that telephone contact continues to be very important for consumers and understands some consumers, when a dispute arises, would prefer and need to discuss or clarify issues over the telephone with the TCO. It continues to be important at this time to discuss matters over the telephone with consumers so as to assess what the "hot button" issues are for consumers and what consumers perceive to be systemic issues/problems in respect to their use of toll roads. Anecdotally, calls to the 1800 number remain steady and come from all jurisdictions. However, the number of referrals from the full-time office hours reception service to the TCO has declined as customers are often able to receive a prompt answer to their query from the service staff. TCOL has implemented a new 1800 number and a more efficient telephone system that should ensure a better service for consumers.

### **APPENDIX 1: RAW DATA 2022/2023**

| TCO Contact Types Phone Calls                                                                                                                                                                                                    | Jul<br>12                                                      | <b>Aug</b><br>16                                           | Sept<br>13                                        | Oct<br>14                                                                     | <b>Nov</b><br>14                                           | Dec<br>11                                                   | Jan<br>14                                                 | <b>Feb</b><br>16                                           | Mar<br>16                                                        | Apr<br>13                                        | <b>May</b><br>12                                           | Jun<br>15                                              |                                                                                |
|----------------------------------------------------------------------------------------------------------------------------------------------------------------------------------------------------------------------------------|----------------------------------------------------------------|------------------------------------------------------------|---------------------------------------------------|-------------------------------------------------------------------------------|------------------------------------------------------------|-------------------------------------------------------------|-----------------------------------------------------------|------------------------------------------------------------|------------------------------------------------------------------|--------------------------------------------------|------------------------------------------------------------|--------------------------------------------------------|--------------------------------------------------------------------------------|
| Faxes                                                                                                                                                                                                                            | 0                                                              | 0                                                          | 0                                                 | 0                                                                             | 0                                                          | 0                                                           | 0                                                         | 0                                                          | 0                                                                | 0                                                | 0                                                          | 0                                                      |                                                                                |
| Personal Appointments                                                                                                                                                                                                            | 0                                                              | 0                                                          | 0                                                 | 0                                                                             | 0                                                          | 0                                                           | 0                                                         | 0                                                          | 0                                                                | 0                                                | 0                                                          | 0                                                      |                                                                                |
| Electronic                                                                                                                                                                                                                       | 45                                                             | 76                                                         | 58                                                | 64                                                                            | 56                                                         | 49                                                          | 73                                                        | 62                                                         | 84                                                               | 57                                               | 67                                                         | 64                                                     |                                                                                |
| TOTAL                                                                                                                                                                                                                            | 57                                                             | 92                                                         | 71                                                | 78                                                                            | 70                                                         | 60                                                          | 87                                                        | 78                                                         | 100                                                              | 70                                               | 79                                                         | 79                                                     |                                                                                |
|                                                                                                                                                                                                                                  |                                                                |                                                            |                                                   |                                                                               |                                                            |                                                             |                                                           |                                                            |                                                                  |                                                  |                                                            |                                                        |                                                                                |
| TCO Consumer                                                                                                                                                                                                                     | Jul                                                            | Aug                                                        | Sept                                              | Oct                                                                           | Nov                                                        | Dec                                                         | Jan                                                       | Feb                                                        | Mar                                                              | Apr                                              | May                                                        | Jun                                                    |                                                                                |
| <b>Locations</b><br>ACT                                                                                                                                                                                                          | 1                                                              | 1                                                          | 0                                                 | 0                                                                             | 1                                                          | 0                                                           | 0                                                         | 2                                                          | 1                                                                | 0                                                | 0                                                          | 0                                                      | 6                                                                              |
| NSW                                                                                                                                                                                                                              | 25                                                             | 29                                                         | 18                                                | 16                                                                            | 18                                                         | 18                                                          | 27                                                        | 18                                                         | 21                                                               | 20                                               | 17                                                         | 31                                                     | 258                                                                            |
| NT                                                                                                                                                                                                                               | 0                                                              | 0                                                          | 0                                                 | 0                                                                             | 0                                                          | 0                                                           | 0                                                         | 0                                                          | 0                                                                | 0                                                | 0                                                          | 0                                                      | 0                                                                              |
| QLD                                                                                                                                                                                                                              | 6                                                              | 9                                                          | 12                                                | 9                                                                             | 11                                                         | 11                                                          | 8                                                         | 13                                                         | 17                                                               | 6                                                | 8                                                          | 13                                                     | 123                                                                            |
| SA                                                                                                                                                                                                                               | 0                                                              | 2                                                          | 0                                                 | 0                                                                             | 0                                                          | 0                                                           | 0                                                         | 1                                                          | 1                                                                | 1                                                | 0                                                          | 0                                                      | 5                                                                              |
| TAS                                                                                                                                                                                                                              | 0                                                              | 0                                                          | 1                                                 | 0                                                                             | 0                                                          | 0                                                           | 0                                                         | 0                                                          | 0                                                                | 1                                                | 0                                                          | 0                                                      | 2                                                                              |
| VIC                                                                                                                                                                                                                              | 12                                                             | 35                                                         | 27                                                | 39                                                                            | 26                                                         | 19                                                          | 37                                                        | 28                                                         | 43                                                               | 29                                               | 42                                                         | 20                                                     | 357                                                                            |
| WA                                                                                                                                                                                                                               | 0                                                              | 0                                                          | 0                                                 | 0                                                                             | 0                                                          | 1                                                           | 1                                                         | 0                                                          | 1                                                                | 0                                                | 0                                                          | 0                                                      | 3                                                                              |
| Outside Australia                                                                                                                                                                                                                | 1                                                              | 0                                                          | 0                                                 | 0                                                                             | 0                                                          | 0                                                           | 0                                                         | 0                                                          | 0                                                                | 0                                                | 0                                                          | 0                                                      | 1                                                                              |
| Outside Adstralia                                                                                                                                                                                                                | •                                                              | Ü                                                          | Ü                                                 | Ü                                                                             | Ü                                                          | Ū                                                           | J                                                         | Ü                                                          | J                                                                | Ü                                                | Ü                                                          | Ü                                                      | -                                                                              |
| Complaint Numbers                                                                                                                                                                                                                | Jul                                                            | Aug                                                        | Sept                                              | Oct                                                                           | Nov                                                        | Dec                                                         | Jan                                                       | Feb                                                        | Mar                                                              | Apr                                              | May                                                        | Jun                                                    |                                                                                |
| Linkt Brisbane                                                                                                                                                                                                                   | 5                                                              | 10                                                         | 11                                                | 9                                                                             | 10                                                         | 12                                                          | 8                                                         | 13                                                         | 16                                                               | 7                                                | 8                                                          | 13                                                     | 122                                                                            |
| Linkt Melbourne                                                                                                                                                                                                                  | 12                                                             | 38                                                         | 26                                                | 38                                                                            | 26                                                         | 21                                                          | 40                                                        | 29                                                         | 44                                                               | 30                                               | 43                                                         | 20                                                     | 367                                                                            |
| Linkt Sydney                                                                                                                                                                                                                     | 28                                                             | 28                                                         | 21                                                | 17                                                                            | 20                                                         | 16                                                          | 25                                                        | 20                                                         | 24                                                               | 20                                               | 16                                                         | 31                                                     | 266                                                                            |
| TOTAL                                                                                                                                                                                                                            | 45                                                             | 76                                                         | 58                                                | 64                                                                            | 56                                                         | 49                                                          | 73                                                        | 62                                                         | 84                                                               | 57                                               | 67                                                         | 64                                                     | 755                                                                            |
|                                                                                                                                                                                                                                  |                                                                |                                                            |                                                   |                                                                               |                                                            |                                                             |                                                           |                                                            |                                                                  |                                                  |                                                            |                                                        |                                                                                |
|                                                                                                                                                                                                                                  |                                                                |                                                            |                                                   |                                                                               |                                                            |                                                             |                                                           |                                                            |                                                                  |                                                  |                                                            |                                                        |                                                                                |
| Time Taken to Resolve                                                                                                                                                                                                            | Jul                                                            | Aug                                                        | Sept                                              | Oct                                                                           | Nov                                                        | Dec                                                         | Jan                                                       | Feb                                                        | Mar                                                              | Apr                                              | May                                                        | Jun                                                    |                                                                                |
| Time Taken to Resolve<br>0-7 days                                                                                                                                                                                                | Jul<br>5                                                       | Aug<br>4                                                   | Sept<br>4                                         | Oct<br>12                                                                     | <b>Nov</b><br>6                                            | <b>Dec</b><br>0                                             | Jan<br>1                                                  | <b>Feb</b><br>5                                            | <b>Mar</b><br>0                                                  | <b>Apr</b><br>7                                  | <b>May</b><br>7                                            | Jun<br>6                                               | 57                                                                             |
|                                                                                                                                                                                                                                  |                                                                | -                                                          | -                                                 |                                                                               |                                                            |                                                             |                                                           |                                                            |                                                                  | •                                                | •                                                          |                                                        | 57<br>48                                                                       |
| 0-7 days                                                                                                                                                                                                                         | 5                                                              | 4                                                          | 4                                                 | 12                                                                            | 6                                                          | 0                                                           | 1                                                         | 5                                                          | 0                                                                | 7                                                | 7                                                          | 6                                                      |                                                                                |
| 0-7 days<br>8-14 days                                                                                                                                                                                                            | 5<br>8                                                         | 4 2                                                        | 4<br>7                                            | 12<br>6                                                                       | 6<br>1                                                     | 0<br>0                                                      | 1<br>7                                                    | 5<br>3                                                     | 0<br>5                                                           | 7                                                | 7<br>5                                                     | 6<br>2                                                 | 48                                                                             |
| 0-7 days<br>8-14 days<br>15-30 days                                                                                                                                                                                              | 5<br>8<br>13                                                   | 4<br>2<br>27                                               | 4<br>7<br>26                                      | 12<br>6<br>18                                                                 | 6<br>1<br>4                                                | 0<br>0<br>5                                                 | 1<br>7<br>8                                               | 5<br>3<br>4                                                | 0<br>5<br>12                                                     | 7<br>2<br>6                                      | 7<br>5<br>14                                               | 6<br>2<br>15                                           | 48<br>152                                                                      |
| 0-7 days<br>8-14 days<br>15-30 days<br>31-60 days                                                                                                                                                                                | 5<br>8<br>13<br>6                                              | 4<br>2<br>27<br>33                                         | 4<br>7<br>26<br>17                                | 12<br>6<br>18<br>7                                                            | 6<br>1<br>4<br>8                                           | 0<br>0<br>5<br>18                                           | 1<br>7<br>8<br>0                                          | 5<br>3<br>4<br>1                                           | 0<br>5<br>12<br>0                                                | 7<br>2<br>6<br>13                                | 7<br>5<br>14<br>34                                         | 6<br>2<br>15<br>23                                     | 48<br>152<br>160                                                               |
| 0-7 days<br>8-14 days<br>15-30 days<br>31-60 days<br>61-90 days                                                                                                                                                                  | 5<br>8<br>13<br>6<br>8                                         | 4<br>2<br>27<br>33<br>2                                    | 4<br>7<br>26<br>17<br>3                           | 12<br>6<br>18<br>7<br>13                                                      | 6<br>1<br>4<br>8<br>18                                     | 0<br>0<br>5<br>18<br>10                                     | 1<br>7<br>8<br>0<br>0                                     | 5<br>3<br>4<br>1<br>0                                      | 0<br>5<br>12<br>0                                                | 7<br>2<br>6<br>13<br>7                           | 7<br>5<br>14<br>34<br>1                                    | 6<br>2<br>15<br>23<br>18                               | 48<br>152<br>160<br>80                                                         |
| 0-7 days<br>8-14 days<br>15-30 days<br>31-60 days<br>61-90 days<br>90+ days                                                                                                                                                      | 5<br>8<br>13<br>6<br>8<br>5<br>45                              | 4<br>2<br>27<br>33<br>2<br>8<br>76                         | 4<br>7<br>26<br>17<br>3<br>1<br>58                | 12<br>6<br>18<br>7<br>13<br>8<br>64                                           | 6<br>1<br>4<br>8<br>18<br>19<br>56                         | 0<br>0<br>5<br>18<br>10<br>16<br>49                         | 1<br>7<br>8<br>0<br>0<br>57<br>73                         | 5<br>3<br>4<br>1<br>0<br>49<br>62                          | 0<br>5<br>12<br>0<br>0<br>67<br>84                               | 7<br>2<br>6<br>13<br>7<br>22<br>57               | 7<br>5<br>14<br>34<br>1<br>6                               | 6<br>2<br>15<br>23<br>18<br>0<br>64                    | 48<br>152<br>160<br>80<br>258                                                  |
| 0-7 days 8-14 days 15-30 days 31-60 days 61-90 days 90+ days                                                                                                                                                                     | 5<br>8<br>13<br>6<br>8<br>5                                    | 4<br>2<br>27<br>33<br>2<br>8                               | 4<br>7<br>26<br>17<br>3<br>1                      | 12<br>6<br>18<br>7<br>13<br>8                                                 | 6<br>1<br>4<br>8<br>18<br>19                               | 0<br>0<br>5<br>18<br>10<br>16                               | 1<br>7<br>8<br>0<br>0<br>57                               | 5<br>3<br>4<br>1<br>0<br>49                                | 0<br>5<br>12<br>0<br>0                                           | 7<br>2<br>6<br>13<br>7<br>22                     | 7<br>5<br>14<br>34<br>1<br>6                               | 6<br>2<br>15<br>23<br>18<br>0                          | 48<br>152<br>160<br>80<br>258                                                  |
| 0-7 days<br>8-14 days<br>15-30 days<br>31-60 days<br>61-90 days<br>90+ days                                                                                                                                                      | 5<br>8<br>13<br>6<br>8<br>5<br>45                              | 4<br>2<br>27<br>33<br>2<br>8<br>76                         | 4<br>7<br>26<br>17<br>3<br>1<br>58                | 12<br>6<br>18<br>7<br>13<br>8<br>64                                           | 6<br>1<br>4<br>8<br>18<br>19<br>56                         | 0<br>0<br>5<br>18<br>10<br>16<br>49                         | 1<br>7<br>8<br>0<br>0<br>57<br>73                         | 5<br>3<br>4<br>1<br>0<br>49<br>62                          | 0<br>5<br>12<br>0<br>0<br>67<br>84                               | 7<br>2<br>6<br>13<br>7<br>22<br>57               | 7<br>5<br>14<br>34<br>1<br>6                               | 6<br>2<br>15<br>23<br>18<br>0<br>64                    | 48<br>152<br>160<br>80<br>258                                                  |
| 0-7 days 8-14 days 15-30 days 31-60 days 61-90 days 90+ days TOTAL  Linkt Brisbane Outcomes                                                                                                                                      | 5<br>8<br>13<br>6<br>8<br>5<br>45                              | 4<br>2<br>27<br>33<br>2<br>8<br>76                         | 4<br>7<br>26<br>17<br>3<br>1<br>58                | 12<br>6<br>18<br>7<br>13<br>8<br>64                                           | 6<br>1<br>4<br>8<br>18<br>19<br>56                         | 0<br>0<br>5<br>18<br>10<br>16<br>49                         | 1<br>7<br>8<br>0<br>0<br>57<br>73                         | 5<br>3<br>4<br>1<br>0<br>49<br>62                          | 0<br>5<br>12<br>0<br>0<br>67<br>84                               | 7<br>2<br>6<br>13<br>7<br>22<br>57               | 7<br>5<br>14<br>34<br>1<br>6<br>67                         | 6<br>2<br>15<br>23<br>18<br>0<br>64                    | 48<br>152<br>160<br>80<br>258<br>755                                           |
| 0-7 days 8-14 days 15-30 days 31-60 days 61-90 days 90+ days TOTAL  Linkt Brisbane Outcomes Apology                                                                                                                              | 5<br>8<br>13<br>6<br>8<br>5<br>45<br><b>Jul</b>                | 4<br>2<br>27<br>33<br>2<br>8<br>76<br><b>Aug</b>           | 4<br>7<br>26<br>17<br>3<br>1<br>58<br><b>Sept</b> | 12<br>6<br>18<br>7<br>13<br>8<br>64<br><b>Oct</b>                             | 6<br>1<br>4<br>8<br>18<br>19<br>56<br><b>Nov</b>           | 0<br>0<br>5<br>18<br>10<br>16<br>49<br><b>Dec</b>           | 1<br>7<br>8<br>0<br>0<br>57<br>73<br><b>Jan</b>           | 5<br>3<br>4<br>1<br>0<br>49<br>62<br><b>Feb</b>            | 0<br>5<br>12<br>0<br>0<br>67<br>84<br><b>Mar</b>                 | 7<br>2<br>6<br>13<br>7<br>22<br>57<br><b>Apr</b> | 7<br>5<br>14<br>34<br>1<br>6<br>67<br><b>May</b>           | 6<br>2<br>15<br>23<br>18<br>0<br>64<br><b>Jun</b>      | 48<br>152<br>160<br>80<br>258<br>755                                           |
| 0-7 days 8-14 days 15-30 days 31-60 days 61-90 days 90+ days TOTAL  Linkt Brisbane Outcomes Apology                                                                                                                              | 5<br>8<br>13<br>6<br>8<br>5<br>45<br><b>Jul</b>                | 4<br>2<br>27<br>33<br>2<br>8<br>76<br><b>Aug</b>           | 4<br>7<br>26<br>17<br>3<br>1<br>58<br><b>Sept</b> | 12<br>6<br>18<br>7<br>13<br>8<br>64<br><b>Oct</b>                             | 6<br>1<br>4<br>8<br>18<br>19<br>56<br><b>Nov</b>           | 0<br>0<br>5<br>18<br>10<br>16<br>49<br><b>Dec</b>           | 1<br>7<br>8<br>0<br>0<br>57<br>73<br><b>Jan</b>           | 5<br>3<br>4<br>1<br>0<br>49<br>62<br><b>Feb</b>            | 0<br>5<br>12<br>0<br>0<br>67<br>84<br><b>Mar</b>                 | 7<br>2<br>6<br>13<br>7<br>22<br>57<br><b>Apr</b> | 7<br>5<br>14<br>34<br>1<br>6<br>67<br><b>May</b>           | 6<br>2<br>15<br>23<br>18<br>0<br>64<br><b>Jun</b>      | 48<br>152<br>160<br>80<br>258<br>755                                           |
| 0-7 days 8-14 days 15-30 days 31-60 days 61-90 days 90+ days TOTAL  Linkt Brisbane Outcomes Apology Non-financial action                                                                                                         | 5<br>8<br>13<br>6<br>8<br>5<br>45<br><b>Jul</b><br>0<br>3      | 4<br>2<br>27<br>33<br>2<br>8<br>76<br><b>Aug</b><br>1<br>5 | 4 7 26 17 3 1 58 Sept 1 4                         | 12<br>6<br>18<br>7<br>13<br>8<br>64<br><b>Oct</b><br>0<br>5                   | 6<br>1<br>4<br>8<br>18<br>19<br>56<br><b>Nov</b><br>0<br>6 | 0<br>0<br>5<br>18<br>10<br>16<br>49<br><b>Dec</b><br>0      | 1<br>7<br>8<br>0<br>0<br>57<br>73<br><b>Jan</b><br>0<br>7 | 5<br>3<br>4<br>1<br>0<br>49<br>62<br><b>Feb</b><br>0<br>13 | 0<br>5<br>12<br>0<br>0<br>67<br>84<br><b>Mar</b><br>0<br>16      | 7 2 6 13 7 22 57 Apr 0 7                         | 7<br>5<br>14<br>34<br>1<br>6<br>67<br><b>May</b><br>0<br>3 | 6<br>2<br>15<br>23<br>18<br>0<br>64<br><b>Jun</b><br>0 | 48<br>152<br>160<br>80<br>258<br>755                                           |
| 0-7 days 8-14 days 15-30 days 31-60 days 61-90 days 90+ days TOTAL  Linkt Brisbane Outcomes Apology Non-financial action  Original Offer Confirmed Removal of Credit                                                             | 5<br>8<br>13<br>6<br>8<br>5<br>45<br><b>Jul</b><br>0<br>3      | 4<br>2<br>27<br>33<br>2<br>8<br>76<br><b>Aug</b><br>1<br>5 | 4 7 26 17 3 1 58 Sept 1 4                         | 12<br>6<br>18<br>7<br>13<br>8<br>64<br><b>Oct</b><br>0<br>5                   | 6<br>1<br>4<br>8<br>18<br>19<br>56<br><b>Nov</b><br>0<br>6 | 0<br>0<br>5<br>18<br>10<br>16<br>49<br><b>Dec</b><br>0      | 1<br>7<br>8<br>0<br>0<br>57<br>73<br><b>Jan</b><br>0<br>7 | 5<br>3<br>4<br>1<br>0<br>49<br>62<br><b>Feb</b><br>0<br>13 | 0<br>5<br>12<br>0<br>0<br>67<br>84<br><b>Mar</b><br>0<br>16      | 7 2 6 13 7 22 57 Apr 0 7                         | 7<br>5<br>14<br>34<br>1<br>6<br>67<br><b>May</b><br>0<br>3 | 6<br>2<br>15<br>23<br>18<br>0<br>64<br><b>Jun</b><br>0 | 48<br>152<br>160<br>80<br>258<br>755                                           |
| 0-7 days 8-14 days 15-30 days 31-60 days 61-90 days 90+ days TOTAL  Linkt Brisbane Outcomes Apology Non-financial action  Original Offer Confirmed  Removal of Credit Listing                                                    | 5<br>8<br>13<br>6<br>8<br>5<br>45<br><b>Jul</b><br>0<br>3      | 4 2 27 33 2 8 76  Aug 1 5                                  | 4 7 26 17 3 1 58 Sept 1 4 0                       | 12<br>6<br>18<br>7<br>13<br>8<br>64<br><b>Oct</b><br>0<br>5                   | 6 1 4 8 18 19 56  Nov 0 6                                  | 0<br>0<br>5<br>18<br>10<br>16<br>49<br><b>Dec</b><br>0<br>9 | 1 7 8 0 0 57 73  Jan 0 7                                  | 5 3 4 1 0 49 62  Feb 0 13                                  | 0<br>5<br>12<br>0<br>0<br>67<br>84<br><b>Mar</b><br>0<br>16      | 7 2 6 13 7 22 57 Apr 0 7                         | 7 5 14 34 1 6 67 May 0 3                                   | 6 2 15 23 18 0 64  Jun 0 10                            | 48<br>152<br>160<br>80<br>258<br>755<br>2<br>88<br>4                           |
| 0-7 days 8-14 days 15-30 days 31-60 days 61-90 days 90+ days TOTAL  Linkt Brisbane Outcomes Apology Non-financial action  Original Offer Confirmed Removal of Credit Listing \$0                                                 | 5<br>8<br>13<br>6<br>8<br>5<br>45<br><b>Jul</b><br>0<br>3      | 4 2 27 33 2 8 76  Aug 1 5                                  | 4 7 26 17 3 1 58 Sept 1 4 0 0                     | 12<br>6<br>18<br>7<br>13<br>8<br>64<br><b>Oct</b><br>0<br>5                   | 6 1 4 8 18 19 56 Nov 0 6 1 0                               | 0<br>0<br>5<br>18<br>10<br>16<br>49<br><b>Dec</b><br>0<br>9 | 1 7 8 0 0 57 73  Jan 0 7                                  | 5 3 4 1 0 49 62  Feb 0 13 0                                | 0<br>5<br>12<br>0<br>0<br>67<br>84<br><b>Mar</b><br>0<br>16      | 7 2 6 13 7 22 57 Apr 0 7                         | 7 5 14 34 1 6 67 May 0 3 0                                 | 6 2 15 23 18 0 64  Jun 0 10 0                          | 48<br>152<br>160<br>80<br>258<br>755<br>2<br>88<br>4<br>0                      |
| 0-7 days 8-14 days 15-30 days 31-60 days 61-90 days 90+ days TOTAL  Linkt Brisbane Outcomes Apology Non-financial action  Original Offer Confirmed Removal of Credit Listing \$0 \$0 - \$100                                     | 5<br>8<br>13<br>6<br>8<br>5<br>45<br><b>Jul</b><br>0<br>3      | 4 2 27 33 2 8 76  Aug 1 5 0 0 4                            | 4 7 26 17 3 1 58 Sept 1 4 0 0 0 6                 | 12<br>6<br>18<br>7<br>13<br>8<br>64<br><b>Oct</b><br>0<br>5                   | 6 1 4 8 18 19 56  Nov 0 6 1 0 2                            | 0<br>0<br>5<br>18<br>10<br>16<br>49<br><b>Dec</b><br>0<br>9 | 1 7 8 0 0 57 73  Jan 0 7 0 0                              | 5 3 4 1 0 49 62  Feb 0 13 0 0                              | 0<br>5<br>12<br>0<br>0<br>67<br>84<br><b>Mar</b><br>0<br>16      | 7 2 6 13 7 22 57 Apr 0 7                         | 7 5 14 34 1 6 67 May 0 3 0 0                               | 6 2 15 23 18 0 64  Jun 0 10 0 2                        | 48<br>152<br>160<br>80<br>258<br>755<br>2<br>88<br>4<br>0                      |
| 0-7 days 8-14 days 15-30 days 31-60 days 61-90 days 90+ days TOTAL  Linkt Brisbane Outcomes Apology Non-financial action  Original Offer Confirmed  Removal of Credit Listing \$0 \$0 - \$100 \$101 - \$500                      | 5<br>8<br>13<br>6<br>8<br>5<br>45<br><b>Jul</b><br>0<br>3<br>0 | 4 2 27 33 2 8 76  Aug 1 5 0 0 4 0                          | 4 7 26 17 3 1 58  Sept 1 4 0 0 0 0 0 6 0          | 12<br>6<br>18<br>7<br>13<br>8<br>64<br><b>Oct</b><br>0<br>5<br>1              | 6 1 4 8 18 19 56  Nov 0 6 1 0 2 1                          | 0<br>0<br>5<br>18<br>10<br>16<br>49<br><b>Dec</b><br>0<br>9 | 1 7 8 0 0 57 73  Jan 0 7 0 0 1 0                          | 5 3 4 1 0 49 62  Feb 0 13 0 0 0 0                          | 0<br>5<br>12<br>0<br>0<br>67<br>84<br><b>Mar</b><br>0<br>16<br>0 | 7 2 6 13 7 22 57 Apr 0 7 0 0                     | 7 5 14 34 1 6 67 May 0 3 0 0 4 1                           | 6 2 15 23 18 0 64  Jun 0 10 0 2 0                      | 48<br>152<br>160<br>80<br>258<br>755<br>2<br>88<br>4<br>0<br>0<br>25<br>3      |
| 0-7 days 8-14 days 15-30 days 31-60 days 61-90 days 90+ days <i>TOTAL</i> Linkt Brisbane Outcomes Apology Non-financial action  Original Offer Confirmed Removal of Credit Listing \$0 \$0 - \$100 \$101 - \$500 \$501 - \$1,000 | 5<br>8<br>13<br>6<br>8<br>5<br>45<br><b>Jul</b><br>0<br>3<br>0 | 4 2 27 33 2 8 76  Aug 1 5 0 0 0 0 4 0 0                    | 4 7 26 17 3 1 58  Sept 1 4 0 0 0 0 0 0 0 0 0      | 12<br>6<br>18<br>7<br>13<br>8<br>64<br>Oct<br>0<br>5<br>1<br>0<br>0<br>3<br>0 | 6 1 4 8 18 19 56 Nov 0 6 1 0 2 1 0                         | 0<br>0<br>5<br>18<br>10<br>16<br>49<br><b>Dec</b><br>0<br>9 | 1 7 8 0 0 57 73  Jan 0 7 0 0 0 1 0 0                      | 5 3 4 1 0 49 62  Feb 0 13 0 0 0 0 0 0                      | 0<br>5<br>12<br>0<br>0<br>67<br>84<br><b>Mar</b><br>0<br>16<br>0 | 7 2 6 13 7 22 57 Apr 0 7 0 0 0 0 0               | 7 5 14 34 1 6 67 May 0 3 0 0 4 1 0                         | 6 2 15 23 18 0 64  Jun 0 10 0 2 0 0                    | 48<br>152<br>160<br>80<br>258<br>755<br>2<br>88<br>4<br>0<br>0<br>25<br>3<br>0 |
| 0-7 days 8-14 days 15-30 days 31-60 days 61-90 days 90+ days TOTAL  Linkt Brisbane Outcomes Apology Non-financial action  Original Offer Confirmed  Removal of Credit Listing \$0 \$0 - \$100 \$101 - \$500                      | 5<br>8<br>13<br>6<br>8<br>5<br>45<br><b>Jul</b><br>0<br>3<br>0 | 4 2 27 33 2 8 76  Aug 1 5 0 0 4 0                          | 4 7 26 17 3 1 58  Sept 1 4 0 0 0 0 0 6 0          | 12<br>6<br>18<br>7<br>13<br>8<br>64<br><b>Oct</b><br>0<br>5<br>1              | 6 1 4 8 18 19 56  Nov 0 6 1 0 2 1                          | 0<br>0<br>5<br>18<br>10<br>16<br>49<br><b>Dec</b><br>0<br>9 | 1 7 8 0 0 57 73  Jan 0 7 0 0 1 0                          | 5 3 4 1 0 49 62  Feb 0 13 0 0 0 0                          | 0<br>5<br>12<br>0<br>0<br>67<br>84<br><b>Mar</b><br>0<br>16<br>0 | 7 2 6 13 7 22 57 Apr 0 7 0 0                     | 7 5 14 34 1 6 67 May 0 3 0 0 4 1                           | 6 2 15 23 18 0 64  Jun 0 10 0 2 0                      | 48<br>152<br>160<br>80<br>258<br>755<br>2<br>88<br>4<br>0<br>0<br>25<br>3      |