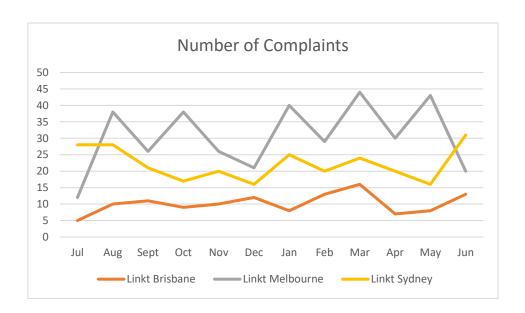

The number of complaints is relatively steady for the last several quarters and the numbers in respect to disputes are at the relatively minor end of the scale. The outcomes in respect to disputes continue to be relatively stable in Brisbane for the 12-month period.

The number of complaints from Linkt Melbourne in 2020 was generally down for the most part of 2020 due to COVID-19 restrictions, but for 2021 and 2022 the number of complaints was trending more towards historical levels, albeit slowly. As discussed previously, in the last three quarters, in particular the last two quarters of this year, there seems to be a significant increase in the number of complaints in Victoria. The TCO will continue to monitor this to determine whether this is an aberration or a more systemic issue going forward.

The number of complaints from Linkt Sydney in 2020/2021 and in the first quarter of 2022 was generally down from the historical numbers, but less than for other jurisdictions. In the most recent quarter, the number of complaints was a minor reduction from the previous quarter. The figure in this quarter is clearly a reduction on the usual numbers.

### **APPENDIX 1: RAW DATA 2022/2023**

| TCO Contact Types Phone Calls                                                                                                                                                                                                    | Jul<br>12                                                      | <b>Aug</b><br>16                                           | Sept<br>13                                        | Oct<br>14                                                                     | <b>Nov</b><br>14                                           | Dec<br>11                                                   | Jan<br>14                                                 | <b>Feb</b><br>16                                           | Mar<br>16                                                        | Apr<br>13                                        | <b>May</b><br>12                                           | Jun<br>15                                              |                                                                                |
|----------------------------------------------------------------------------------------------------------------------------------------------------------------------------------------------------------------------------------|----------------------------------------------------------------|------------------------------------------------------------|---------------------------------------------------|-------------------------------------------------------------------------------|------------------------------------------------------------|-------------------------------------------------------------|-----------------------------------------------------------|------------------------------------------------------------|------------------------------------------------------------------|--------------------------------------------------|------------------------------------------------------------|--------------------------------------------------------|--------------------------------------------------------------------------------|
| Faxes                                                                                                                                                                                                                            | 0                                                              | 0                                                          | 0                                                 | 0                                                                             | 0                                                          | 0                                                           | 0                                                         | 0                                                          | 0                                                                | 0                                                | 0                                                          | 0                                                      |                                                                                |
| Personal Appointments                                                                                                                                                                                                            | 0                                                              | 0                                                          | 0                                                 | 0                                                                             | 0                                                          | 0                                                           | 0                                                         | 0                                                          | 0                                                                | 0                                                | 0                                                          | 0                                                      |                                                                                |
| Electronic                                                                                                                                                                                                                       | 45                                                             | 76                                                         | 58                                                | 64                                                                            | 56                                                         | 49                                                          | 73                                                        | 62                                                         | 84                                                               | 57                                               | 67                                                         | 64                                                     |                                                                                |
| TOTAL                                                                                                                                                                                                                            | 57                                                             | 92                                                         | 71                                                | 78                                                                            | 70                                                         | 60                                                          | 87                                                        | 78                                                         | 100                                                              | 70                                               | 79                                                         | 79                                                     |                                                                                |
|                                                                                                                                                                                                                                  |                                                                |                                                            |                                                   |                                                                               |                                                            |                                                             |                                                           |                                                            |                                                                  |                                                  |                                                            |                                                        |                                                                                |
| TCO Consumer                                                                                                                                                                                                                     | Jul                                                            | Aug                                                        | Sept                                              | Oct                                                                           | Nov                                                        | Dec                                                         | Jan                                                       | Feb                                                        | Mar                                                              | Apr                                              | May                                                        | Jun                                                    |                                                                                |
| <b>Locations</b><br>ACT                                                                                                                                                                                                          | 1                                                              | 1                                                          | 0                                                 | 0                                                                             | 1                                                          | 0                                                           | 0                                                         | 2                                                          | 1                                                                | 0                                                | 0                                                          | 0                                                      | 6                                                                              |
| NSW                                                                                                                                                                                                                              | 25                                                             | 29                                                         | 18                                                | 16                                                                            | 18                                                         | 18                                                          | 27                                                        | 18                                                         | 21                                                               | 20                                               | 17                                                         | 31                                                     | 258                                                                            |
| NT                                                                                                                                                                                                                               | 0                                                              | 0                                                          | 0                                                 | 0                                                                             | 0                                                          | 0                                                           | 0                                                         | 0                                                          | 0                                                                | 0                                                | 0                                                          | 0                                                      | 0                                                                              |
| QLD                                                                                                                                                                                                                              | 6                                                              | 9                                                          | 12                                                | 9                                                                             | 11                                                         | 11                                                          | 8                                                         | 13                                                         | 17                                                               | 6                                                | 8                                                          | 13                                                     | 123                                                                            |
| SA                                                                                                                                                                                                                               | 0                                                              | 2                                                          | 0                                                 | 0                                                                             | 0                                                          | 0                                                           | 0                                                         | 1                                                          | 1                                                                | 1                                                | 0                                                          | 0                                                      | 5                                                                              |
| TAS                                                                                                                                                                                                                              | 0                                                              | 0                                                          | 1                                                 | 0                                                                             | 0                                                          | 0                                                           | 0                                                         | 0                                                          | 0                                                                | 1                                                | 0                                                          | 0                                                      | 2                                                                              |
| VIC                                                                                                                                                                                                                              | 12                                                             | 35                                                         | 27                                                | 39                                                                            | 26                                                         | 19                                                          | 37                                                        | 28                                                         | 43                                                               | 29                                               | 42                                                         | 20                                                     | 357                                                                            |
| WA                                                                                                                                                                                                                               | 0                                                              | 0                                                          | 0                                                 | 0                                                                             | 0                                                          | 1                                                           | 1                                                         | 0                                                          | 1                                                                | 0                                                | 0                                                          | 0                                                      | 3                                                                              |
| Outside Australia                                                                                                                                                                                                                | 1                                                              | 0                                                          | 0                                                 | 0                                                                             | 0                                                          | 0                                                           | 0                                                         | 0                                                          | 0                                                                | 0                                                | 0                                                          | 0                                                      | 1                                                                              |
| Outside Adstralia                                                                                                                                                                                                                | •                                                              | Ü                                                          | Ü                                                 | Ü                                                                             | Ü                                                          | Ū                                                           | J                                                         | Ü                                                          | J                                                                | Ü                                                | Ü                                                          | Ü                                                      | -                                                                              |
| Complaint Numbers                                                                                                                                                                                                                | Jul                                                            | Aug                                                        | Sept                                              | Oct                                                                           | Nov                                                        | Dec                                                         | Jan                                                       | Feb                                                        | Mar                                                              | Apr                                              | May                                                        | Jun                                                    |                                                                                |
| Linkt Brisbane                                                                                                                                                                                                                   | 5                                                              | 10                                                         | 11                                                | 9                                                                             | 10                                                         | 12                                                          | 8                                                         | 13                                                         | 16                                                               | 7                                                | 8                                                          | 13                                                     | 122                                                                            |
| Linkt Melbourne                                                                                                                                                                                                                  | 12                                                             | 38                                                         | 26                                                | 38                                                                            | 26                                                         | 21                                                          | 40                                                        | 29                                                         | 44                                                               | 30                                               | 43                                                         | 20                                                     | 367                                                                            |
| Linkt Sydney                                                                                                                                                                                                                     | 28                                                             | 28                                                         | 21                                                | 17                                                                            | 20                                                         | 16                                                          | 25                                                        | 20                                                         | 24                                                               | 20                                               | 16                                                         | 31                                                     | 266                                                                            |
| TOTAL                                                                                                                                                                                                                            | 45                                                             | 76                                                         | 58                                                | 64                                                                            | 56                                                         | 49                                                          | 73                                                        | 62                                                         | 84                                                               | 57                                               | 67                                                         | 64                                                     | 755                                                                            |
|                                                                                                                                                                                                                                  |                                                                |                                                            |                                                   |                                                                               |                                                            |                                                             |                                                           |                                                            |                                                                  |                                                  |                                                            |                                                        |                                                                                |
|                                                                                                                                                                                                                                  |                                                                |                                                            |                                                   |                                                                               |                                                            |                                                             |                                                           |                                                            |                                                                  |                                                  |                                                            |                                                        |                                                                                |
| Time Taken to Resolve                                                                                                                                                                                                            | Jul                                                            | Aug                                                        | Sept                                              | Oct                                                                           | Nov                                                        | Dec                                                         | Jan                                                       | Feb                                                        | Mar                                                              | Apr                                              | May                                                        | Jun                                                    |                                                                                |
| Time Taken to Resolve<br>0-7 days                                                                                                                                                                                                | Jul<br>5                                                       | Aug<br>4                                                   | Sept<br>4                                         | Oct<br>12                                                                     | <b>Nov</b><br>6                                            | <b>Dec</b><br>0                                             | Jan<br>1                                                  | <b>Feb</b><br>5                                            | <b>Mar</b><br>0                                                  | <b>Apr</b><br>7                                  | <b>May</b><br>7                                            | Jun<br>6                                               | 57                                                                             |
|                                                                                                                                                                                                                                  |                                                                | -                                                          | -                                                 |                                                                               |                                                            |                                                             |                                                           |                                                            |                                                                  | •                                                | •                                                          |                                                        | 57<br>48                                                                       |
| 0-7 days                                                                                                                                                                                                                         | 5                                                              | 4                                                          | 4                                                 | 12                                                                            | 6                                                          | 0                                                           | 1                                                         | 5                                                          | 0                                                                | 7                                                | 7                                                          | 6                                                      |                                                                                |
| 0-7 days<br>8-14 days                                                                                                                                                                                                            | 5<br>8                                                         | 4 2                                                        | 4<br>7                                            | 12<br>6                                                                       | 6<br>1                                                     | 0<br>0                                                      | 1<br>7                                                    | 5<br>3                                                     | 0<br>5                                                           | 7                                                | 7<br>5                                                     | 6<br>2                                                 | 48                                                                             |
| 0-7 days<br>8-14 days<br>15-30 days                                                                                                                                                                                              | 5<br>8<br>13                                                   | 4<br>2<br>27                                               | 4<br>7<br>26                                      | 12<br>6<br>18                                                                 | 6<br>1<br>4                                                | 0<br>0<br>5                                                 | 1<br>7<br>8                                               | 5<br>3<br>4                                                | 0<br>5<br>12                                                     | 7<br>2<br>6                                      | 7<br>5<br>14                                               | 6<br>2<br>15                                           | 48<br>152                                                                      |
| 0-7 days<br>8-14 days<br>15-30 days<br>31-60 days                                                                                                                                                                                | 5<br>8<br>13<br>6                                              | 4<br>2<br>27<br>33                                         | 4<br>7<br>26<br>17                                | 12<br>6<br>18<br>7                                                            | 6<br>1<br>4<br>8                                           | 0<br>0<br>5<br>18                                           | 1<br>7<br>8<br>0                                          | 5<br>3<br>4<br>1                                           | 0<br>5<br>12<br>0                                                | 7<br>2<br>6<br>13                                | 7<br>5<br>14<br>34                                         | 6<br>2<br>15<br>23                                     | 48<br>152<br>160                                                               |
| 0-7 days<br>8-14 days<br>15-30 days<br>31-60 days<br>61-90 days                                                                                                                                                                  | 5<br>8<br>13<br>6<br>8                                         | 4<br>2<br>27<br>33<br>2                                    | 4<br>7<br>26<br>17<br>3                           | 12<br>6<br>18<br>7<br>13                                                      | 6<br>1<br>4<br>8<br>18                                     | 0<br>0<br>5<br>18<br>10                                     | 1<br>7<br>8<br>0<br>0                                     | 5<br>3<br>4<br>1<br>0                                      | 0<br>5<br>12<br>0                                                | 7<br>2<br>6<br>13<br>7                           | 7<br>5<br>14<br>34<br>1                                    | 6<br>2<br>15<br>23<br>18                               | 48<br>152<br>160<br>80                                                         |
| 0-7 days<br>8-14 days<br>15-30 days<br>31-60 days<br>61-90 days<br>90+ days                                                                                                                                                      | 5<br>8<br>13<br>6<br>8<br>5<br>45                              | 4<br>2<br>27<br>33<br>2<br>8<br>76                         | 4<br>7<br>26<br>17<br>3<br>1<br>58                | 12<br>6<br>18<br>7<br>13<br>8<br>64                                           | 6<br>1<br>4<br>8<br>18<br>19<br>56                         | 0<br>0<br>5<br>18<br>10<br>16<br>49                         | 1<br>7<br>8<br>0<br>0<br>57<br>73                         | 5<br>3<br>4<br>1<br>0<br>49<br>62                          | 0<br>5<br>12<br>0<br>0<br>67<br>84                               | 7<br>2<br>6<br>13<br>7<br>22<br>57               | 7<br>5<br>14<br>34<br>1<br>6                               | 6<br>2<br>15<br>23<br>18<br>0<br>64                    | 48<br>152<br>160<br>80<br>258                                                  |
| 0-7 days 8-14 days 15-30 days 31-60 days 61-90 days 90+ days                                                                                                                                                                     | 5<br>8<br>13<br>6<br>8<br>5                                    | 4<br>2<br>27<br>33<br>2<br>8                               | 4<br>7<br>26<br>17<br>3<br>1                      | 12<br>6<br>18<br>7<br>13<br>8                                                 | 6<br>1<br>4<br>8<br>18<br>19                               | 0<br>0<br>5<br>18<br>10<br>16                               | 1<br>7<br>8<br>0<br>0<br>57                               | 5<br>3<br>4<br>1<br>0<br>49                                | 0<br>5<br>12<br>0<br>0                                           | 7<br>2<br>6<br>13<br>7<br>22                     | 7<br>5<br>14<br>34<br>1<br>6                               | 6<br>2<br>15<br>23<br>18<br>0                          | 48<br>152<br>160<br>80<br>258                                                  |
| 0-7 days<br>8-14 days<br>15-30 days<br>31-60 days<br>61-90 days<br>90+ days                                                                                                                                                      | 5<br>8<br>13<br>6<br>8<br>5<br>45                              | 4<br>2<br>27<br>33<br>2<br>8<br>76                         | 4<br>7<br>26<br>17<br>3<br>1<br>58                | 12<br>6<br>18<br>7<br>13<br>8<br>64                                           | 6<br>1<br>4<br>8<br>18<br>19<br>56                         | 0<br>0<br>5<br>18<br>10<br>16<br>49                         | 1<br>7<br>8<br>0<br>0<br>57<br>73                         | 5<br>3<br>4<br>1<br>0<br>49<br>62                          | 0<br>5<br>12<br>0<br>0<br>67<br>84                               | 7<br>2<br>6<br>13<br>7<br>22<br>57               | 7<br>5<br>14<br>34<br>1<br>6                               | 6<br>2<br>15<br>23<br>18<br>0<br>64                    | 48<br>152<br>160<br>80<br>258                                                  |
| 0-7 days 8-14 days 15-30 days 31-60 days 61-90 days 90+ days TOTAL  Linkt Brisbane Outcomes                                                                                                                                      | 5<br>8<br>13<br>6<br>8<br>5<br>45                              | 4<br>2<br>27<br>33<br>2<br>8<br>76                         | 4<br>7<br>26<br>17<br>3<br>1<br>58                | 12<br>6<br>18<br>7<br>13<br>8<br>64                                           | 6<br>1<br>4<br>8<br>18<br>19<br>56                         | 0<br>0<br>5<br>18<br>10<br>16<br>49                         | 1<br>7<br>8<br>0<br>0<br>57<br>73                         | 5<br>3<br>4<br>1<br>0<br>49<br>62                          | 0<br>5<br>12<br>0<br>0<br>67<br>84                               | 7<br>2<br>6<br>13<br>7<br>22<br>57               | 7<br>5<br>14<br>34<br>1<br>6<br>67                         | 6<br>2<br>15<br>23<br>18<br>0<br>64                    | 48<br>152<br>160<br>80<br>258<br>755                                           |
| 0-7 days 8-14 days 15-30 days 31-60 days 61-90 days 90+ days TOTAL  Linkt Brisbane Outcomes Apology                                                                                                                              | 5<br>8<br>13<br>6<br>8<br>5<br>45<br><b>Jul</b>                | 4<br>2<br>27<br>33<br>2<br>8<br>76<br><b>Aug</b>           | 4<br>7<br>26<br>17<br>3<br>1<br>58<br><b>Sept</b> | 12<br>6<br>18<br>7<br>13<br>8<br>64<br><b>Oct</b>                             | 6<br>1<br>4<br>8<br>18<br>19<br>56<br><b>Nov</b>           | 0<br>0<br>5<br>18<br>10<br>16<br>49<br><b>Dec</b>           | 1<br>7<br>8<br>0<br>0<br>57<br>73<br><b>Jan</b>           | 5<br>3<br>4<br>1<br>0<br>49<br>62<br><b>Feb</b>            | 0<br>5<br>12<br>0<br>0<br>67<br>84<br><b>Mar</b>                 | 7<br>2<br>6<br>13<br>7<br>22<br>57<br><b>Apr</b> | 7<br>5<br>14<br>34<br>1<br>6<br>67<br><b>May</b>           | 6<br>2<br>15<br>23<br>18<br>0<br>64<br><b>Jun</b>      | 48<br>152<br>160<br>80<br>258<br>755                                           |
| 0-7 days 8-14 days 15-30 days 31-60 days 61-90 days 90+ days TOTAL  Linkt Brisbane Outcomes Apology                                                                                                                              | 5<br>8<br>13<br>6<br>8<br>5<br>45<br><b>Jul</b>                | 4<br>2<br>27<br>33<br>2<br>8<br>76<br><b>Aug</b>           | 4<br>7<br>26<br>17<br>3<br>1<br>58<br><b>Sept</b> | 12<br>6<br>18<br>7<br>13<br>8<br>64<br><b>Oct</b>                             | 6<br>1<br>4<br>8<br>18<br>19<br>56<br><b>Nov</b>           | 0<br>0<br>5<br>18<br>10<br>16<br>49<br><b>Dec</b>           | 1<br>7<br>8<br>0<br>0<br>57<br>73<br><b>Jan</b>           | 5<br>3<br>4<br>1<br>0<br>49<br>62<br><b>Feb</b>            | 0<br>5<br>12<br>0<br>0<br>67<br>84<br><b>Mar</b>                 | 7<br>2<br>6<br>13<br>7<br>22<br>57<br><b>Apr</b> | 7<br>5<br>14<br>34<br>1<br>6<br>67<br><b>May</b>           | 6<br>2<br>15<br>23<br>18<br>0<br>64<br><b>Jun</b>      | 48<br>152<br>160<br>80<br>258<br>755                                           |
| 0-7 days 8-14 days 15-30 days 31-60 days 61-90 days 90+ days TOTAL  Linkt Brisbane Outcomes Apology Non-financial action                                                                                                         | 5<br>8<br>13<br>6<br>8<br>5<br>45<br><b>Jul</b><br>0<br>3      | 4<br>2<br>27<br>33<br>2<br>8<br>76<br><b>Aug</b><br>1<br>5 | 4 7 26 17 3 1 58 Sept 1 4                         | 12<br>6<br>18<br>7<br>13<br>8<br>64<br><b>Oct</b><br>0<br>5                   | 6<br>1<br>4<br>8<br>18<br>19<br>56<br><b>Nov</b><br>0<br>6 | 0<br>0<br>5<br>18<br>10<br>16<br>49<br><b>Dec</b><br>0      | 1<br>7<br>8<br>0<br>0<br>57<br>73<br><b>Jan</b><br>0<br>7 | 5<br>3<br>4<br>1<br>0<br>49<br>62<br><b>Feb</b><br>0<br>13 | 0<br>5<br>12<br>0<br>0<br>67<br>84<br><b>Mar</b><br>0<br>16      | 7 2 6 13 7 22 57 Apr 0 7                         | 7<br>5<br>14<br>34<br>1<br>6<br>67<br><b>May</b><br>0<br>3 | 6<br>2<br>15<br>23<br>18<br>0<br>64<br><b>Jun</b><br>0 | 48<br>152<br>160<br>80<br>258<br>755                                           |
| 0-7 days 8-14 days 15-30 days 31-60 days 61-90 days 90+ days TOTAL  Linkt Brisbane Outcomes Apology Non-financial action  Original Offer Confirmed Removal of Credit                                                             | 5<br>8<br>13<br>6<br>8<br>5<br>45<br><b>Jul</b><br>0<br>3      | 4<br>2<br>27<br>33<br>2<br>8<br>76<br><b>Aug</b><br>1<br>5 | 4 7 26 17 3 1 58 Sept 1 4                         | 12<br>6<br>18<br>7<br>13<br>8<br>64<br><b>Oct</b><br>0<br>5                   | 6<br>1<br>4<br>8<br>18<br>19<br>56<br><b>Nov</b><br>0<br>6 | 0<br>0<br>5<br>18<br>10<br>16<br>49<br><b>Dec</b><br>0      | 1<br>7<br>8<br>0<br>0<br>57<br>73<br><b>Jan</b><br>0<br>7 | 5<br>3<br>4<br>1<br>0<br>49<br>62<br><b>Feb</b><br>0<br>13 | 0<br>5<br>12<br>0<br>0<br>67<br>84<br><b>Mar</b><br>0<br>16      | 7 2 6 13 7 22 57 Apr 0 7                         | 7<br>5<br>14<br>34<br>1<br>6<br>67<br><b>May</b><br>0<br>3 | 6<br>2<br>15<br>23<br>18<br>0<br>64<br><b>Jun</b><br>0 | 48<br>152<br>160<br>80<br>258<br>755                                           |
| 0-7 days 8-14 days 15-30 days 31-60 days 61-90 days 90+ days TOTAL  Linkt Brisbane Outcomes Apology Non-financial action  Original Offer Confirmed  Removal of Credit Listing                                                    | 5<br>8<br>13<br>6<br>8<br>5<br>45<br><b>Jul</b><br>0<br>3      | 4 2 27 33 2 8 76  Aug 1 5                                  | 4 7 26 17 3 1 58 Sept 1 4 0                       | 12<br>6<br>18<br>7<br>13<br>8<br>64<br><b>Oct</b><br>0<br>5                   | 6 1 4 8 18 19 56  Nov 0 6                                  | 0<br>0<br>5<br>18<br>10<br>16<br>49<br><b>Dec</b><br>0<br>9 | 1 7 8 0 0 57 73  Jan 0 7                                  | 5 3 4 1 0 49 62  Feb 0 13                                  | 0<br>5<br>12<br>0<br>0<br>67<br>84<br><b>Mar</b><br>0<br>16      | 7 2 6 13 7 22 57 Apr 0 7                         | 7 5 14 34 1 6 67 May 0 3                                   | 6 2 15 23 18 0 64  Jun 0 10                            | 48<br>152<br>160<br>80<br>258<br>755<br>2<br>88<br>4                           |
| 0-7 days 8-14 days 15-30 days 31-60 days 61-90 days 90+ days TOTAL  Linkt Brisbane Outcomes Apology Non-financial action  Original Offer Confirmed Removal of Credit Listing \$0                                                 | 5<br>8<br>13<br>6<br>8<br>5<br>45<br><b>Jul</b><br>0<br>3      | 4 2 27 33 2 8 76  Aug 1 5                                  | 4 7 26 17 3 1 58 Sept 1 4 0 0                     | 12<br>6<br>18<br>7<br>13<br>8<br>64<br><b>Oct</b><br>0<br>5                   | 6 1 4 8 18 19 56 Nov 0 6 1 0                               | 0<br>0<br>5<br>18<br>10<br>16<br>49<br><b>Dec</b><br>0<br>9 | 1 7 8 0 0 57 73  Jan 0 7                                  | 5 3 4 1 0 49 62  Feb 0 13 0                                | 0<br>5<br>12<br>0<br>0<br>67<br>84<br><b>Mar</b><br>0<br>16      | 7 2 6 13 7 22 57 Apr 0 7                         | 7 5 14 34 1 6 67 May 0 3 0                                 | 6 2 15 23 18 0 64  Jun 0 10 0                          | 48<br>152<br>160<br>80<br>258<br>755<br>2<br>88<br>4<br>0                      |
| 0-7 days 8-14 days 15-30 days 31-60 days 61-90 days 90+ days TOTAL  Linkt Brisbane Outcomes Apology Non-financial action  Original Offer Confirmed Removal of Credit Listing \$0 \$0 - \$100                                     | 5<br>8<br>13<br>6<br>8<br>5<br>45<br><b>Jul</b><br>0<br>3      | 4 2 27 33 2 8 76  Aug 1 5 0 0 4                            | 4 7 26 17 3 1 58 Sept 1 4 0 0 0 6                 | 12<br>6<br>18<br>7<br>13<br>8<br>64<br><b>Oct</b><br>0<br>5                   | 6 1 4 8 18 19 56  Nov 0 6 1 0 2                            | 0<br>0<br>5<br>18<br>10<br>16<br>49<br><b>Dec</b><br>0<br>9 | 1 7 8 0 0 57 73  Jan 0 7 0 0                              | 5 3 4 1 0 49 62  Feb 0 13 0 0                              | 0<br>5<br>12<br>0<br>0<br>67<br>84<br><b>Mar</b><br>0<br>16      | 7 2 6 13 7 22 57 Apr 0 7                         | 7 5 14 34 1 6 67 May 0 3 0 0                               | 6 2 15 23 18 0 64  Jun 0 10 0 2                        | 48<br>152<br>160<br>80<br>258<br>755<br>2<br>88<br>4<br>0                      |
| 0-7 days 8-14 days 15-30 days 31-60 days 61-90 days 90+ days TOTAL  Linkt Brisbane Outcomes Apology Non-financial action  Original Offer Confirmed  Removal of Credit Listing \$0 \$0 - \$100 \$101 - \$500                      | 5<br>8<br>13<br>6<br>8<br>5<br>45<br><b>Jul</b><br>0<br>3<br>0 | 4 2 27 33 2 8 76  Aug 1 5 0 0 4 0                          | 4 7 26 17 3 1 58  Sept 1 4 0 0 0 0 0 6 0          | 12<br>6<br>18<br>7<br>13<br>8<br>64<br><b>Oct</b><br>0<br>5<br>1              | 6 1 4 8 18 19 56  Nov 0 6 1 0 2 1                          | 0<br>0<br>5<br>18<br>10<br>16<br>49<br><b>Dec</b><br>0<br>9 | 1 7 8 0 0 57 73  Jan 0 7 0 0 1 0                          | 5 3 4 1 0 49 62  Feb 0 13 0 0 0 0                          | 0<br>5<br>12<br>0<br>0<br>67<br>84<br><b>Mar</b><br>0<br>16<br>0 | 7 2 6 13 7 22 57 Apr 0 7 0 0                     | 7 5 14 34 1 6 67 May 0 3 0 0 4 1                           | 6 2 15 23 18 0 64  Jun 0 10 0 2 0                      | 48<br>152<br>160<br>80<br>258<br>755<br>2<br>88<br>4<br>0<br>0<br>25<br>3      |
| 0-7 days 8-14 days 15-30 days 31-60 days 61-90 days 90+ days <i>TOTAL</i> Linkt Brisbane Outcomes Apology Non-financial action  Original Offer Confirmed Removal of Credit Listing \$0 \$0 - \$100 \$101 - \$500 \$501 - \$1,000 | 5<br>8<br>13<br>6<br>8<br>5<br>45<br><b>Jul</b><br>0<br>3<br>0 | 4 2 27 33 2 8 76  Aug 1 5 0 0 0 0 4 0 0                    | 4 7 26 17 3 1 58  Sept 1 4 0 0 0 0 0 0 0 0 0      | 12<br>6<br>18<br>7<br>13<br>8<br>64<br>Oct<br>0<br>5<br>1<br>0<br>0<br>3<br>0 | 6 1 4 8 18 19 56 Nov 0 6 1 0 2 1 0                         | 0<br>0<br>5<br>18<br>10<br>16<br>49<br><b>Dec</b><br>0<br>9 | 1 7 8 0 0 57 73  Jan 0 7 0 0 0 1 0 0                      | 5 3 4 1 0 49 62  Feb 0 13 0 0 0 0 0 0                      | 0<br>5<br>12<br>0<br>0<br>67<br>84<br><b>Mar</b><br>0<br>16<br>0 | 7 2 6 13 7 22 57 Apr 0 7 0 0 0 0 0               | 7 5 14 34 1 6 67 May 0 3 0 0 4 1 0                         | 6 2 15 23 18 0 64  Jun 0 10 0 2 0 0                    | 48<br>152<br>160<br>80<br>258<br>755<br>2<br>88<br>4<br>0<br>0<br>25<br>3<br>0 |
| 0-7 days 8-14 days 15-30 days 31-60 days 61-90 days 90+ days TOTAL  Linkt Brisbane Outcomes Apology Non-financial action  Original Offer Confirmed  Removal of Credit Listing \$0 \$0 - \$100 \$101 - \$500                      | 5<br>8<br>13<br>6<br>8<br>5<br>45<br><b>Jul</b><br>0<br>3<br>0 | 4 2 27 33 2 8 76  Aug 1 5 0 0 4 0                          | 4 7 26 17 3 1 58  Sept 1 4 0 0 0 0 0 6 0          | 12<br>6<br>18<br>7<br>13<br>8<br>64<br><b>Oct</b><br>0<br>5<br>1              | 6 1 4 8 18 19 56  Nov 0 6 1 0 2 1                          | 0<br>0<br>5<br>18<br>10<br>16<br>49<br><b>Dec</b><br>0<br>9 | 1 7 8 0 0 57 73  Jan 0 7 0 0 1 0                          | 5 3 4 1 0 49 62  Feb 0 13 0 0 0 0                          | 0<br>5<br>12<br>0<br>0<br>67<br>84<br><b>Mar</b><br>0<br>16<br>0 | 7 2 6 13 7 22 57 Apr 0 7 0 0                     | 7 5 14 34 1 6 67 May 0 3 0 0 4 1                           | 6 2 15 23 18 0 64  Jun 0 10 0 2 0                      | 48<br>152<br>160<br>80<br>258<br>755<br>2<br>88<br>4<br>0<br>0<br>25<br>3      |