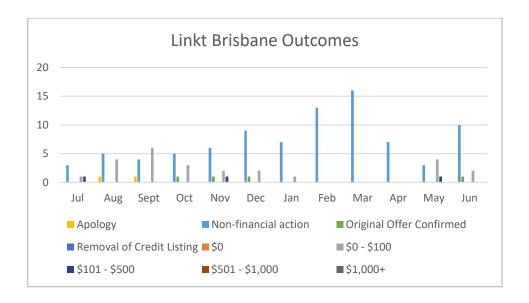

Where a resolution is achieved, the outcome can range from non-financial actions (explanations, release of information, assistance with referrals, etc.) to an acceptance of an original offer to resolve, to updating a credit listing as paid or a removal of a credit listing due to extenuating circumstances, to a financial benefit from waiver of an amount of debt or a payment.

In some complaints, the financial benefit can be proportionally significant, but the instances of tens of thousands of dollars of debt are generally not able to be resolved through the TCO Scheme as these levels of debt arise predominantly through the imposition of fines by state authorities, which are outside of the TCO's jurisdiction.

The number of complaints is relatively steady for the last several quarters and the numbers in respect to disputes are at the relatively minor end of the scale. The outcomes in respect to disputes continue to be relatively stable in Brisbane for the 12-month period.

| Link Back sums                    | 11  | A   | Comb | 0-4 | New | Das |     | Fala |     | A   | Name | 1   |     |
|-----------------------------------|-----|-----|------|-----|-----|-----|-----|------|-----|-----|------|-----|-----|
| Linkt Melbourne<br>Outcomes       | Jul | Aug | Sept | Oct | Nov | Dec | Jan | Feb  | Mar | Apr | May  | Jun |     |
| Apology                           | 0   | 1   | 1    | 0   | 1   | 0   | 0   | 0    | 0   | 0   | 1    | 0   | 4   |
| Non-financial action              | 7   | 17  | 13   | 17  | 19  | 19  | 36  | 25   | 44  | 22  | 12   | 15  | 246 |
| Original Offer<br>Confirmed       | 0   | 1   | 0    | 1   | 1   | 0   | 1   | 0    | 0   | 0   | 0    | 1   | 5   |
| Removal of Credit<br>Listing      | 0   | 0   | 0    | 0   | 0   | 0   | 0   | 0    | 0   | 0   | 0    | 0   | 0   |
| \$0                               | 0   | 0   | 0    | 0   | 0   | 0   | 0   | 0    | 0   | 0   | 0    | 0   | 0   |
| \$0 - \$100                       | 4   | 19  | 12   | 20  | 5   | 1   | 3   | 4    | 0   | 8   | 24   | 4   | 104 |
| \$101 - \$500                     | 0   | 0   | 0    | 0   | 0   | 1   | 0   | 0    | 0   | 0   | 4    | 0   | 5   |
| \$501 - \$1,000                   | 0   | 0   | 0    | 0   | 0   | 0   | 0   | 0    | 0   | 0   | 2    | 0   | 2   |
| \$1,000+                          | 0   | 0   | 0    | 0   | 0   | 0   | 0   | 0    | 0   | 0   | 0    | 0   | 0   |
| TOTAL                             | 11  | 38  | 26   | 38  | 26  | 21  | 40  | 29   | 44  | 30  | 43   | 20  | 366 |
| Linkt Sydney Outcomes             | Jul | Aug | Sept | Oct | Nov | Dec | Jan | Feb  | Mar | Apr | May  | Jun |     |
| Apology                           | 1   | 0   | 0    | 0   | 0   | 0   | 0   | 0    | 1   | 0   | 0    | 0   | 2   |
| Non-financial action              | 21  | 11  | 12   | 11  | 12  | 14  | 22  | 19   | 20  | 19  | 5    | 24  | 190 |
| Original Offer<br>Confirmed       | 0   | 0   | 0    | 1   | 1   | 0   | 1   | 0    | 1   | 0   | 0    | 1   | 5   |
| Removal of Credit<br>Listing      | 0   | 0   | 0    | 0   | 0   | 0   | 0   | 0    | 0   | 0   | 0    | 0   | 0   |
| \$0                               | 0   | 0   | 0    | 0   | 0   | 0   | 0   | 0    | 0   | 0   | 0    | 0   | 0   |
| \$0 - \$100                       | 5   | 15  | 6    | 5   | 7   | 2   | 0   | 1    | 2   | 1   | 10   | 6   | 60  |
| \$101 - \$500                     | 1   | 2   | 3    | 0   | 0   | 0   | 2   | 0    | 0   | 0   | 1    | 0   | 9   |
| \$501 - \$1,000                   | 0   | 0   | 0    | 0   | 0   | 0   | 0   | 0    | 0   | 0   | 0    | 0   | 0   |
| \$1,000+                          | 0   | 0   | 0    | 0   | 0   | 0   | 0   | 0    | 0   | 0   | 0    | 0   | 0   |
| TOTAL                             | 28  | 28  | 21   | 17  | 20  | 16  | 25  | 20   | 24  | 20  | 16   | 31  | 266 |
| Account Management Complaints     | Jul | Aug | Sept | Oct | Nov | Dec | Jan | Feb  | Mar | Apr | May  | Jun |     |
| Linkt Brisbane                    | 3   | 8   | 8    | 3   | 6   | 6   | 7   | 10   | 12  | 6   | 7    | 8   | 84  |
| Linkt Melbourne                   | 9   | 29  | 22   | 25  | 22  | 17  | 33  | 24   | 32  | 21  | 38   | 15  | 287 |
| Linkt Sydney                      | 16  | 15  | 12   | 6   | 10  | 8   | 15  | 10   | 18  | 9   | 14   | 19  | 152 |
| TOTAL                             | 28  | 52  | 42   | 34  | 38  | 31  | 55  | 44   | 62  | 36  | 59   | 42  | 523 |
| Billing / Tolling<br>Complaints   | Jul | Aug | Sept | Oct | Nov | Dec | Jan | Feb  | Mar | Apr | May  | Jun |     |
| Linkt Brisbane                    | 2   | 2   | 3    | 6   | 1   | 6   | 1   | 3    | 4   | 1   | 1    | 5   | 35  |
| Linkt Melbourne                   | 2   | 9   | 4    | 13  | 4   | 4   | 7   | 4    | 11  | 8   | 4    | 4   | 74  |
| Linkt Sydney                      | 12  | 13  | 9    | 10  | 7   | 8   | 8   | 7    | 5   | 10  | 2    | 9   | 100 |
| TOTAL                             | 16  | 24  | 16   | 29  | 12  | 18  | 16  | 14   | 20  | 19  | 7    | 18  | 209 |
| Vehicle Classification Complaints | Jul | Aug | Sept | Oct | Nov | Dec | Jan | Feb  | Mar | Apr | May  | Jun |     |
| Linkt Brisbane                    | 0   | 0   | 0    | 0   | 1   | 0   | 0   | 0    | 0   | 0   | 0    | 0   | 1   |
| Linkt Melbourne                   | 1   | 0   | 0    | 0   | 0   | 0   | 0   | 1    | 1   | 0   | 0    | 1   | 4   |
| Linkt Sydney                      | 0   | 0   | 0    | 1   | 2   | 0   | 0   | 3    | 0   | 0   | 0    | 2   | 8   |
| TOTAL                             | 1   | 0   | 0    | 1   | 3   | 0   | 0   | 4    | 1   | 0   | 0    | 3   | 13  |