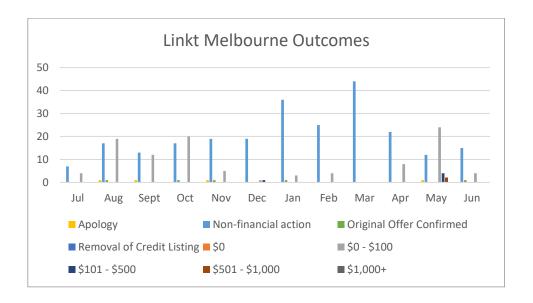

The number of complaints from Linkt Melbourne in 2020 was generally down for the most part of 2020 due to COVID-19 restrictions, but for 2021 and 2022 the number of complaints was trending more towards historical levels, albeit slowly. As discussed previously, in the last three quarters, in particular the last two quarters of this year, there seems to be a significant increase in the number of complaints in Victoria. The TCO will continue to monitor this to determine whether this is an aberration or a more systemic issue going forward.

| Link Back sums                    | 11  | A   | Comb | 0-4 | New | Das |     | Fala |     | A   | Name | 1   |     |
|-----------------------------------|-----|-----|------|-----|-----|-----|-----|------|-----|-----|------|-----|-----|
| Linkt Melbourne<br>Outcomes       | Jul | Aug | Sept | Oct | Nov | Dec | Jan | Feb  | Mar | Apr | May  | Jun |     |
| Apology                           | 0   | 1   | 1    | 0   | 1   | 0   | 0   | 0    | 0   | 0   | 1    | 0   | 4   |
| Non-financial action              | 7   | 17  | 13   | 17  | 19  | 19  | 36  | 25   | 44  | 22  | 12   | 15  | 246 |
| Original Offer<br>Confirmed       | 0   | 1   | 0    | 1   | 1   | 0   | 1   | 0    | 0   | 0   | 0    | 1   | 5   |
| Removal of Credit<br>Listing      | 0   | 0   | 0    | 0   | 0   | 0   | 0   | 0    | 0   | 0   | 0    | 0   | 0   |
| \$0                               | 0   | 0   | 0    | 0   | 0   | 0   | 0   | 0    | 0   | 0   | 0    | 0   | 0   |
| \$0 - \$100                       | 4   | 19  | 12   | 20  | 5   | 1   | 3   | 4    | 0   | 8   | 24   | 4   | 104 |
| \$101 - \$500                     | 0   | 0   | 0    | 0   | 0   | 1   | 0   | 0    | 0   | 0   | 4    | 0   | 5   |
| \$501 - \$1,000                   | 0   | 0   | 0    | 0   | 0   | 0   | 0   | 0    | 0   | 0   | 2    | 0   | 2   |
| \$1,000+                          | 0   | 0   | 0    | 0   | 0   | 0   | 0   | 0    | 0   | 0   | 0    | 0   | 0   |
| TOTAL                             | 11  | 38  | 26   | 38  | 26  | 21  | 40  | 29   | 44  | 30  | 43   | 20  | 366 |
| Linkt Sydney Outcomes             | Jul | Aug | Sept | Oct | Nov | Dec | Jan | Feb  | Mar | Apr | May  | Jun |     |
| Apology                           | 1   | 0   | 0    | 0   | 0   | 0   | 0   | 0    | 1   | 0   | 0    | 0   | 2   |
| Non-financial action              | 21  | 11  | 12   | 11  | 12  | 14  | 22  | 19   | 20  | 19  | 5    | 24  | 190 |
| Original Offer<br>Confirmed       | 0   | 0   | 0    | 1   | 1   | 0   | 1   | 0    | 1   | 0   | 0    | 1   | 5   |
| Removal of Credit<br>Listing      | 0   | 0   | 0    | 0   | 0   | 0   | 0   | 0    | 0   | 0   | 0    | 0   | 0   |
| \$0                               | 0   | 0   | 0    | 0   | 0   | 0   | 0   | 0    | 0   | 0   | 0    | 0   | 0   |
| \$0 - \$100                       | 5   | 15  | 6    | 5   | 7   | 2   | 0   | 1    | 2   | 1   | 10   | 6   | 60  |
| \$101 - \$500                     | 1   | 2   | 3    | 0   | 0   | 0   | 2   | 0    | 0   | 0   | 1    | 0   | 9   |
| \$501 - \$1,000                   | 0   | 0   | 0    | 0   | 0   | 0   | 0   | 0    | 0   | 0   | 0    | 0   | 0   |
| \$1,000+                          | 0   | 0   | 0    | 0   | 0   | 0   | 0   | 0    | 0   | 0   | 0    | 0   | 0   |
| TOTAL                             | 28  | 28  | 21   | 17  | 20  | 16  | 25  | 20   | 24  | 20  | 16   | 31  | 266 |
| Account Management Complaints     | Jul | Aug | Sept | Oct | Nov | Dec | Jan | Feb  | Mar | Apr | May  | Jun |     |
| Linkt Brisbane                    | 3   | 8   | 8    | 3   | 6   | 6   | 7   | 10   | 12  | 6   | 7    | 8   | 84  |
| Linkt Melbourne                   | 9   | 29  | 22   | 25  | 22  | 17  | 33  | 24   | 32  | 21  | 38   | 15  | 287 |
| Linkt Sydney                      | 16  | 15  | 12   | 6   | 10  | 8   | 15  | 10   | 18  | 9   | 14   | 19  | 152 |
| TOTAL                             | 28  | 52  | 42   | 34  | 38  | 31  | 55  | 44   | 62  | 36  | 59   | 42  | 523 |
| Billing / Tolling<br>Complaints   | Jul | Aug | Sept | Oct | Nov | Dec | Jan | Feb  | Mar | Apr | May  | Jun |     |
| Linkt Brisbane                    | 2   | 2   | 3    | 6   | 1   | 6   | 1   | 3    | 4   | 1   | 1    | 5   | 35  |
| Linkt Melbourne                   | 2   | 9   | 4    | 13  | 4   | 4   | 7   | 4    | 11  | 8   | 4    | 4   | 74  |
| Linkt Sydney                      | 12  | 13  | 9    | 10  | 7   | 8   | 8   | 7    | 5   | 10  | 2    | 9   | 100 |
| TOTAL                             | 16  | 24  | 16   | 29  | 12  | 18  | 16  | 14   | 20  | 19  | 7    | 18  | 209 |
| Vehicle Classification Complaints | Jul | Aug | Sept | Oct | Nov | Dec | Jan | Feb  | Mar | Apr | May  | Jun |     |
| Linkt Brisbane                    | 0   | 0   | 0    | 0   | 1   | 0   | 0   | 0    | 0   | 0   | 0    | 0   | 1   |
| Linkt Melbourne                   | 1   | 0   | 0    | 0   | 0   | 0   | 0   | 1    | 1   | 0   | 0    | 1   | 4   |
| Linkt Sydney                      | 0   | 0   | 0    | 1   | 2   | 0   | 0   | 3    | 0   | 0   | 0    | 2   | 8   |
| TOTAL                             | 1   | 0   | 0    | 1   | 3   | 0   | 0   | 4    | 1   | 0   | 0    | 3   | 13  |