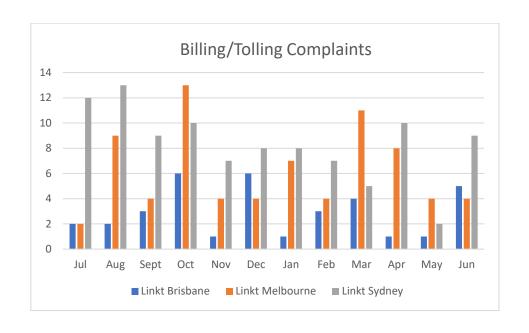

Irrespective of location, the nature of the complaints remains essentially the same. The main issues in the last year relate to Billing/Tolling. This is most often the application of administrative fees or infringement fines and whether these have been properly incurred. However, there does seem to be a steady increase in the number of Account Management complaints since early to mid-year 2022 in the context of overall complaints. In addition, in Victoria in the last three quarters, there seems to be a significant increase in Account Management complaints. The TCO will continue to monitor developments in this area. The number of vehicle classification disputes continues to be relatively minor.

| Link Back sums                    | 11  | A   | Comb | 0-4 | New | Das |     | Fala |     | A   | Name | 1   |     |
|-----------------------------------|-----|-----|------|-----|-----|-----|-----|------|-----|-----|------|-----|-----|
| Linkt Melbourne<br>Outcomes       | Jul | Aug | Sept | Oct | Nov | Dec | Jan | Feb  | Mar | Apr | May  | Jun |     |
| Apology                           | 0   | 1   | 1    | 0   | 1   | 0   | 0   | 0    | 0   | 0   | 1    | 0   | 4   |
| Non-financial action              | 7   | 17  | 13   | 17  | 19  | 19  | 36  | 25   | 44  | 22  | 12   | 15  | 246 |
| Original Offer<br>Confirmed       | 0   | 1   | 0    | 1   | 1   | 0   | 1   | 0    | 0   | 0   | 0    | 1   | 5   |
| Removal of Credit<br>Listing      | 0   | 0   | 0    | 0   | 0   | 0   | 0   | 0    | 0   | 0   | 0    | 0   | 0   |
| \$0                               | 0   | 0   | 0    | 0   | 0   | 0   | 0   | 0    | 0   | 0   | 0    | 0   | 0   |
| \$0 - \$100                       | 4   | 19  | 12   | 20  | 5   | 1   | 3   | 4    | 0   | 8   | 24   | 4   | 104 |
| \$101 - \$500                     | 0   | 0   | 0    | 0   | 0   | 1   | 0   | 0    | 0   | 0   | 4    | 0   | 5   |
| \$501 - \$1,000                   | 0   | 0   | 0    | 0   | 0   | 0   | 0   | 0    | 0   | 0   | 2    | 0   | 2   |
| \$1,000+                          | 0   | 0   | 0    | 0   | 0   | 0   | 0   | 0    | 0   | 0   | 0    | 0   | 0   |
| TOTAL                             | 11  | 38  | 26   | 38  | 26  | 21  | 40  | 29   | 44  | 30  | 43   | 20  | 366 |
| Linkt Sydney Outcomes             | Jul | Aug | Sept | Oct | Nov | Dec | Jan | Feb  | Mar | Apr | May  | Jun |     |
| Apology                           | 1   | 0   | 0    | 0   | 0   | 0   | 0   | 0    | 1   | 0   | 0    | 0   | 2   |
| Non-financial action              | 21  | 11  | 12   | 11  | 12  | 14  | 22  | 19   | 20  | 19  | 5    | 24  | 190 |
| Original Offer<br>Confirmed       | 0   | 0   | 0    | 1   | 1   | 0   | 1   | 0    | 1   | 0   | 0    | 1   | 5   |
| Removal of Credit<br>Listing      | 0   | 0   | 0    | 0   | 0   | 0   | 0   | 0    | 0   | 0   | 0    | 0   | 0   |
| \$0                               | 0   | 0   | 0    | 0   | 0   | 0   | 0   | 0    | 0   | 0   | 0    | 0   | 0   |
| \$0 - \$100                       | 5   | 15  | 6    | 5   | 7   | 2   | 0   | 1    | 2   | 1   | 10   | 6   | 60  |
| \$101 - \$500                     | 1   | 2   | 3    | 0   | 0   | 0   | 2   | 0    | 0   | 0   | 1    | 0   | 9   |
| \$501 - \$1,000                   | 0   | 0   | 0    | 0   | 0   | 0   | 0   | 0    | 0   | 0   | 0    | 0   | 0   |
| \$1,000+                          | 0   | 0   | 0    | 0   | 0   | 0   | 0   | 0    | 0   | 0   | 0    | 0   | 0   |
| TOTAL                             | 28  | 28  | 21   | 17  | 20  | 16  | 25  | 20   | 24  | 20  | 16   | 31  | 266 |
| Account Management Complaints     | Jul | Aug | Sept | Oct | Nov | Dec | Jan | Feb  | Mar | Apr | May  | Jun |     |
| Linkt Brisbane                    | 3   | 8   | 8    | 3   | 6   | 6   | 7   | 10   | 12  | 6   | 7    | 8   | 84  |
| Linkt Melbourne                   | 9   | 29  | 22   | 25  | 22  | 17  | 33  | 24   | 32  | 21  | 38   | 15  | 287 |
| Linkt Sydney                      | 16  | 15  | 12   | 6   | 10  | 8   | 15  | 10   | 18  | 9   | 14   | 19  | 152 |
| TOTAL                             | 28  | 52  | 42   | 34  | 38  | 31  | 55  | 44   | 62  | 36  | 59   | 42  | 523 |
| Billing / Tolling<br>Complaints   | Jul | Aug | Sept | Oct | Nov | Dec | Jan | Feb  | Mar | Apr | May  | Jun |     |
| Linkt Brisbane                    | 2   | 2   | 3    | 6   | 1   | 6   | 1   | 3    | 4   | 1   | 1    | 5   | 35  |
| Linkt Melbourne                   | 2   | 9   | 4    | 13  | 4   | 4   | 7   | 4    | 11  | 8   | 4    | 4   | 74  |
| Linkt Sydney                      | 12  | 13  | 9    | 10  | 7   | 8   | 8   | 7    | 5   | 10  | 2    | 9   | 100 |
| TOTAL                             | 16  | 24  | 16   | 29  | 12  | 18  | 16  | 14   | 20  | 19  | 7    | 18  | 209 |
| Vehicle Classification Complaints | Jul | Aug | Sept | Oct | Nov | Dec | Jan | Feb  | Mar | Apr | May  | Jun |     |
| Linkt Brisbane                    | 0   | 0   | 0    | 0   | 1   | 0   | 0   | 0    | 0   | 0   | 0    | 0   | 1   |
| Linkt Melbourne                   | 1   | 0   | 0    | 0   | 0   | 0   | 0   | 1    | 1   | 0   | 0    | 1   | 4   |
| Linkt Sydney                      | 0   | 0   | 0    | 1   | 2   | 0   | 0   | 3    | 0   | 0   | 0    | 2   | 8   |
| TOTAL                             | 1   | 0   | 0    | 1   | 3   | 0   | 0   | 4    | 1   | 0   | 0    | 3   | 13  |