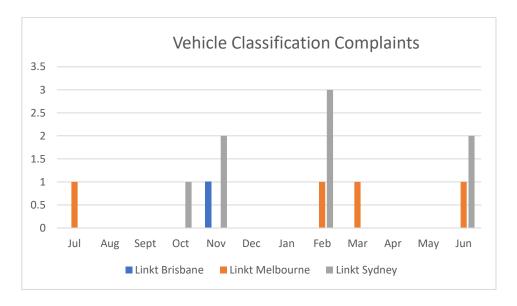

Irrespective of location, the nature of the complaints remains essentially the same. The main issues in the last year relate to Billing/Tolling. This is most often the application of administrative fees or infringement fines and whether these have been properly incurred. However, there does seem to be a steady increase in the number of Account Management complaints since early to mid-year 2022 in the context of overall complaints. In addition, in Victoria in the last three quarters, there seems to be a significant increase in Account Management complaints. The TCO will continue to monitor developments in this area. The number of vehicle classification disputes continues to be relatively minor.

| Link Back sums                    | 11  | A   | Comb | 0-4 | New | Das |     | Fala |     | A   | Name | 1   |     |
|-----------------------------------|-----|-----|------|-----|-----|-----|-----|------|-----|-----|------|-----|-----|
| Linkt Melbourne<br>Outcomes       | Jul | Aug | Sept | Oct | Nov | Dec | Jan | Feb  | Mar | Apr | May  | Jun |     |
| Apology                           | 0   | 1   | 1    | 0   | 1   | 0   | 0   | 0    | 0   | 0   | 1    | 0   | 4   |
| Non-financial action              | 7   | 17  | 13   | 17  | 19  | 19  | 36  | 25   | 44  | 22  | 12   | 15  | 246 |
| Original Offer<br>Confirmed       | 0   | 1   | 0    | 1   | 1   | 0   | 1   | 0    | 0   | 0   | 0    | 1   | 5   |
| Removal of Credit<br>Listing      | 0   | 0   | 0    | 0   | 0   | 0   | 0   | 0    | 0   | 0   | 0    | 0   | 0   |
| \$0                               | 0   | 0   | 0    | 0   | 0   | 0   | 0   | 0    | 0   | 0   | 0    | 0   | 0   |
| \$0 - \$100                       | 4   | 19  | 12   | 20  | 5   | 1   | 3   | 4    | 0   | 8   | 24   | 4   | 104 |
| \$101 - \$500                     | 0   | 0   | 0    | 0   | 0   | 1   | 0   | 0    | 0   | 0   | 4    | 0   | 5   |
| \$501 - \$1,000                   | 0   | 0   | 0    | 0   | 0   | 0   | 0   | 0    | 0   | 0   | 2    | 0   | 2   |
| \$1,000+                          | 0   | 0   | 0    | 0   | 0   | 0   | 0   | 0    | 0   | 0   | 0    | 0   | 0   |
| TOTAL                             | 11  | 38  | 26   | 38  | 26  | 21  | 40  | 29   | 44  | 30  | 43   | 20  | 366 |
| Linkt Sydney Outcomes             | Jul | Aug | Sept | Oct | Nov | Dec | Jan | Feb  | Mar | Apr | May  | Jun |     |
| Apology                           | 1   | 0   | 0    | 0   | 0   | 0   | 0   | 0    | 1   | 0   | 0    | 0   | 2   |
| Non-financial action              | 21  | 11  | 12   | 11  | 12  | 14  | 22  | 19   | 20  | 19  | 5    | 24  | 190 |
| Original Offer<br>Confirmed       | 0   | 0   | 0    | 1   | 1   | 0   | 1   | 0    | 1   | 0   | 0    | 1   | 5   |
| Removal of Credit<br>Listing      | 0   | 0   | 0    | 0   | 0   | 0   | 0   | 0    | 0   | 0   | 0    | 0   | 0   |
| \$0                               | 0   | 0   | 0    | 0   | 0   | 0   | 0   | 0    | 0   | 0   | 0    | 0   | 0   |
| \$0 - \$100                       | 5   | 15  | 6    | 5   | 7   | 2   | 0   | 1    | 2   | 1   | 10   | 6   | 60  |
| \$101 - \$500                     | 1   | 2   | 3    | 0   | 0   | 0   | 2   | 0    | 0   | 0   | 1    | 0   | 9   |
| \$501 - \$1,000                   | 0   | 0   | 0    | 0   | 0   | 0   | 0   | 0    | 0   | 0   | 0    | 0   | 0   |
| \$1,000+                          | 0   | 0   | 0    | 0   | 0   | 0   | 0   | 0    | 0   | 0   | 0    | 0   | 0   |
| TOTAL                             | 28  | 28  | 21   | 17  | 20  | 16  | 25  | 20   | 24  | 20  | 16   | 31  | 266 |
| Account Management Complaints     | Jul | Aug | Sept | Oct | Nov | Dec | Jan | Feb  | Mar | Apr | May  | Jun |     |
| Linkt Brisbane                    | 3   | 8   | 8    | 3   | 6   | 6   | 7   | 10   | 12  | 6   | 7    | 8   | 84  |
| Linkt Melbourne                   | 9   | 29  | 22   | 25  | 22  | 17  | 33  | 24   | 32  | 21  | 38   | 15  | 287 |
| Linkt Sydney                      | 16  | 15  | 12   | 6   | 10  | 8   | 15  | 10   | 18  | 9   | 14   | 19  | 152 |
| TOTAL                             | 28  | 52  | 42   | 34  | 38  | 31  | 55  | 44   | 62  | 36  | 59   | 42  | 523 |
| Billing / Tolling<br>Complaints   | Jul | Aug | Sept | Oct | Nov | Dec | Jan | Feb  | Mar | Apr | May  | Jun |     |
| Linkt Brisbane                    | 2   | 2   | 3    | 6   | 1   | 6   | 1   | 3    | 4   | 1   | 1    | 5   | 35  |
| Linkt Melbourne                   | 2   | 9   | 4    | 13  | 4   | 4   | 7   | 4    | 11  | 8   | 4    | 4   | 74  |
| Linkt Sydney                      | 12  | 13  | 9    | 10  | 7   | 8   | 8   | 7    | 5   | 10  | 2    | 9   | 100 |
| TOTAL                             | 16  | 24  | 16   | 29  | 12  | 18  | 16  | 14   | 20  | 19  | 7    | 18  | 209 |
| Vehicle Classification Complaints | Jul | Aug | Sept | Oct | Nov | Dec | Jan | Feb  | Mar | Apr | May  | Jun |     |
| Linkt Brisbane                    | 0   | 0   | 0    | 0   | 1   | 0   | 0   | 0    | 0   | 0   | 0    | 0   | 1   |
| Linkt Melbourne                   | 1   | 0   | 0    | 0   | 0   | 0   | 0   | 1    | 1   | 0   | 0    | 1   | 4   |
| Linkt Sydney                      | 0   | 0   | 0    | 1   | 2   | 0   | 0   | 3    | 0   | 0   | 0    | 2   | 8   |
| TOTAL                             | 1   | 0   | 0    | 1   | 3   | 0   | 0   | 4    | 1   | 0   | 0    | 3   | 13  |