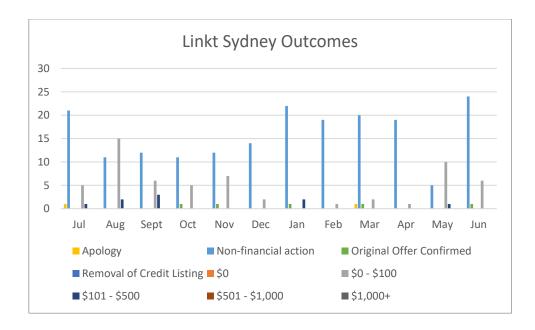

The number of complaints from Linkt Sydney in 2020/2021 and in the first quarter of 2022 was generally down from the historical numbers, but less than for other jurisdictions. In the most recent quarter, the number of complaints was a minor reduction from the previous quarter. The figure in this quarter is clearly a reduction on the usual numbers.

| Link Back sums                    | 11  | A   | Comb | 0-4 | New | Das |     | Fala |     | A   | Name | 1   |     |
|-----------------------------------|-----|-----|------|-----|-----|-----|-----|------|-----|-----|------|-----|-----|
| Linkt Melbourne<br>Outcomes       | Jul | Aug | Sept | Oct | Nov | Dec | Jan | Feb  | Mar | Apr | May  | Jun |     |
| Apology                           | 0   | 1   | 1    | 0   | 1   | 0   | 0   | 0    | 0   | 0   | 1    | 0   | 4   |
| Non-financial action              | 7   | 17  | 13   | 17  | 19  | 19  | 36  | 25   | 44  | 22  | 12   | 15  | 246 |
| Original Offer<br>Confirmed       | 0   | 1   | 0    | 1   | 1   | 0   | 1   | 0    | 0   | 0   | 0    | 1   | 5   |
| Removal of Credit<br>Listing      | 0   | 0   | 0    | 0   | 0   | 0   | 0   | 0    | 0   | 0   | 0    | 0   | 0   |
| \$0                               | 0   | 0   | 0    | 0   | 0   | 0   | 0   | 0    | 0   | 0   | 0    | 0   | 0   |
| \$0 - \$100                       | 4   | 19  | 12   | 20  | 5   | 1   | 3   | 4    | 0   | 8   | 24   | 4   | 104 |
| \$101 - \$500                     | 0   | 0   | 0    | 0   | 0   | 1   | 0   | 0    | 0   | 0   | 4    | 0   | 5   |
| \$501 - \$1,000                   | 0   | 0   | 0    | 0   | 0   | 0   | 0   | 0    | 0   | 0   | 2    | 0   | 2   |
| \$1,000+                          | 0   | 0   | 0    | 0   | 0   | 0   | 0   | 0    | 0   | 0   | 0    | 0   | 0   |
| TOTAL                             | 11  | 38  | 26   | 38  | 26  | 21  | 40  | 29   | 44  | 30  | 43   | 20  | 366 |
| Linkt Sydney Outcomes             | Jul | Aug | Sept | Oct | Nov | Dec | Jan | Feb  | Mar | Apr | May  | Jun |     |
| Apology                           | 1   | 0   | 0    | 0   | 0   | 0   | 0   | 0    | 1   | 0   | 0    | 0   | 2   |
| Non-financial action              | 21  | 11  | 12   | 11  | 12  | 14  | 22  | 19   | 20  | 19  | 5    | 24  | 190 |
| Original Offer<br>Confirmed       | 0   | 0   | 0    | 1   | 1   | 0   | 1   | 0    | 1   | 0   | 0    | 1   | 5   |
| Removal of Credit<br>Listing      | 0   | 0   | 0    | 0   | 0   | 0   | 0   | 0    | 0   | 0   | 0    | 0   | 0   |
| \$0                               | 0   | 0   | 0    | 0   | 0   | 0   | 0   | 0    | 0   | 0   | 0    | 0   | 0   |
| \$0 - \$100                       | 5   | 15  | 6    | 5   | 7   | 2   | 0   | 1    | 2   | 1   | 10   | 6   | 60  |
| \$101 - \$500                     | 1   | 2   | 3    | 0   | 0   | 0   | 2   | 0    | 0   | 0   | 1    | 0   | 9   |
| \$501 - \$1,000                   | 0   | 0   | 0    | 0   | 0   | 0   | 0   | 0    | 0   | 0   | 0    | 0   | 0   |
| \$1,000+                          | 0   | 0   | 0    | 0   | 0   | 0   | 0   | 0    | 0   | 0   | 0    | 0   | 0   |
| TOTAL                             | 28  | 28  | 21   | 17  | 20  | 16  | 25  | 20   | 24  | 20  | 16   | 31  | 266 |
| Account Management Complaints     | Jul | Aug | Sept | Oct | Nov | Dec | Jan | Feb  | Mar | Apr | May  | Jun |     |
| Linkt Brisbane                    | 3   | 8   | 8    | 3   | 6   | 6   | 7   | 10   | 12  | 6   | 7    | 8   | 84  |
| Linkt Melbourne                   | 9   | 29  | 22   | 25  | 22  | 17  | 33  | 24   | 32  | 21  | 38   | 15  | 287 |
| Linkt Sydney                      | 16  | 15  | 12   | 6   | 10  | 8   | 15  | 10   | 18  | 9   | 14   | 19  | 152 |
| TOTAL                             | 28  | 52  | 42   | 34  | 38  | 31  | 55  | 44   | 62  | 36  | 59   | 42  | 523 |
| Billing / Tolling<br>Complaints   | Jul | Aug | Sept | Oct | Nov | Dec | Jan | Feb  | Mar | Apr | May  | Jun |     |
| Linkt Brisbane                    | 2   | 2   | 3    | 6   | 1   | 6   | 1   | 3    | 4   | 1   | 1    | 5   | 35  |
| Linkt Melbourne                   | 2   | 9   | 4    | 13  | 4   | 4   | 7   | 4    | 11  | 8   | 4    | 4   | 74  |
| Linkt Sydney                      | 12  | 13  | 9    | 10  | 7   | 8   | 8   | 7    | 5   | 10  | 2    | 9   | 100 |
| TOTAL                             | 16  | 24  | 16   | 29  | 12  | 18  | 16  | 14   | 20  | 19  | 7    | 18  | 209 |
| Vehicle Classification Complaints | Jul | Aug | Sept | Oct | Nov | Dec | Jan | Feb  | Mar | Apr | May  | Jun |     |
| Linkt Brisbane                    | 0   | 0   | 0    | 0   | 1   | 0   | 0   | 0    | 0   | 0   | 0    | 0   | 1   |
| Linkt Melbourne                   | 1   | 0   | 0    | 0   | 0   | 0   | 0   | 1    | 1   | 0   | 0    | 1   | 4   |
| Linkt Sydney                      | 0   | 0   | 0    | 1   | 2   | 0   | 0   | 3    | 0   | 0   | 0    | 2   | 8   |
| TOTAL                             | 1   | 0   | 0    | 1   | 3   | 0   | 0   | 4    | 1   | 0   | 0    | 3   | 13  |