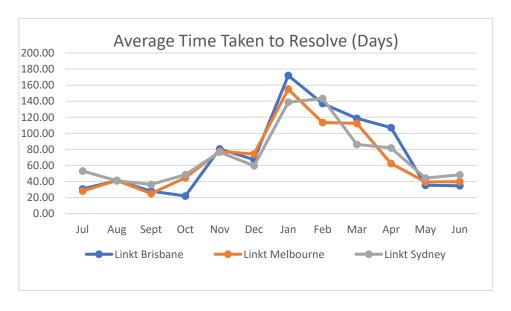

Often, once lodged, the complaints handled by the TCO are generally quickly resolved in discussions with the Toll Operator.

It is pleasing to note that over the last three years, longer timeframes are generally coming down in comparison to late 2019, which tended to be more in the 31-60 day period. However, in the three most recent quarters there has been a significant increase in the periods of time taken to resolve disputes. Anecdotally, it is taking significantly longer than in the recent past for Transurban to respond to claims that have been referred to them through the TCO System. The TCO at his quarterly meeting in June with Transurban, raised this issue as one that needed to be monitored and addressed.

In addition, in this quarter the 31-60 day category has been affected by a significant spike in the complaints in Victoria in this and the last few quarters but this needs to be monitored closely. I note however the trend in May-June was down again. In the last few quarters, especially in the previous 2 quarters this year, there were a number of earlier disputes that took longer than usual to settle. However, this does not explain the significant spike in January, March and May 2023 in terms of complaints taking 31-60 days to resolve. Any 90-plus day matters are generally few and far between. However, in the previous two quarters there has been a spike in this category as well.

| Infrastructure /<br>Signage Traffic<br>Management<br>Complaints | Jul   | Aug   | Sept  | Oct   | Nov   | Dec   | Jan    | Feb    | Mar    | Apr    | May   | Jun   |   |
|-----------------------------------------------------------------|-------|-------|-------|-------|-------|-------|--------|--------|--------|--------|-------|-------|---|
| Linkt Brisbane                                                  | 0     | 0     | 0     | 0     | 0     | 0     | 0      | 0      | 0      | 0      | 0     | 0     | 0 |
| Linkt Melbourne                                                 | 0     | 0     | 0     | 0     | 0     | 0     | 0      | 0      | 0      | 0      | 0     | 0     | 0 |
| Linkt Sydney                                                    | 0     | 0     | 0     | 0     | 0     | 0     | 0      | 0      | 0      | 0      | 0     | 0     | 0 |
| TOTAL                                                           | 0     | 0     | 0     | 0     | 0     | 0     | 0      | 0      | 0      | 0      | 0     | 0     | 0 |
| Average Time To<br>Resolve                                      | Jul   | Aug   | Sept  | Oct   | Nov   | Dec   | Jan    | Feb    | Mar    | Apr    | May   | Jun   |   |
| Linkt Brisbane                                                  | 30.80 | 41.20 | 28.00 | 22.00 | 80.50 | 67.17 | 172.00 | 137.23 | 118.63 | 107.14 | 35.25 | 34.85 |   |
| Linkt Melbourne                                                 | 28.25 | 41.29 | 25.04 | 44.82 | 77.58 | 74.29 | 154.98 | 113.45 | 112.52 | 62.40  | 39.58 | 39.80 |   |
| Linkt Sydney                                                    | 53.04 | 40.86 | 36.38 | 48.53 | 76.70 | 59.75 | 138.72 | 143.35 | 86.21  | 81.70  | 44.38 | 48.39 |   |